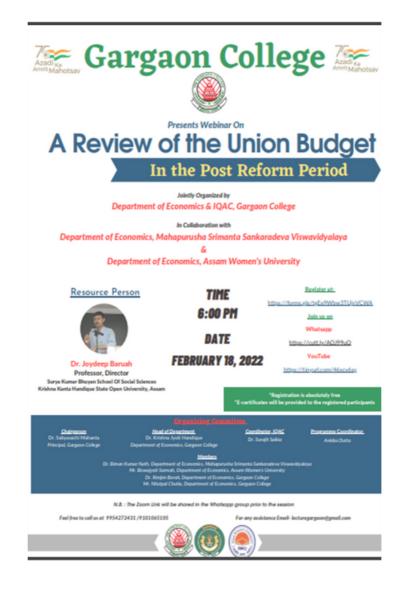

# Flyer

# Overview

Name of the Seminar/conference/workshop: National Webinar On A Review Of The Union

Budget In The Post Reform Period Type of Activity: National Webinar Venue: Youtube Platform Date: February 18, 2022 Time: 6.00 pm Resource person: Dr. Joydeep Baruah, Professor, Director Surya Kumar Bhuyan School Of Social Sciences and Krishna Kanta Handique State Open University, Assam No. of Participants: 62

### About The Program

As part of the Azadi Ka Amrit Mahotsav, the Department of Economics and the Internal Quality Assurance Cell of Gargaon College, in collaboration with the Department of Economics, Mahapurusha Srimanta Sankaradeva Viswavidyalaya and Department of Economics, Assam Women's University, organized a webinar on 'A Review of the Union Budget in the post-reforms period' on February 18th, 2022. Dr Sabyasachi Mahanta, Principal of Gargaon College, in his welcome address highlighted the relevance of the Union Budget in the present context. Dr Mahanta said the Budget is not only about income generation and expenditure but also a document of socio-economic development. He stressed the need of reviewing and analysing the Budget in terms of its aims and applicability framed for strategic development of society.