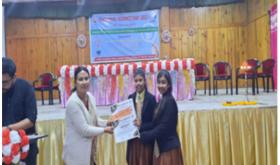

## **Essay Competition Participants Name and Address:**

The winner students were felicitated at the end of the meeting. In the science model competition in Sec A, Tasmin jinnat Ahmed and Parbeja Tanuwari from Jovial Velly school got the first Prize, Abhijit Gogoi and Bibhu Narayan Biswakarma of Nazira H.S.M.P school got the second prize, Kuldeep Baruah of Bauli Moidam HS school got the first Prize. In sec B, Ankur Gogoi of the Gargaon College got the first prize, Sanjeda saheen and fahmida Jaheen Ahmed of Aryabhatta academy got the second prize and Asfaqure Rahman and Farheen Rahman of the Aryabhatta academy got the third prize. In the article writing competition in Sec A, Mollika konwar of Sankardev Sishu Niketon got the first prize and Swastika Roy Sharma of Nazira DPS got the second prize, lucky Gogoi of Nazira girls h.s school got the third prize. In sec B, Prachi baruah of Gargaon College got the first prize, koustov Borthakur of Aryabhatta academy of senior secondary school got the second prize and Jeba saniya ali of the same school got the third prize. In poster exhibition in Sec A, lucky Gogoi of Nazira girls hs school got the first prize, Aditya udoy Saikia and vaishnavi Rathode of Nazira DPS got the second and third prize respectively. In sec B Ankur Gogoi of Gargaon College got the first prize, Pujana Prayashi nath of DPS Nazira got the second prize and Prachi Baruah of Gargaon College got the third prize.