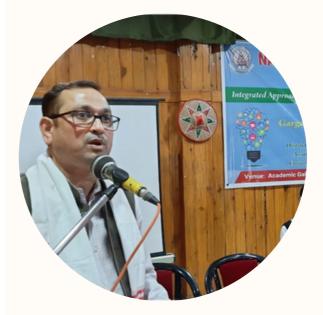

The program was inaugurated by Dr. Sabyasachi Mahanta, Principal, Gargaon College, and in his inaugural address, he highlighted the importance of science in our day to day life. Mr. Sabyasachi kashyap, SDO, Nazira sub-division was also present as guest of honour, spoke on the importance of science and technology for sustainable societies. He also highlighted the relevance of science and its application to human life. The resource person invited on the occasion was Dr Pronob Jyoti Chetia, Curator and I/C of Jorhat Science Centre and Planatarioum, department of science technology and Climate change, government of Assam, Jorhat. Dr Pronob Jyoti Chetia talked about space lab in the heaven. While referring to space lab he said that space lab is a product of science and technology. Former head of the department of Geology, Gargaon College, Mr. Porag Jyoti Borah also delivered speech on the relevance of science in day to day life. Dr Chandraditya Gogoi, Asst Professor of Geology department and Vice President, GCSF hoisted the flag on the occasion and Dr Kabita Phukon, Asst Professor of Mathematics department and Secretary, GCSF outlined the purpose of the celebration. An article writing competition was also held on that occasion. Students of difference school and colleges took participate on that competition. A day long science model competition and poster exhibition was also held.