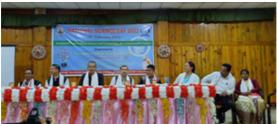

The program was inaugurated by Dr. Sabyasachi Mahanta, Principal, Gargaon College, and in his inaugural address, he highlighted the importance of science in our day to day life. Mr. Sabyasachi kashyap, SDO, Nazira sub-division was also present as guest of honour, spoke on the importance of science and technology for sustainable societies. He also highlighted the relevance of science and its application to human life. The resource person invited on the occasion was Dr Pronob Jyoti Chetia, Curator and I/C of Jorhat Science Centre and Planatarioum, department of science technology and Climate change, government of Assam, Jorhat. Dr Pronob Jyoti Chetia talked about space lab in the heaven. While referring to space lab he said that space lab is a product of science and technology. Former head of the department of Geology, Gargaon College, Mr. Porag Jyoti Borah also delivered speech on the relevance of science in day to day life. Dr Chandraditya Gogoi, Asst Professor of Geology department and Vice President, GCSF hoisted the flag on the occasion and Dr Kabita Phukon, Asst Professor of Mathematics department and Secretary, GCSF outlined the purpose of the celebration. An article writing competition was also held on that occasion. Students of difference school and colleges took participate on that competition. A day long science model competition and poster exhibition was also held.