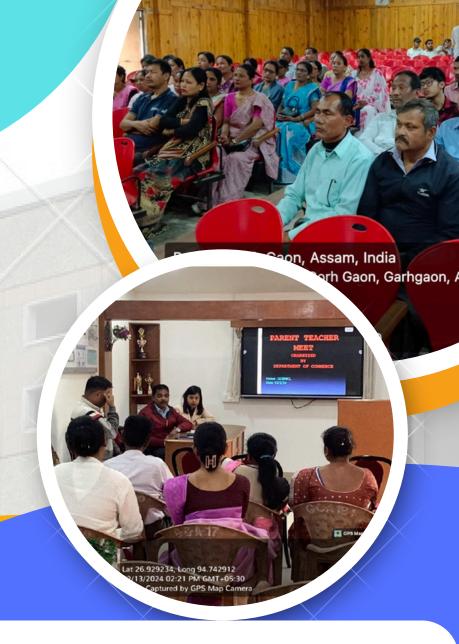

#### **Report of the Meeting**

A Parent Teachers' Meeting of the Department of Mathematics, Gargaon College was held on 19-02-2022 in the Practical Laboratory of the Mathematics department from 11.30 AM onwards. The meeting was chaired by Dr. Kabita Phukon, HOD, Department of Mathematics, Gargaon College.

#### **Members Present in the Meeting**

- 1. Dr. Rina Handique, Vice Principal
- 2. Dr. Kabita Phukon, HOD
- 3. Dr. Surajit Saikia, Coordinator, IQAC
- 4. Mr. Harekrishna Mili, Asst. Prof.
- 5. Ms. Sujata Goala, Asst. Prof
- 6. Ms. Puja Sarmah, Asst. Prof (C)
- 7. 32 nos. of Parent Representatives