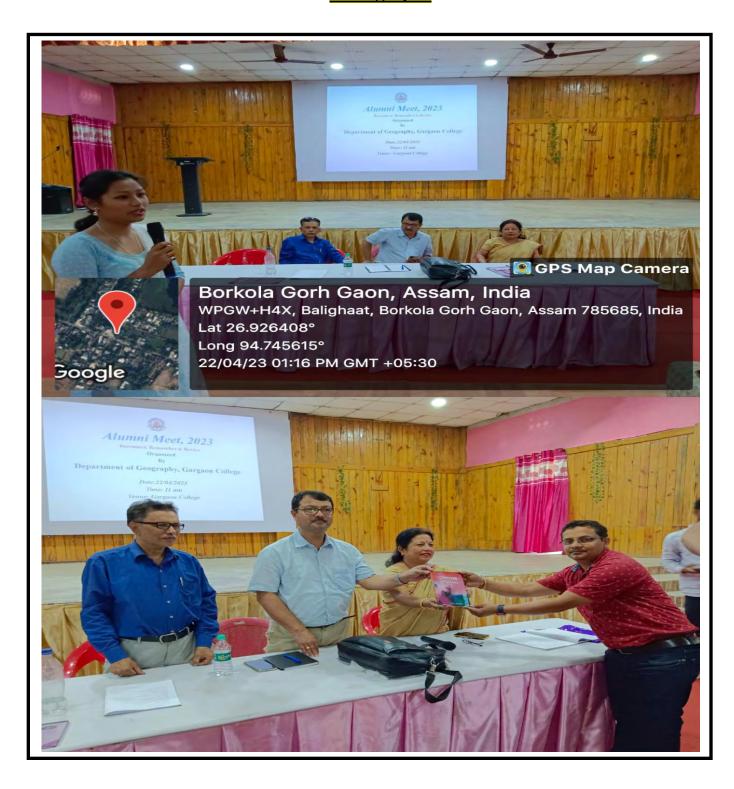

# 2. Alumni Meet on 22<sup>nd</sup> April, 2023

The alumni meet held on April 22, 2023, hosted by the Department of Geography, a significant highlight was the release of the eagerly anticipated second volume of "Contemporary Issues in Geography," an edited book that encapsulates the latest research and insights in the field. This volume, a testament to the department's commitment to advancing geographical knowledge, brings together a diverse array of perspectives from esteemed scholars, alumni, and current students. The alumni also demonstrated their dedication to the department's continued growth by making generous financial contributions, which will be allocated towards bolstering research initiatives, updating resources, and providing scholarships for promising students. This collective effort underscores the enduring bond between the alumni community and the Department of Geography, reinforcing the institution's position as a thriving hub of geographical scholarship and expertise.

## **Photographs**

Department of Physics
Alumni Meet
Date: 29/04/2023