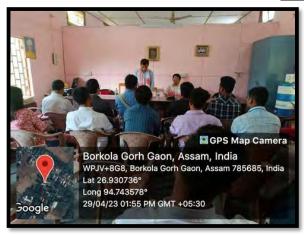

## **Photographs**

Department of Physics
Alumni Meet
Date: 29/04/2023

#### **Brief Report:**

An alumni meet was organized on 29/04/23 in the Department of Physics, Gargaon College, to foster a sense of oneness among the alumni, current students and present staff of the department. The programme was initiated by the invitation of special guests Mr Tulashi Henchowa, Mr. Dilip Bordoloi and Mr. Atul Borchetia, retired professors of the Department, and as well as Dr. Rina Handique, Vice Principal of the college to the dice and felicitation to them. The programme was chaired by Mr. Diganta Konwar, Head of the Department. He offered a heartiest welcome address to the distinguished guest, alumni and everyone present in the programme. The program's goal was outlined by Mr. Jayanta Sonowal and moderated by Dr. Gitashri Arandhara Assistant Professors of the department. The programme was attended by 12 alumni members of various batches. They have shared their experiences and achievements. One of the alumni members Mr. Kandarpa Konwar expressed a desire to make a modest donation of Rs 1000 to the department and Alumni Anup Chutia also pledges to reconnect more alumni for the next meet. Every alumnus pledged to support the department by boosting funding for the development of library infrastructure and providing books. The programme was concluded by Dr. Bidyut Bikash Hazarika by offering vote of thanks to everyone present in the meeting.