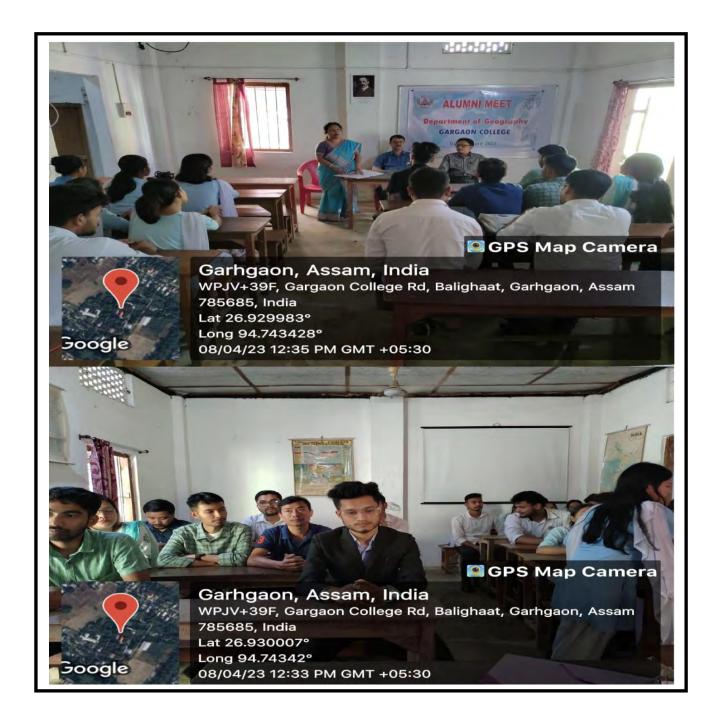

# **ALUMNI MEET**

The Department of Geography at Gargaon College orchestrated a vibrant and memorable alumni meet on the 8th of April, 2023, rekindling the bonds that tie past and present geographers. The day was filled with engaging activities, including insightful panel discussions, where distinguished alumni shared their professional experiences and offered invaluable advice to the aspiring geographers. The Meet involved alumni of different year and batches. This alumni meet was a testament to the enduring legacy of the Department of Geography at Gargaon College, and a promise of even brighter horizons for the future. The detailed list of alumni association is given below.

#### **Photographs**