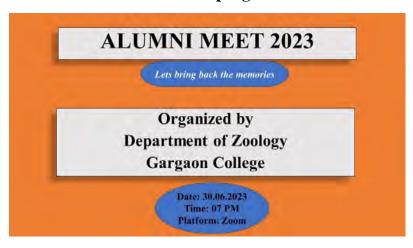

shops and seminars facilitated by alumni, focusing on skill development and industry-relevant knowledge.

The Alumni Meet organized by the Department of Zoology at Gargaon College was a resounding success, bringing together a total of 37 alumni from various batches and fostering a sense of camaraderie. The event not only celebrated past achievements but also paved the way for future collaborations and initiatives. The department looks forward to continuing this tradition of connecting with its alumni, creating a strong network of professionals, and nurturing the next generation of zoologists. The programme ended with the vote of thanks by Dr. Pimily Langthasa. In her concluding speech she thanked the attending alumni and the faculty members of the department.



# Banner of the programme



# Photographs of the programme