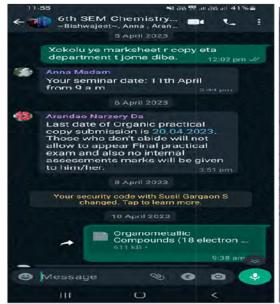

| 28/3/23 | 6th SEM (H)    | Problems on NMR, IR and UV                                                    | ICT                 | M. |
|---------|----------------|-------------------------------------------------------------------------------|---------------------|----|
| 4/4/23  | II SEM<br>(GE) | Reaction of aromatic and aliphatic carbonyl compounds                         | ICT                 | M. |
| 5/4/23  | 2nd<br>SEM (H) | Notes for alkene lecture-5                                                    | Google<br>classroom | ₩. |
| 5/4/23  | 2nd<br>SEM (H) | Notes for alkene lecture-4                                                    | Google<br>classroom | B. |
| 6/4/23  | 2nd<br>SEM (H) | Electrophilic addition of Br2,<br>HBr and hydroboration of<br>KMNO4 to alkene | ICT                 | Ŋ. |
| 6/4/23  | 2nd<br>SEM (H) | Hydroboration of alkene                                                       | ICT                 | B. |
| 22/4/23 | 2nd<br>SEM (H) | Notes for Alkene: lecture 6                                                   | Google<br>classroom | ₩. |
| 26/6/23 | 4th<br>SEM(H)  | 6th member heterocyclic compound                                              | Whatsapp            | W. |