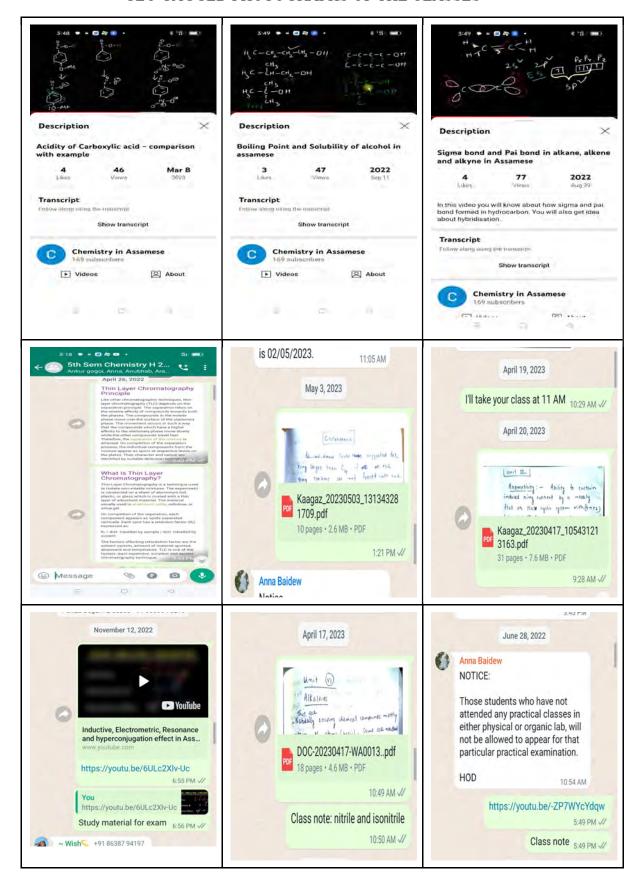

#### GEO-TAGGED PHOTOGRAPHS OF THE CLASSES

Signature of HoD

Name of the Teacher: Dr. Arandao Narzary

Department: Chemistry

Designation: Assistant Professor

| Date & Time      | Semester           | Title of the Topic                                  | Tools Used | Signature of HoD |
|------------------|--------------------|-----------------------------------------------------|------------|------------------|
| 11/10/22         | 5th SEM (M)        | Lipids                                              | Whatsapp   | D.               |
| 12/10/22         | 5th SEM (H)        | Nucleic acid<br>Lecture-1                           | Whatsapp   | W.               |
| 19/10/22         | 1st<br>SEM(GE<br>) | Notes on alkane and alkene                          | Whatsapp   | D.               |
| 25/10/22         | 5th SEM<br>(H)     | Peptide<br>Amino acid Lecture- 3                    | Whatsapp   | D.               |
| 27/10/22         | 3rd SEM<br>(H)     | Alkyl halide<br>lecture-1<br>lecture-2<br>12cture-3 | Whatsapp   | D.               |
| 7/2/23           | 6th SEM (H)        | NMR spectroscopy<br>Lecture-1<br>lecture-2          | whatsapp   | D.               |
| 1/3/23           | 3rd SEM<br>(GE)    | Notes on Alkyl halide<br>Lecture -1<br>Lecture-2    | Whatsapp   | D.               |
| 3/3/23<br>2-3 pm | 4th SEM (M)        | Five membered heterocyclic compound                 | ICT        | D.               |

| 6/3/23<br>10-11 am | 4th<br>SEM(M)      | Preparation and reaction of Pyrrole                                | ICT      | M. |
|--------------------|--------------------|--------------------------------------------------------------------|----------|----|
| 9/3/23             | 2nd<br>SEM(H)      | Stereochemistry: Diasyereomers                                     | Whatsapp | W. |
| 11/3/23            | 3rd SEM<br>(GE)    | Notes on Alkylhalide<br>Lecture -3                                 | Whatsapp | W. |
| 17/3/23<br>2-3 pm  | 2nd<br>SEM (H)     | Introduction, nomanclature and classification of hydrocarbons      | ICT      | W. |
| 17/3/23            | 2nd<br>SEM (H)     | Notes on Alkane                                                    | Whatsapp | M. |
| 22/3/23            | 2nd<br>SEM (H)     | Notes on Alkene<br>Lecture 1<br>lecture-2                          | Whatsapp | W. |
| 23/3/23            | 4th SEM (H)        | Notes on Terpene<br>Lecture-1<br>Lecture-2                         | Whatsapp | W. |
| 25/3/23            | 3rd<br>SEM(GE<br>) | Notes for Unit VI: Carbonyl<br>Compounds<br>Lecture-1<br>Lecture-2 | Whatsapp | W. |
| 27/3/23            | 4th SEM (H)        | Quinoline and Isoquinoline: preparation, properties and reactions  | ICT      | M. |

| 28/3/23 | 6th SEM (H)    | Problems on NMR, IR and UV                                                    | ICT                 | M. |
|---------|----------------|-------------------------------------------------------------------------------|---------------------|----|
| 4/4/23  | II SEM<br>(GE) | Reaction of aromatic and aliphatic carbonyl compounds                         | ICT                 | M. |
| 5/4/23  | 2nd<br>SEM (H) | Notes for alkene lecture-5                                                    | Google<br>classroom | ₩. |
| 5/4/23  | 2nd<br>SEM (H) | Notes for alkene lecture-4                                                    | Google<br>classroom | B. |
| 6/4/23  | 2nd<br>SEM (H) | Electrophilic addition of Br2,<br>HBr and hydroboration of<br>KMNO4 to alkene | ICT                 | Ŋ. |
| 6/4/23  | 2nd<br>SEM (H) | Hydroboration of alkene                                                       | ICT                 | B. |
| 22/4/23 | 2nd<br>SEM (H) | Notes for Alkene: lecture 6                                                   | Google<br>classroom | ₩. |
| 26/6/23 | 4th<br>SEM(H)  | 6th member heterocyclic compound                                              | Whatsapp            | W. |