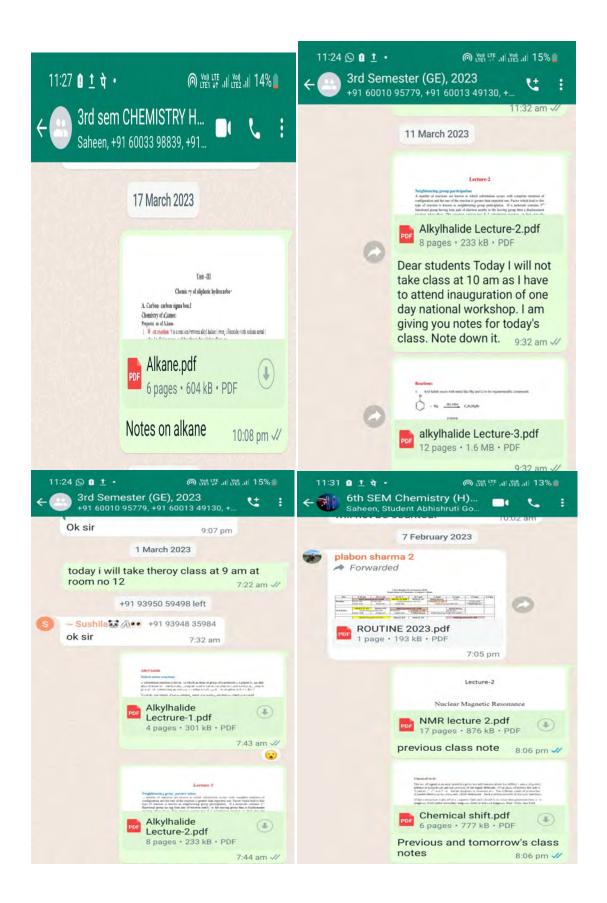

#### GEO-TAGGED PHOTOGRAPHS OF THE CLASSES

Signature of HoD

Name of the Teacher: Dr. Arandao Narzary

Department: Chemistry

Designation: Assistant Professor

| Date & Time      | Semester           | Title of the Topic                                  | Tools Used | Signature of HoD |
|------------------|--------------------|-----------------------------------------------------|------------|------------------|
| 11/10/22         | 5th SEM (M)        | Lipids                                              | Whatsapp   | D.               |
| 12/10/22         | 5th SEM (H)        | Nucleic acid<br>Lecture-1                           | Whatsapp   | W.               |
| 19/10/22         | 1st<br>SEM(GE<br>) | Notes on alkane and alkene                          | Whatsapp   | D.               |
| 25/10/22         | 5th SEM<br>(H)     | Peptide<br>Amino acid Lecture- 3                    | Whatsapp   | D.               |
| 27/10/22         | 3rd SEM<br>(H)     | Alkyl halide<br>lecture-1<br>lecture-2<br>12cture-3 | Whatsapp   | D.               |
| 7/2/23           | 6th SEM (H)        | NMR spectroscopy<br>Lecture-1<br>lecture-2          | whatsapp   | D.               |
| 1/3/23           | 3rd SEM<br>(GE)    | Notes on Alkyl halide<br>Lecture -1<br>Lecture-2    | Whatsapp   | D.               |
| 3/3/23<br>2-3 pm | 4th SEM (M)        | Five membered heterocyclic compound                 | ICT        | D.               |

| 6/3/23<br>10-11 am | 4th<br>SEM(M)      | Preparation and reaction of Pyrrole                                | ICT      | M. |
|--------------------|--------------------|--------------------------------------------------------------------|----------|----|
| 9/3/23             | 2nd<br>SEM(H)      | Stereochemistry: Diasyereomers                                     | Whatsapp | W. |
| 11/3/23            | 3rd SEM<br>(GE)    | Notes on Alkylhalide<br>Lecture -3                                 | Whatsapp | W. |
| 17/3/23<br>2-3 pm  | 2nd<br>SEM (H)     | Introduction, nomanclature and classification of hydrocarbons      | ICT      | W. |
| 17/3/23            | 2nd<br>SEM (H)     | Notes on Alkane                                                    | Whatsapp | M. |
| 22/3/23            | 2nd<br>SEM (H)     | Notes on Alkene<br>Lecture 1<br>lecture-2                          | Whatsapp | W. |
| 23/3/23            | 4th SEM (H)        | Notes on Terpene<br>Lecture-1<br>Lecture-2                         | Whatsapp | W. |
| 25/3/23            | 3rd<br>SEM(GE<br>) | Notes for Unit VI: Carbonyl<br>Compounds<br>Lecture-1<br>Lecture-2 | Whatsapp | W. |
| 27/3/23            | 4th SEM (H)        | Quinoline and Isoquinoline: preparation, properties and reactions  | ICT      | M. |

| 28/3/23 | 6th SEM (H)    | Problems on NMR, IR and UV                                                    | ICT                 | M. |
|---------|----------------|-------------------------------------------------------------------------------|---------------------|----|
| 4/4/23  | II SEM<br>(GE) | Reaction of aromatic and aliphatic carbonyl compounds                         | ICT                 | M. |
| 5/4/23  | 2nd<br>SEM (H) | Notes for alkene lecture-5                                                    | Google<br>classroom | ₩. |
| 5/4/23  | 2nd<br>SEM (H) | Notes for alkene lecture-4                                                    | Google<br>classroom | B. |
| 6/4/23  | 2nd<br>SEM (H) | Electrophilic addition of Br2,<br>HBr and hydroboration of<br>KMNO4 to alkene | ICT                 | Ŋ. |
| 6/4/23  | 2nd<br>SEM (H) | Hydroboration of alkene                                                       | ICT                 | B. |
| 22/4/23 | 2nd<br>SEM (H) | Notes for Alkene: lecture 6                                                   | Google<br>classroom | ₩. |
| 26/6/23 | 4th<br>SEM(H)  | 6th member heterocyclic compound                                              | Whatsapp            | W. |