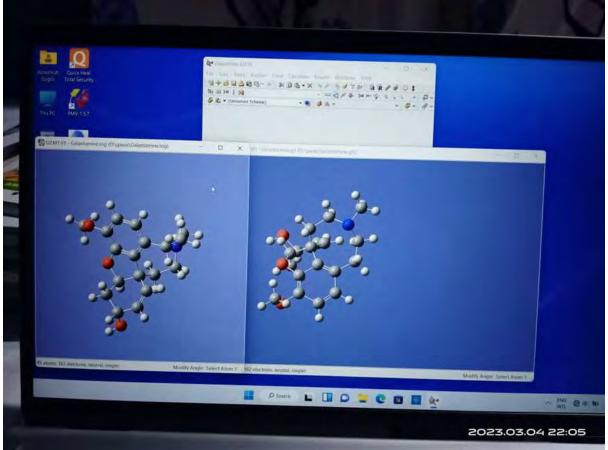

# **DEPARTMENT OF CHEMISTRY**

Name of the Teacher: Dr. Anna Gogoi

Department: Chemistry

Designation: Assistant Professor

| Date & Time             | Semester                         | Title of the Topic                                | Tools Used  | Signature |
|-------------------------|----------------------------------|---------------------------------------------------|-------------|-----------|
| 11.03.2023<br>& 9-10 am | 3 <sup>rd</sup> Semester (H)     | Potentiometric<br>Titration                       | Whatsapp    | Ŋ.        |
| 24.03.2023<br>& 1-3 pm  | 3 <sup>rd</sup> Semester<br>(GE) | Coefficient of viscosity                          | Whatsapp    | D.        |
| 10.04.2023<br>& 1-2 pm  | 3 <sup>rd</sup> Semester (GE)    | Activated complex theory of bimolecular reactions | Whatsapp    | D.        |
| 12.04.2023<br>& 6-7 pm  | 4 <sup>th</sup> Semester (H)     | Conductance<br>measurements                       | Google Meet | D.        |