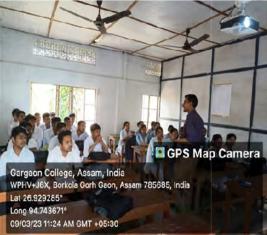

#### GEO-TAGGED PHOTOGRAPHS OF THE CLASSES

Signature of HoD

Name of the Teacher: Dr. Arandao Narzary

Department: Chemistry

Designation: Assistant Professor

| Date & Time      | Semester           | Title of the Topic                                  | Tools Used | Signature of HoD |
|------------------|--------------------|-----------------------------------------------------|------------|------------------|
| 11/10/22         | 5th SEM (M)        | Lipids                                              | Whatsapp   | D.               |
| 12/10/22         | 5th SEM (H)        | Nucleic acid<br>Lecture-1                           | Whatsapp   | W.               |
| 19/10/22         | 1st<br>SEM(GE<br>) | Notes on alkane and alkene                          | Whatsapp   | D.               |
| 25/10/22         | 5th SEM<br>(H)     | Peptide<br>Amino acid Lecture- 3                    | Whatsapp   | D.               |
| 27/10/22         | 3rd SEM<br>(H)     | Alkyl halide<br>lecture-1<br>lecture-2<br>12cture-3 | Whatsapp   | D.               |
| 7/2/23           | 6th SEM (H)        | NMR spectroscopy<br>Lecture-1<br>lecture-2          | whatsapp   | D.               |
| 1/3/23           | 3rd SEM<br>(GE)    | Notes on Alkyl halide<br>Lecture -1<br>Lecture-2    | Whatsapp   | D.               |
| 3/3/23<br>2-3 pm | 4th SEM (M)        | Five membered heterocyclic compound                 | ICT        | D.               |