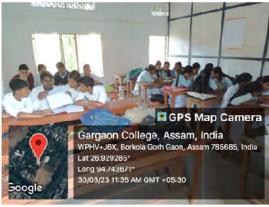

#### GEO-TAGGED PHOTOGRAPHS OF THE CLASSES

Signature of HoD

Name of the Teacher: Dr. Arandao Narzary

Department: Chemistry

Designation: Assistant Professor

| Date & Time      | Semester           | Title of the Topic                                  | Tools Used | Signature of HoD |
|------------------|--------------------|-----------------------------------------------------|------------|------------------|
| 11/10/22         | 5th SEM (M)        | Lipids                                              | Whatsapp   | D.               |
| 12/10/22         | 5th SEM (H)        | Nucleic acid<br>Lecture-1                           | Whatsapp   | W.               |
| 19/10/22         | 1st<br>SEM(GE<br>) | Notes on alkane and alkene                          | Whatsapp   | D.               |
| 25/10/22         | 5th SEM<br>(H)     | Peptide<br>Amino acid Lecture- 3                    | Whatsapp   | D.               |
| 27/10/22         | 3rd SEM<br>(H)     | Alkyl halide<br>lecture-1<br>lecture-2<br>12cture-3 | Whatsapp   | D.               |
| 7/2/23           | 6th SEM (H)        | NMR spectroscopy<br>Lecture-1<br>lecture-2          | whatsapp   | D.               |
| 1/3/23           | 3rd SEM<br>(GE)    | Notes on Alkyl halide<br>Lecture -1<br>Lecture-2    | Whatsapp   | D.               |
| 3/3/23<br>2-3 pm | 4th SEM (M)        | Five membered heterocyclic compound                 | ICT        | D.               |