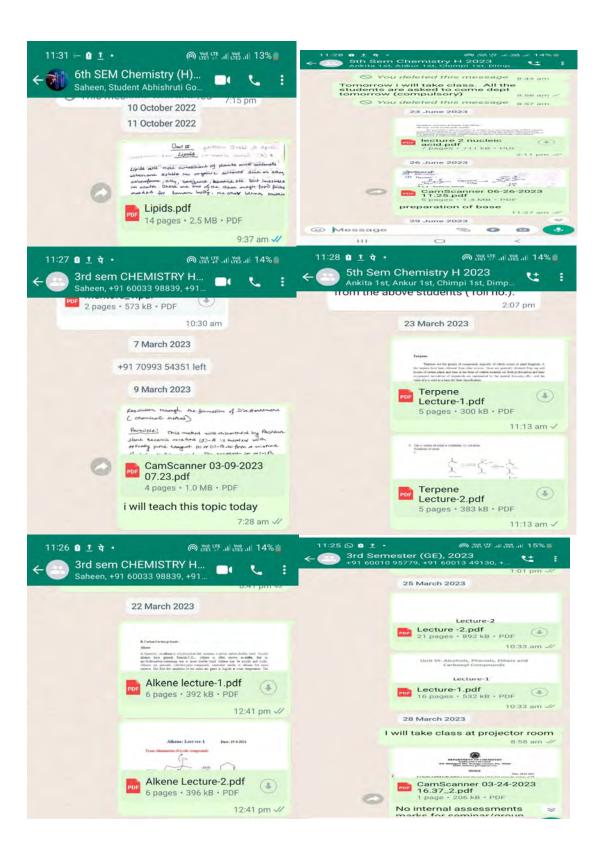

#### GEO-TAGGED PHOTOGRAPHS OF THE CLASSES

Signature of HoD

Name of the Teacher: Dr. Arandao Narzary

Department: Chemistry

Designation: Assistant Professor

| Date & Time      | Semester           | Title of the Topic                                  | Tools Used | Signature of HoD |
|------------------|--------------------|-----------------------------------------------------|------------|------------------|
| 11/10/22         | 5th SEM (M)        | Lipids                                              | Whatsapp   | D.               |
| 12/10/22         | 5th SEM (H)        | Nucleic acid<br>Lecture-1                           | Whatsapp   | W.               |
| 19/10/22         | 1st<br>SEM(GE<br>) | Notes on alkane and alkene                          | Whatsapp   | D.               |
| 25/10/22         | 5th SEM<br>(H)     | Peptide<br>Amino acid Lecture- 3                    | Whatsapp   | D.               |
| 27/10/22         | 3rd SEM<br>(H)     | Alkyl halide<br>lecture-1<br>lecture-2<br>12cture-3 | Whatsapp   | D.               |
| 7/2/23           | 6th SEM (H)        | NMR spectroscopy<br>Lecture-1<br>lecture-2          | whatsapp   | D.               |
| 1/3/23           | 3rd SEM<br>(GE)    | Notes on Alkyl halide<br>Lecture -1<br>Lecture-2    | Whatsapp   | D.               |
| 3/3/23<br>2-3 pm | 4th SEM (M)        | Five membered heterocyclic compound                 | ICT        | D.               |

| 6/3/23<br>10-11 am | 4th<br>SEM(M)      | Preparation and reaction of Pyrrole                                | ICT      | M. |
|--------------------|--------------------|--------------------------------------------------------------------|----------|----|
| 9/3/23             | 2nd<br>SEM(H)      | Stereochemistry: Diasyereomers                                     | Whatsapp | W. |
| 11/3/23            | 3rd SEM<br>(GE)    | Notes on Alkylhalide<br>Lecture -3                                 | Whatsapp | W. |
| 17/3/23<br>2-3 pm  | 2nd<br>SEM (H)     | Introduction, nomanclature and classification of hydrocarbons      | ICT      | W. |
| 17/3/23            | 2nd<br>SEM (H)     | Notes on Alkane                                                    | Whatsapp | M. |
| 22/3/23            | 2nd<br>SEM (H)     | Notes on Alkene<br>Lecture 1<br>lecture-2                          | Whatsapp | W. |
| 23/3/23            | 4th SEM (H)        | Notes on Terpene<br>Lecture-1<br>Lecture-2                         | Whatsapp | W. |
| 25/3/23            | 3rd<br>SEM(GE<br>) | Notes for Unit VI: Carbonyl<br>Compounds<br>Lecture-1<br>Lecture-2 | Whatsapp | W. |
| 27/3/23            | 4th SEM (H)        | Quinoline and Isoquinoline: preparation, properties and reactions  | ICT      | M. |