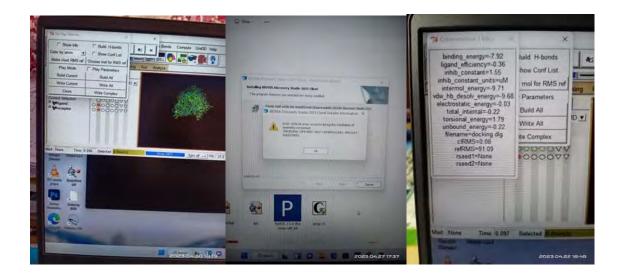

t checking with details                   | Whatsapp group,<br>Gmeet | D. |

| Semester        | <b>Total Class Load</b> | Total ICT class | Signature of HoD |
|-----------------|-------------------------|-----------------|------------------|
| 1 <sup>st</sup> | 12 per week             | 7               |                  |
| 2 <sup>nd</sup> | 8 per week              | 4               | B.               |
| 3 <sup>rd</sup> | 5 per week              | 10              | W.               |
| 4 <sup>th</sup> | 8 per week              | 17              | D.               |
| 5 <sup>th</sup> | 9 per week              | 11              | B.               |
| 6 <sup>th</sup> | 15 per week             | 10              | B.               |

#### GEO-TAGGED PHOTOGRAPHS OF THE ICT CLASSES













## PHOTO OF TEACHER'S DIARY



| Data     | Class       | Brief Description                                                                                 | Use of TLM/ICT |                     |            |
|----------|-------------|---------------------------------------------------------------------------------------------------|----------------|---------------------|------------|
| Date     | (M)         | Primary & secondary patteries                                                                     | OUT OF TEMPLET | Mode Offline/online | Remarks    |
| 14/02/23 | 3 200       | Primary & secondary patteries working of cell -talk on personality                                | dev. TLM       | Offline             | 9-10 am    |
|          | I(H)        | exp calculation and grap