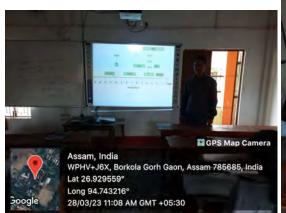

| 28/3/23 | 6th SEM (H)    | Problems on NMR, IR and UV                                                    | ICT                 | M. |
|---------|----------------|-------------------------------------------------------------------------------|---------------------|----|
| 4/4/23  | II SEM<br>(GE) | Reaction of aromatic and aliphatic carbonyl compounds                         | ICT                 | M. |
| 5/4/23  | 2nd<br>SEM (H) | Notes for alkene lecture-5                                                    | Google<br>classroom | ₩. |
| 5/4/23  | 2nd<br>SEM (H) | Notes for alkene lecture-4                                                    | Google<br>classroom | B. |
| 6/4/23  | 2nd<br>SEM (H) | Electrophilic addition of Br2,<br>HBr and hydroboration of<br>KMNO4 to alkene | ICT                 | Ŋ. |
| 6/4/23  | 2nd<br>SEM (H) | Hydroboration of alkene                                                       | ICT                 | B. |
| 22/4/23 | 2nd<br>SEM (H) | Notes for Alkene: lecture 6                                                   | Google<br>classroom | ₩. |
| 26/6/23 | 4th<br>SEM(H)  | 6th member heterocyclic compound                                              | Whatsapp            | W. |