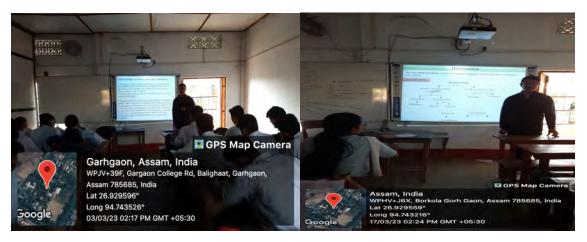

#### GEO-TAGGED PHOTOGRAPHS OF THE CLASSES

Signature of HoD

Name of the Teacher: Dr. Arandao Narzary

Department: Chemistry

Designation: Assistant Professor

| Date & Time      | Semester           | Title of the Topic                                  | Tools Used | Signature of HoD |
|------------------|--------------------|-----------------------------------------------------|------------|------------------|
| 11/10/22         | 5th SEM (M)        | Lipids                                              | Whatsapp   | D.               |
| 12/10/22         | 5th SEM (H)        | Nucleic acid<br>Lecture-1                           | Whatsapp   | W.               |
| 19/10/22         | 1st<br>SEM(GE<br>) | Notes on alkane and alkene                          | Whatsapp   | D.               |
| 25/10/22         | 5th SEM<br>(H)     | Peptide<br>Amino acid Lecture- 3                    | Whatsapp   | D.               |
| 27/10/22         | 3rd SEM<br>(H)     | Alkyl halide<br>lecture-1<br>lecture-2<br>12cture-3 | Whatsapp   | D.               |
| 7/2/23           | 6th SEM (H)        | NMR spectroscopy<br>Lecture-1<br>lecture-2          | whatsapp   | D.               |
| 1/3/23           | 3rd SEM<br>(GE)    | Notes on Alkyl halide<br>Lecture -1<br>Lecture-2    | Whatsapp   | D.               |
| 3/3/23<br>2-3 pm | 4th SEM (M)        | Five membered heterocyclic compound                 | ICT        | D.               |

| 6/3/23<br>10-11 am | 4th<br>SEM(M)      | Preparation and reaction of Pyrrole                                | ICT      | M. |
|--------------------|--------------------|--------------------------------------------------------------------|----------|----|
| 9/3/23             | 2nd<br>SEM(H)      | Stereochemistry: Diasyereomers                                     | Whatsapp | W. |
| 11/3/23            | 3rd SEM<br>(GE)    | Notes on Alkylhalide<br>Lecture -3                                 | Whatsapp | W. |
| 17/3/23<br>2-3 pm  | 2nd<br>SEM (H)     | Introduction, nomanclature and classification of hydrocarbons      | ICT      | W. |
| 17/3/23            | 2nd<br>SEM (H)     | Notes on Alkane                                                    | Whatsapp | M. |
| 22/3/23            | 2nd<br>SEM (H)     | Notes on Alkene<br>Lecture 1<br>lecture-2                          | Whatsapp | W. |
| 23/3/23            | 4th SEM (H)        | Notes on Terpene<br>Lecture-1<br>Lecture-2                         | Whatsapp | W. |
| 25/3/23            | 3rd<br>SEM(GE<br>) | Notes for Unit VI: Carbonyl<br>Compounds<br>Lecture-1<br>Lecture-2 | Whatsapp | W. |
| 27/3/23            | 4th SEM (H)        | Quinoline and Isoquinoline: preparation, properties and reactions  | ICT      | M. |