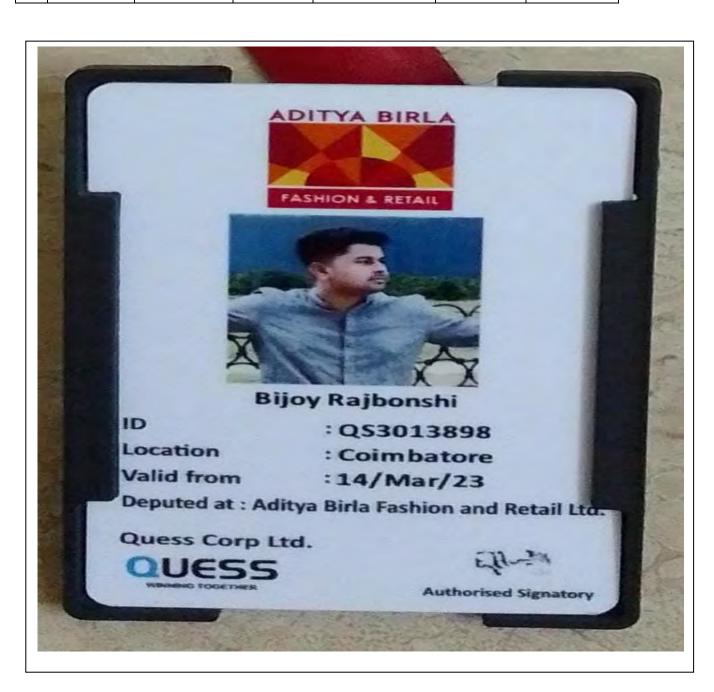

With thanks

(Ikramul Hussain) Chairman SEHARDT

| SI<br>N<br>o | Name of the Departmen t | Name of the student placed | Contact<br>Number | Employment<br>Details                           | Nature of employmen t | Documents attached |
|--------------|-------------------------|----------------------------|-------------------|-------------------------------------------------|-----------------------|--------------------|
| 6            | Botany                  | Bijoy<br>Rajbonshi         | 84869369<br>57    | Team Leader, Pantaloons, Coimbatore, Tamil Nadu | Private               | Identity<br>Card   |