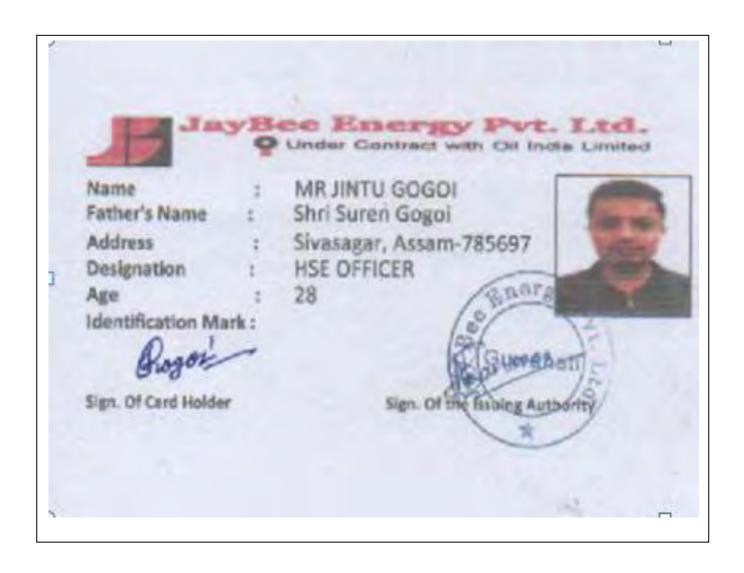

| Sl<br>No | Name of the Department | Name of<br>the<br>student<br>placed | Contact<br>Number | Employment<br>Details                                         | Nature of employment | Documents attached |
|----------|------------------------|-------------------------------------|-------------------|---------------------------------------------------------------|----------------------|--------------------|
| 4        | Botany                 | Jintu<br>Gogoi                      | 8471952680        | Health Safety & Environment Officer, Jay Bee Energy, Pvt. Ltd | Private              | Identity<br>Card   |