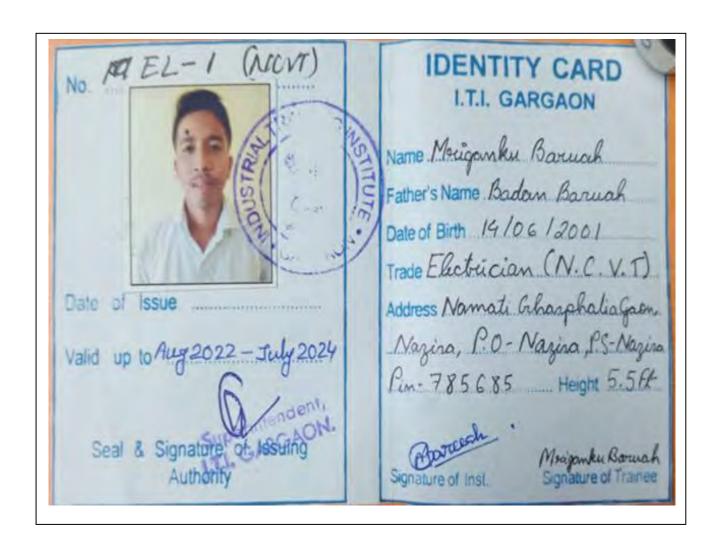

ncerned.

  SMT GANGA SHARMA for information. She is directed to join within 15 days from the date of receipt of this order failing which the appointment will stand automatically cancelled.

Director Social Welfare, Assam, Guwahati



| S/L<br>no | Name of the Department | Name of the student placed | Contact<br>Number | Employment<br>Details                                 | Nature of employment | Documents attached |
|-----------|------------------------|----------------------------|-------------------|-------------------------------------------------------|----------------------|--------------------|
| 11        | Zoology                | Mriganku<br>Baruah         | 8638113211        | Assistant Faculty, Nimocle Computer Institute, Nazira | Private              | Identity Card      |





| S/L<br>no | Name of the Department | Name of the student placed | Contact<br>Number | Employment<br>Details                                           | Nature of employment | Documents attached |
|-----------|------------------------|----------------------------|-------------------|-----------------------------------------------------------------|----------------------|--------------------|
| 12        | Zoology                | Udit Saikia                | 6003223259        | Khalashi<br>(Multitasking<br>Staff),<br>Irrigation,<br>Guwahati | Government           | Selection list     |

#### GOVERNMENT OF ASSAM OFFICE OF THE CHIEF ENGINEER IRRIGATION DEPARTMENT :: CHANDMARI :: GUWAHATI-3

#### OFFICE ORDER

Dated Guwahati the 23rd May, 2023

No.CEI(E)110/2023/52 As per recommendation