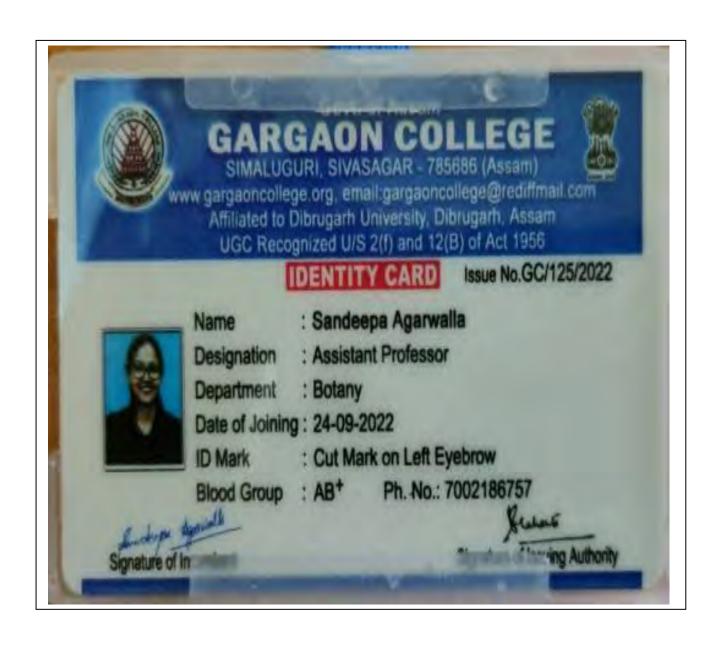

| S/L<br>no | Name of the Department | Name of<br>the<br>student<br>placed | Contact<br>Number | Employment<br>Details                                     | Nature of employmen t | Documents attached |
|-----------|------------------------|-------------------------------------|-------------------|-----------------------------------------------------------|-----------------------|--------------------|
| 2         | Botany                 | Sandeepa<br>Agarwalla               | 7002186757        | Assistant<br>Professor,<br>Gargaon College,<br>Simaluguri | Permanent             | Identity<br>Card   |