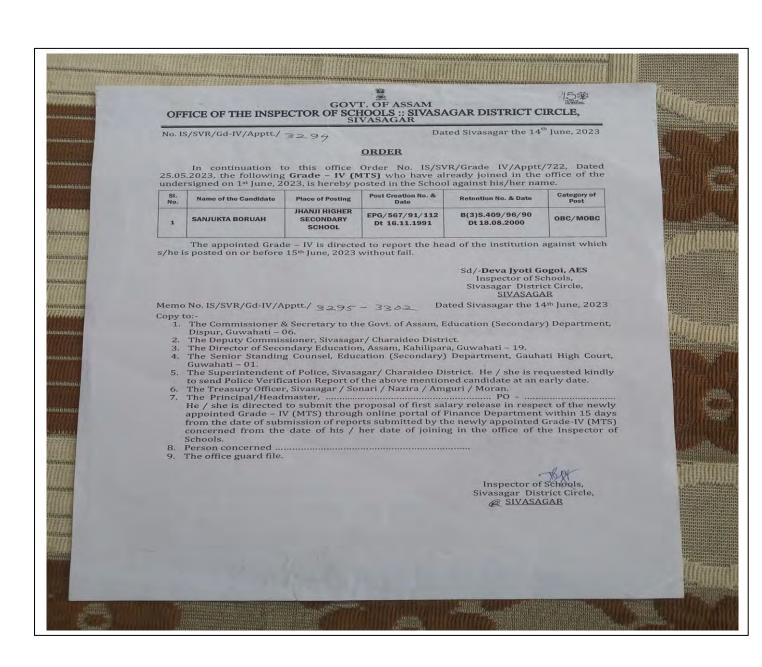

fice/ Public Sector Undertaking / Society/ Mission under the State Govt. within and outside the State having the same pay scale and Grade pay for a period decided and specified by the State Govt.



Dated: 22/05/2023



| S/L<br>no | Name of the Departmen t | Name of<br>the student<br>placed | Contact<br>Number | Employment<br>Details                          | Nature of employmen t | Document<br>Attached   |
|-----------|-------------------------|----------------------------------|-------------------|------------------------------------------------|-----------------------|------------------------|
| 15        | Mathemati<br>cs         | Sanjukta<br>Baruah               | 8724066743        | Grade IV, Jhanji<br>Higher Secondary<br>School | Public                | Appointme<br>nt Letter |





# **PHYSICS**

| S/<br>L<br>no | Name of the Depart ment | Name of the student placed | Contac<br>t<br>Numb<br>er | Employment Details                                                 | Nature of employm ent | Documents attached |
|---------------|-------------------------|----------------------------|---------------------------|--------------------------------------------------------------------|-----------------------|--------------------|
| 1             | Physics                 | Ankur Jyoti<br>Mohan       | 91017<br>68220            | Asst. Inspector<br>General Police<br>(Assam), Ulubari,<br>Guwahati | Governm<br>ent        | Appointment letter |



GOVERNMENT OF ASSAM
STATE LEVEL POLICE RECRUITMENT BOARD, REHABARI
GUWAHATI, ASSAM-781008
Telephone: 0361 2970059, E-mail: slprbassam