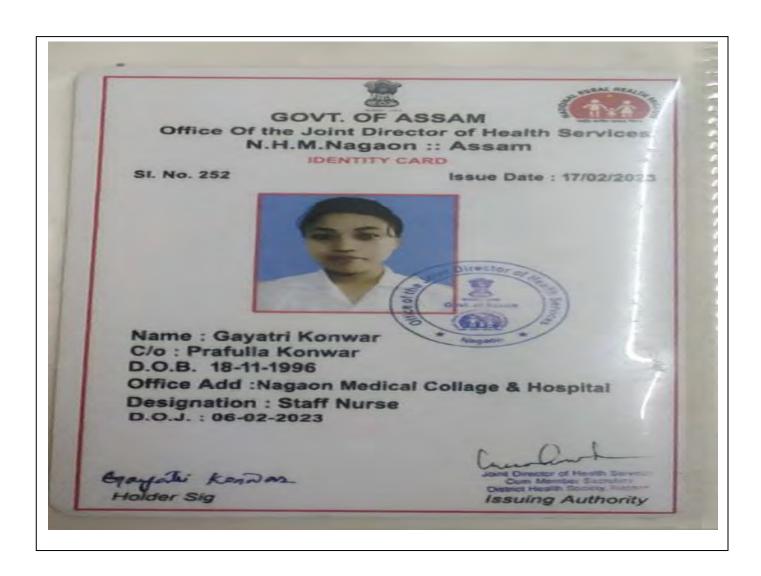

| Sl<br>No | Name of the Department | Name of<br>the<br>student<br>placed | Contact<br>Number | Employment<br>Details                             | Nature of employment | Documents attached |
|----------|------------------------|-------------------------------------|-------------------|---------------------------------------------------|----------------------|--------------------|
| 3        | Botany                 | Gayatri<br>Konwar                   | 9101355807        | Staff Nurse,<br>JDHS,<br>NHM,<br>Nagaon,<br>Assam | Permanent            | Identity<br>Card   |