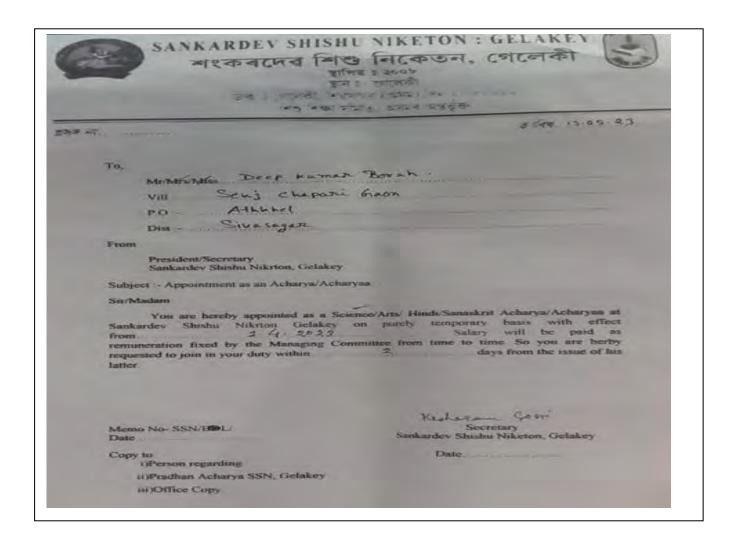

#### **ASSAMESE**

| S/L no | Name of the Department | Name of the student placed | Contact<br>Number | Employment<br>Details      | Nature of employment              | Documents attached    |
|--------|------------------------|----------------------------|-------------------|----------------------------|-----------------------------------|-----------------------|
| 1      | Assamese               | Bonita<br>Buragohain       | 95771193<br>49    | Sivasagar<br>Girls College | Assistant Professor (Contractual) | Appointment<br>Letter |