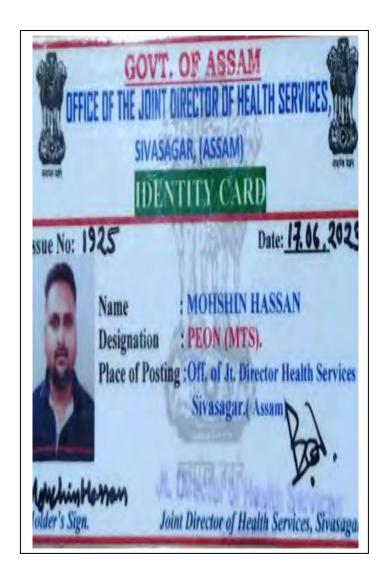

FICE COPY

| Sl<br>N<br>o | Name of the Departmen t | Name of the student placed | Contact<br>Number | Employment<br>Details                        | Nature of employmen t | Documents attached |
|--------------|-------------------------|----------------------------|-------------------|----------------------------------------------|-----------------------|--------------------|
| 8            | Botany                  | Kiron Saikia               | 99549977<br>24    | Grade IV, EE,<br>PWD,<br>Sivasagar,<br>Assam | Governmen<br>t        | Selection<br>list  |

# GOVERNMENT OF ASSAM OFFICE OF THE EXECUTIVE ENGINEER, PWD SIVASAGAR DISTRICT TERRITORIAL BUILDING DIVISION, SIVASAGAR

NO. P-398/SIV/Grd-IV/2023-24/ 1925

Dated 11 May, 2023

#### OFFICE ORDER

As per recommendation of State Level Recruitment Commission for Class IV Posts, the following candidate(s) is/ are appointed to the post(s) and vacancy(ies) as shown below against his/her name with effect from the date of joining in the scale of pay as shown below, subject to fulfillment of the following terms and conditions and subject to satisfactory Notarized Affidavit submitted by the candidates as per the Personnel(B) Department O.M. No. ABP.78/2021/01, dated 18/11/2021 in the format prescribed therein regarding character and antecedents and subject to satisfactory verification of documents and undertakings submitted by the candidates(s).

The candidates so appointed will not be governed by the existing Assam Services (Pension) Rules, 1969 and orders issued there under from time to time. They will be governed by a new set of Pension Rules under the "New Defined Contribution Pension Scheme".

| SI.<br>No. | Name and Address of the Candidate                                                                                                             | Ball No. | Name of<br>the Post | Scale of Pay                            | Name of Office<br>with vacancy<br>against which<br>the candidate is<br>appointed and<br>posted     |  |
|------------|-----------------------------------------------------------------------------------------------------------------------------------------------|----------|---------------------|-----------------------------------------|----------------------------------------------------------------------------------------------------|--|
| 1          | DHRUBA KISHUR BARUAH, C/o PUTUL<br>BARUAH, REBOTI GAON, NAZIRA, PO:<br>LIGIRIPUKHURI, P.S. REBOTI GAON,<br>PIN 785685, Dist. SIVASAGAR        | 1900448  | +                   |                                         |                                                                                                    |  |
| 2          | MRIGEN BORAH, C/o DIMBESWAR<br>BORAH, BOKABIL, NEAR LP SCHOOL,<br>PO-SANTIPUR, SIVASAGAR, P.S.<br>SIVASAGAR, PIN 785667, Dist<br>SIVASAGAR    | 1900989  |                     |                                         | Office of the Executive Engineer, PWD, Sivasagar District Territorial Building Division, Sivasagar |  |
| 3          | SANGITA BORUAH, C/o JITEN<br>BORUAH, VILL-JARADHARA GAON, PO-<br>DEORAIA, JARADHARA GAON, P.S.<br>GAURISAGAR, PIN 785680, Dist.—<br>SIVASAGAR | 1901529  | Peon<br>(MTS)       | Rs. 12,000/-<br>to 52,000/-<br>+ GP Rs. |                                                                                                    |  |
| 4          | KIRON SAIKIA, C/O BIPUL SAIKIA,<br>CHETIA HANDIQUE GAON, P.O.<br>SILASAKU, SIVASAGAR, P.S.<br>SIMALUGURI, PIN 785686, DISE-<br>SIVASAGAR      | 1900766  |                     | + GP Rs.<br>3,900/-                     |                                                                                                    |  |
| 5          | NIREN DAS, C/o KRISHNA DAS, VILL-<br>KULHATI, P.O-KULHATI, BLOCK-HAIO,<br>GUWAHATI, P.S. HAIO, PIN 781104,<br>DISL- KAMRUP                    | 1205259  |                     |                                         |                                                                                                    |  |
| 6          | RAJ KUMAR TAID, C/o NARESWAR<br>TAID, PAMUA, P.S. DHEMAII, PIN<br>787058, Dist DHEMAII                                                        | 701486   |                     |                                         |                                                                                                    |  |