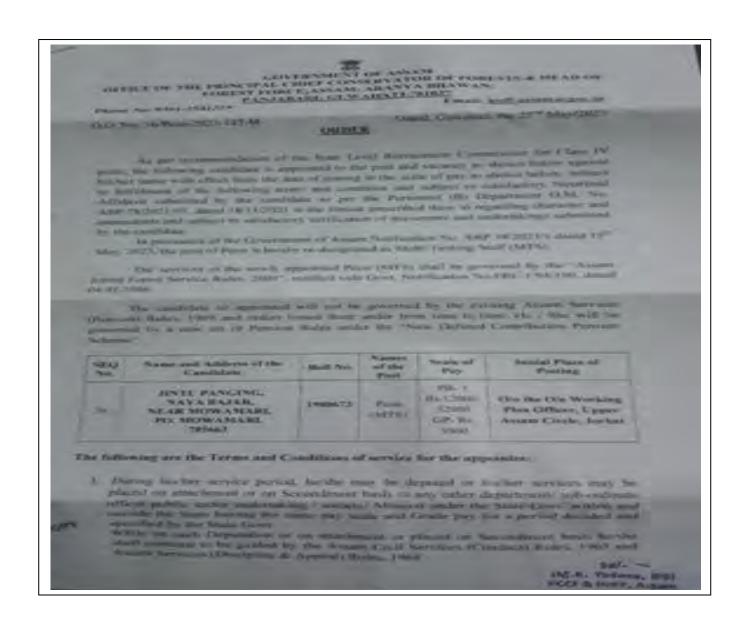

# GOVERNMENT OF ASSAM OFFICE OF THE PRINCIPAL CHIEF CONSERVATOR OF FORESTS & HEAD OF FOREST FORCE; ASSAM; ARANYA BHAWAN; PANJABARI; GUWAHATI-781037

Phone No. 0361-2541319

Email: hoff-assam@gov.in

O.O. No: 67-Forester Grade-1-2023-73-M

Dated, Guwahati, the 11th May/2023

#### ORDER

As per recommendation of the State Level Police Recruitment Board for Class III Posts, the following candidate is appointed to the post and vacancy as shown below against his/her name with effect from the date of joining in the scale of pay as shown below, subject to fulfillment of the following terms and condition and subject to satisfactory Notarized Affidavit submitted by the candidate as per the Personnel (B) Department O.M. No. ABP.78/2021/01, dated 18/11/2021 in the format prescribed there in regarding character and antecedents and subject to satisfactory verification of documents and undertakings submitted by the candidate.

The services of the newly appointed Forester Grade-I shall be governed by the "Assam Junior Forest Service Rules, 2005", notified vide Govt. Notification No.FRE-1/94/190, dated 04.01.2006.

The candidate so appointed will not be governed by the existing Assam Services (Pension) Rules. 1969 and orders issued there under from time to time. He / She will be governed by a new set of Pension Rules under the "New Defined Contribution Pension Scheme".

| SEQ | Name and Address of the                                                                               | Roll No. | Names of            | Scale of                                      | Initial Place of                                                     |
|-----|-------------------------------------------------------------------------------------------------------|----------|---------------------|-----------------------------------------------|----------------------------------------------------------------------|
| No. | Candidate                                                                                             |          | the Post            | Pay                                           | Posting                                                              |
| 67  | ROHAN GOGOI,<br>VILL- PALENGI JIYAMARI<br>DIST -SIVASAGAR PIN-785672<br>PS-<br>DEMOW,SIVASAGAR,785672 | 1814439  | Forester<br>Grade-I | PB-2<br>Rs.14000-<br>60500<br>GP- Rs.<br>6400 | Divisional Forest Officer, Eastern Assam Wildlife Division, Bokakhat |

#### The following are the Terms and Conditions of service for the appointee:

 During his/her service period, he/she may be deputed or his/her services may be placed on attachment or on Secondment basis to any other department/ sub-ordinate office/ public sector undertaking / society/ Mission under the State Govt, within and outside the State having the same pay scale and Grade pay for a period decided and specified by the State Govt.

While on such Deputation or on attachment or placed on Secondment basis he/she shall continue to be guided by the Assam Civil Services (Conduct) Rules. 1965 and Assam Services (Discipline & Appeal) Rules. 1964.