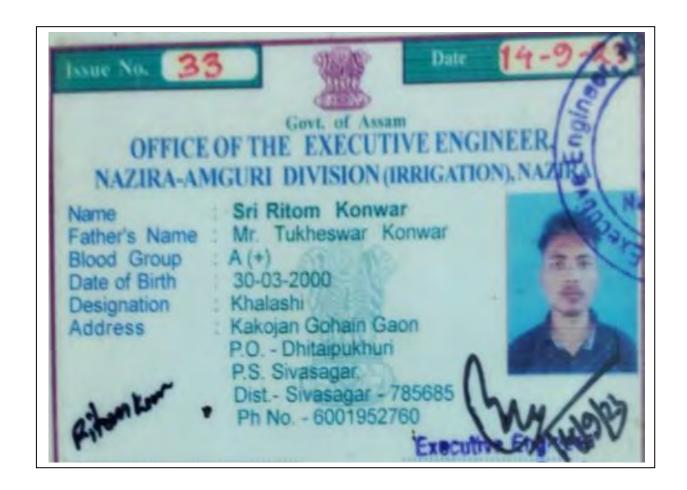

MUD CHETIA Address: BANMUKH PS:Sivasagar Pin Code: 785640

KATHPARA.

PO:BANMUKH.



| S/<br>L<br>no | Name of the Departmen t | Name of<br>the student<br>placed  | Conta<br>ct<br>Numb<br>er | Employment Details                                                              | Nature of employme nt | Documents attached    |
|---------------|-------------------------|-----------------------------------|---------------------------|---------------------------------------------------------------------------------|-----------------------|-----------------------|
| 14            | Zoology                 | Ritom<br>Konwar<br>60019527<br>60 | 60019<br>52760            | Office of the<br>Executive Engineer,<br>Nazira- Amguri<br>Division (Irrigation) | Governme<br>nt        | Appointment<br>Letter |





(Dr. Sabyasachi Mahanta) Principal, Gargaon College