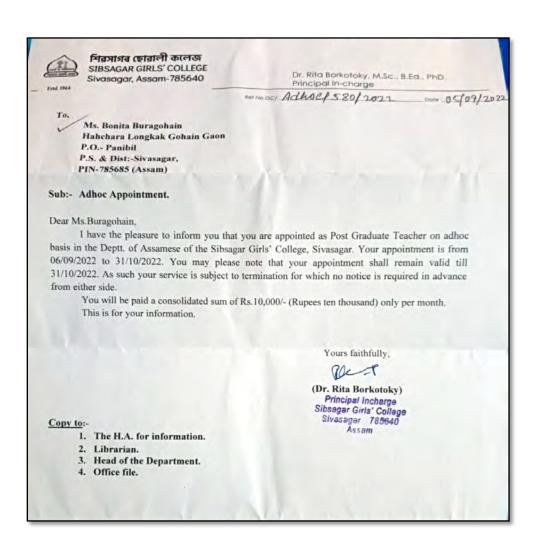

#### **ASSAMESE**

| S/L no | Name of the Department | Name of the student placed | Contact<br>Number | Employment<br>Details      | Nature of employment              | Documents attached    |
|--------|------------------------|----------------------------|-------------------|----------------------------|-----------------------------------|-----------------------|
| 1      | Assamese               | Bonita<br>Buragohain       | 95771193<br>49    | Sivasagar<br>Girls College | Assistant Professor (Contractual) | Appointment<br>Letter |