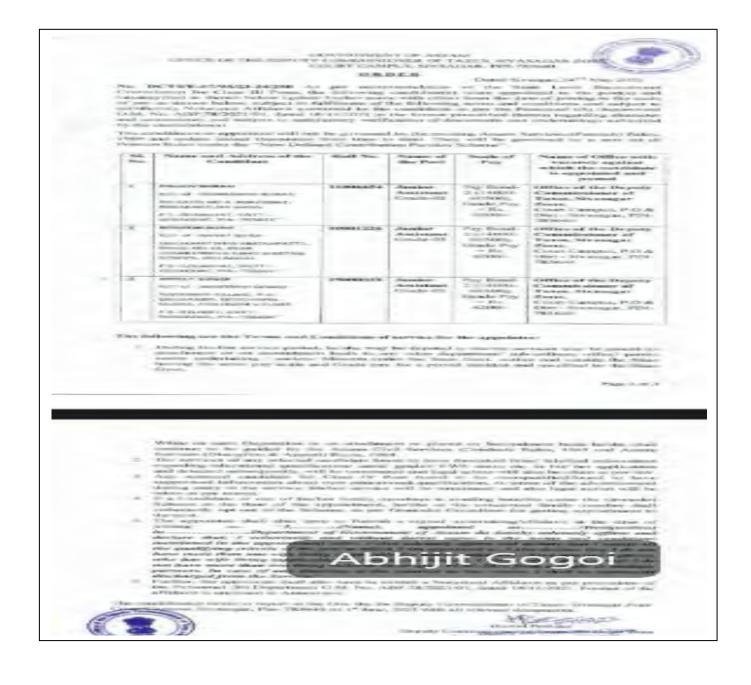

# GOVERNMENT OF ASSAM OFFICE OF THE PRINCIPAL CHIEF CONSERVATOR OF FORESTS & HEAD OF FOREST FORCE; ASSAM; ARANYA BHAWAN; PANJABARI; GUWAHATI-781037

Phone No. 0361-2541319

Email: hoff-assam@gov.in

O.O. No: 67-Forester Grade-1-2023-73-M

Dated, Guwahati, the 11th May/2023

#### ORDER

As per recommendation of the State Level Police Recruitment Board for Class III Posts, the following candidate is appointed to the post and vacancy as shown below against his/her name with effect from the date of joining in the scale of pay as shown below, subject to fulfillment of the following terms and condition and subject to satisfactory Notarized Affidavit submitted by the candidate as per the Personnel (B) Department O.M. No. ABP.78/2021/01, dated 18/11/2021 in the format prescribed there in regarding character and antecedents and subject to satisfactory verification of documents and undertakings submitted by the candidate.

The services of the newly appointed Forester Grade-I shall be governed by the "Assam Junior Forest Service Rules, 2005", notified vide Govt. Notification No.FRE-1/94/190, dated 04.01.2006.

The candidate so appointed will not be governed by the existing Assam Services (Pension) Rules. 1969 and orders issued there under from time to time. He / She will be governed by a new set of Pension Rules under the "New Defined Contribution Pension Scheme".

| SEQ | Name and Address of the                                                                               | Roll No. | Names of            | Scale of                                      | Initial Place of                                                     |
|-----|-------------------------------------------------------------------------------------------------------|----------|---------------------|-----------------------------------------------|----------------------------------------------------------------------|
| No. | Candidate                                                                                             |          | the Post            | Pay                                           | Posting                                                              |
| 67  | ROHAN GOGOI,<br>VILL- PALENGI JIYAMARI<br>DIST -SIVASAGAR PIN-785672<br>PS-<br>DEMOW,SIVASAGAR,785672 | 1814439  | Forester<br>Grade-I | PB-2<br>Rs.14000-<br>60500<br>GP- Rs.<br>6400 | Divisional Forest Officer, Eastern Assam Wildlife Division, Bokakhat |

#### The following are the Terms and Conditions of service for the appointee:

 During his/her service period, he/she may be deputed or his/her services may be placed on attachment or on Secondment basis to any other department/ sub-ordinate office/ public sector undertaking / society/ Mission under the State Govt, within and outside the State having the same pay scale and Grade pay for a period decided and specified by the State Govt.

While on such Deputation or on attachment or placed on Secondment basis he/she shall continue to be guided by the Assam Civil Services (Conduct) Rules. 1965 and Assam Services (Discipline & Appeal) Rules. 1964.