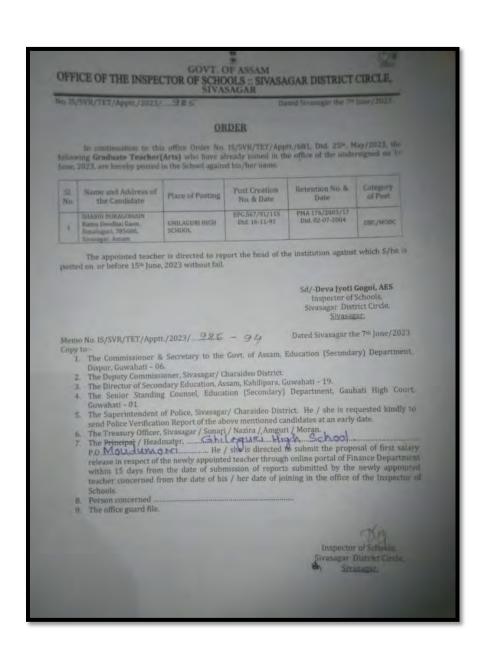

| S/L<br>no | Name of the Department | Name of the student placed | Contact<br>Number | Employent<br>Details                    | Nature of employment | Documents attached    |
|-----------|------------------------|----------------------------|-------------------|-----------------------------------------|----------------------|-----------------------|
| 5         | Assamese               | Shashi<br>Buragohain       | 9678046426        | Teacher,<br>Ghilaguri<br>High<br>School | Teacher (permanent)  | Appointment<br>Letter |