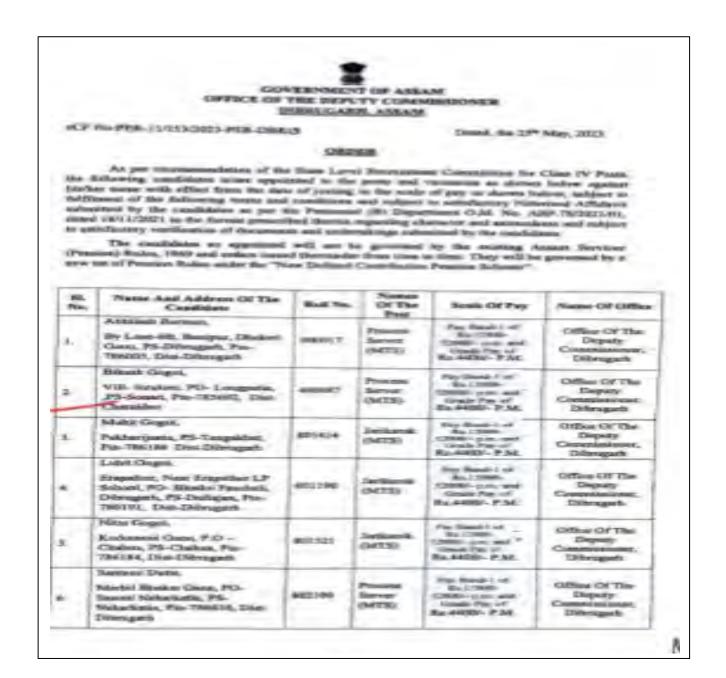

FICE COPY

| Sl<br>N<br>o | Name of the Departmen t | Name of the student placed | Contact<br>Number | Employment<br>Details                        | Nature of employmen t | Documents attached |
|--------------|-------------------------|----------------------------|-------------------|----------------------------------------------|-----------------------|--------------------|
| 8            | Botany                  | Kiron Saikia               | 99549977<br>24    | Grade IV, EE,<br>PWD,<br>Sivasagar,<br>Assam | Governmen<br>t        | Selection<br>list  |

# GOVERNMENT OF ASSAM OFFICE OF THE EXECUTIVE ENGINEER, PWD SIVASAGAR DISTRICT TERRITORIAL BUILDING DIVISION, SIVASAGAR

NO. P-398/SIV/Grd-IV/2023-24/ 1925

Dated 11 May, 2023

#### OFFICE ORDER

As per recommendation of State Level Recruitment Commission for Class IV Posts, the following candidate(s) is/ are appointed to the post(s) and vacancy(ies) as shown below against his/her name with effect from the date of joining in the scale of pay as shown below, subject to fulfillment of the following terms and conditions and subject to satisfactory Notarized Affidavit submitted by the candidates as per the Personnel(B) Department O.M. No. ABP.78/2021/01, dated 18/11/2021 in the format prescribed therein regarding character and antecedents and subject to satisfactory verification of documents and undertakings submitted by the candidates(s).

The candidates so appointed will not be governed by the existing Assam Services (Pension) Rules, 1969 and orders issued there under from time to time. They will be governed by a new set of Pension Rules under the "New Defined Contribution Pension Scheme".

| SI.<br>No. | Name and Address of the Candidate                                                                                                             | Ball No. | Name of<br>the Post | Scale of Pay                            | Name of Office<br>with vacancy<br>against which<br>the candidate is<br>appointed and<br>posted     |  |
|------------|-----------------------------------------------------------------------------------------------------------------------------------------------|----------|---------------------|-----------------------------------------|----------------------------------------------------------------------------------------------------|--|
| 1          | DHRUBA KISHUR BARUAH, C/o PUTUL<br>BARUAH, REBOTI GAON, NAZIRA, PO:<br>LIGIRIPUKHURI, P.S. REBOTI GAON,<br>PIN 785685, Dist. SIVASAGAR        | 1900448  | +                   |                                         |                                                                                                    |  |
| 2          | MRIGEN BORAH, C/o DIMBESWAR<br>BORAH, BOKABIL, NEAR LP SCHOOL,<br>PO-SANTIPUR, SIVASAGAR, P.S.<br>SIVASAGAR, PIN 785667, Dist<br>SIVASAGAR    | 1900989  |                     |                                         | Office of the Executive Engineer, PWD, Sivasagar District Territorial Building Division, Sivasagar |  |
| 3          | SANGITA BORUAH, C/o JITEN<br>BORUAH, VILL-JARADHARA GAON, PO-<br>DEORAIA, JARADHARA GAON, P.S.<br>GAURISAGAR, PIN 785680, Dist.—<br>SIVASAGAR | 1901529  | Peon<br>(MTS)       | Rs. 12,000/-<br>to 52,000/-<br>+ GP Rs. |                                                                                                    |  |
| 4          | KIRON SAIKIA, C/O BIPUL SAIKIA,<br>CHETIA HANDIQUE GAON, P.O.<br>SILASAKU, SIVASAGAR, P.S.<br>SIMALUGURI, PIN 785686, DISE-<br>SIVASAGAR      | 1900766  |                     | + GP Rs.<br>3,900/-                     |                                                                                                    |  |
| 5          | NIREN DAS, C/o KRISHNA DAS, VILL-<br>KULHATI, P.O-KULHATI, BLOCK-HAIO,<br>GUWAHATI, P.S. HAIO, PIN 781104,<br>DISL- KAMRUP                    | 1205259  |                     |                                         |                                                                                                    |  |
| 6          | RAJ KUMAR TAID, C/o NARESWAR<br>TAID, PAMUA, P.S. DHEMAII, PIN<br>787058, Dist DHEMAII                                                        | 701486   |                     |                                         |                                                                                                    |  |