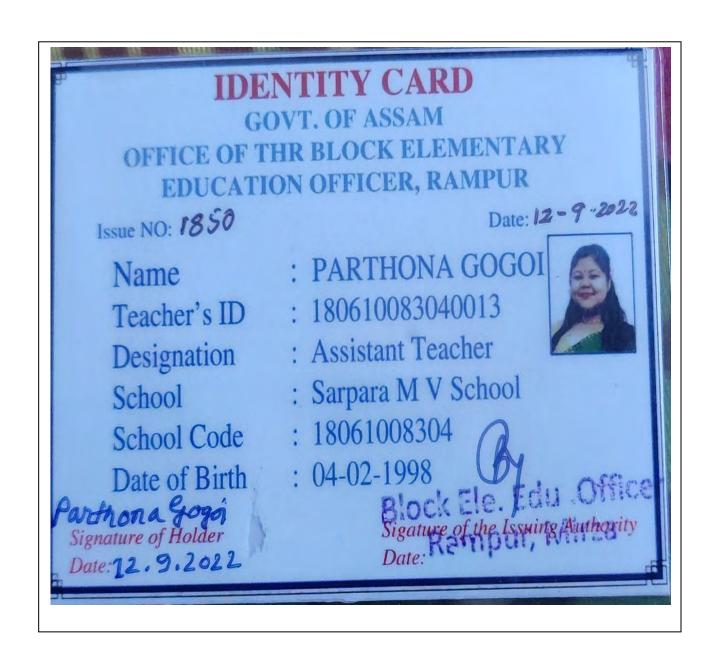

of the appointer wine is already windling in any Carlo World Color contential the ease include the ESA before joining in the new assignment on production of downloaded copy of the appointment letter of all the contributions as mentioned above are fulfilled.



| Sl<br>N<br>o | Name of the Departmen t | Name of the student placed | Contact<br>Number | Employment<br>Details                   | Nature of employme nt | Documents attached |
|--------------|-------------------------|----------------------------|-------------------|-----------------------------------------|-----------------------|--------------------|
| 6            | Education               | Parthona<br>Gogoi          | 70026372<br>49    | Asst. Teacher,<br>Sanapara MV<br>School | Permanen<br>t         | Identity<br>Card   |





| SI<br>N<br>o | Name of the Departmen t | Name of the student placed | Contact<br>Number | Employment<br>Details                    | Nature of employme nt | Documents attached  |
|--------------|-------------------------|----------------------------|-------------------|------------------------------------------|-----------------------|---------------------|
| 7            | Education               | Susmita<br>Hazarika        | 93652486<br>20    | Asst. Professor,<br>SPP College<br>Namti | Permanen<br>t         | Appointme nt Letter |

## GOVERNMENT OF ASSAM OFFICE OF THE **DIRECTOR OF HIGHER EDUCATION**, ASSAM KAHILIPARA, GUWAHATI-19.

No.DHE/CE/AC/NET/SLET/373/2022/160

Dated Kahilipara, the 23-09-2022

#### ORDER

In exercise of the authority conferred under provision of Rules, 7(