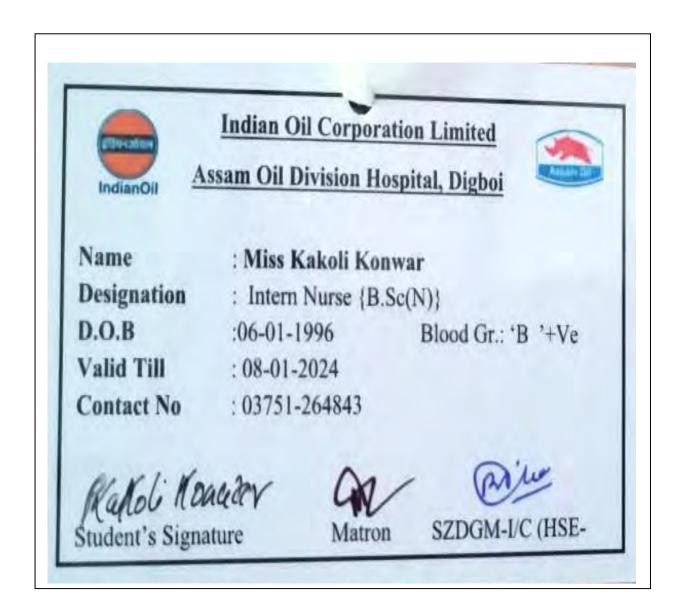

& necessary action.
- The Chief Accounts Officer, SSA, Assam for information & necessary action
- 5. The Consultant-CPF, SSA, Assam for information & necessary action.

Sd/-[Aruna Rajoria, I.A.S.] Mission Director, SSA, Assam Dated.03.09.2017



Mission Director,



| S/L<br>no | Name of the Department | Name of the student placed | Contact<br>Number | Employment<br>Details                      | Nature of employment | Documents attached |
|-----------|------------------------|----------------------------|-------------------|--------------------------------------------|----------------------|--------------------|
| 9         | Zoology                | Kakoli<br>Konwar           | 7002414109        | Nurse, Assam Oil Division Hospital, Digboi | Government           | Identity Card      |





| S/L<br>no | Name of the Department | Name of the student placed | Contact<br>Number | Employment<br>Details          | Nature of employment | Documents attached    |
|-----------|------------------------|----------------------------|-------------------|--------------------------------|----------------------|-----------------------|
| 10        | Zoology                | Ganga<br>Sharma            | 8473068453        | Supervisor,<br>CDPO,<br>Nazira | Government           | Appointment<br>Letter |

GOVERNMENT OF ASSAM DIRECTORATE OF SOCIAL WELFARE, ASSAM M. G. ROAD, UZANBAZAR, GUWAHATI-1

No DSWIICDS\E/100 /2019/Pt/24

Dated, Guwahati, the 31st December, 2019

### OFFICE ORDER

In pursuance to the Govt. approval vide letter no. SWD:275/2018/Pt.2/61 Dt. 31.12.2019 and on receipt of ati