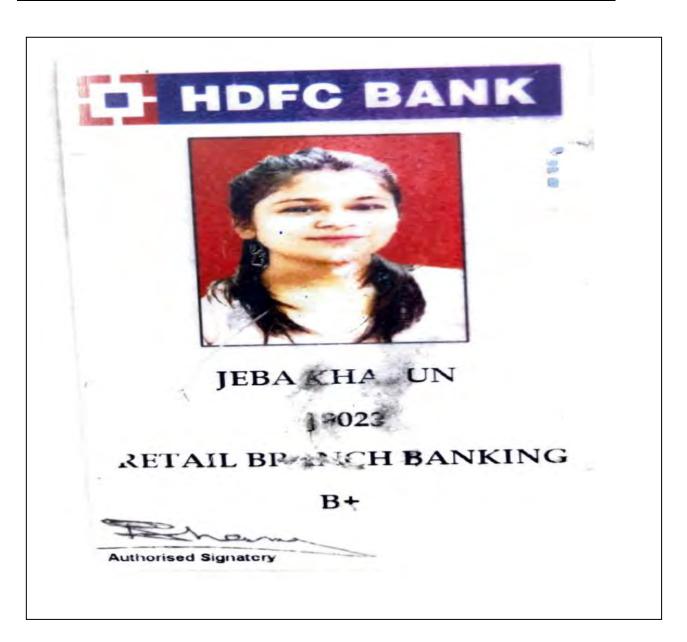

### **BOTANY**

| S/L<br>no | Name of the Department | Name of<br>the<br>student<br>placed | Contact<br>Number | Employment<br>Details                        | Nature of employment | Documents attached |
|-----------|------------------------|-------------------------------------|-------------------|----------------------------------------------|----------------------|--------------------|
| 1         | Botany                 | Jeba<br>Khatun                      | 9706225760        | Deputy Manager, HDFC Bank, Narengi, Guwahati | Private              | Identity<br>Card   |