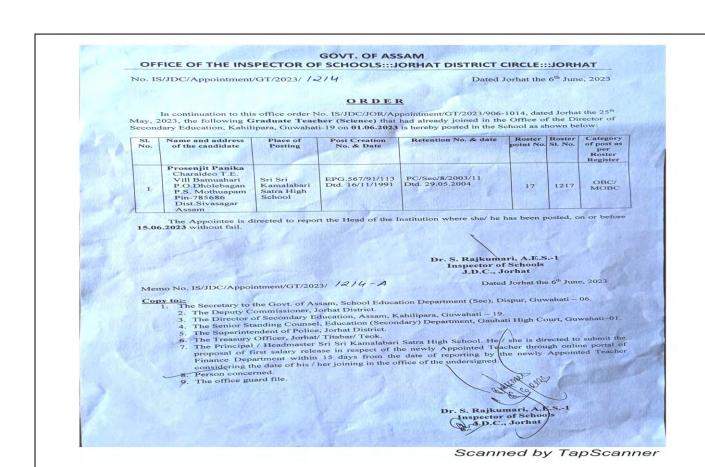

| S/L<br>no | Name of the Department | Name of the student placed | Contact<br>Number | Employent<br>Details                    | Nature of employment | Documents attached    |
|-----------|------------------------|----------------------------|-------------------|-----------------------------------------|----------------------|-----------------------|
| 5         | Assamese               | Shashi<br>Buragohain       | 9678046426        | Teacher,<br>Ghilaguri<br>High<br>School | Teacher (permanent)  | Appointment<br>Letter |

| Sl<br>No | Name of the Department | Name of the student placed | Contact<br>Number | Employment<br>Details                     | Nature of employment | Documents attached    |
|----------|------------------------|----------------------------|-------------------|-------------------------------------------|----------------------|-----------------------|
| 6        | Assamese               | Enkumoni<br>Saikia         | 8876601959        | Teacher, Alichinga Missing LPS, Lakhimpur | Permanent            | Appointment<br>Letter |