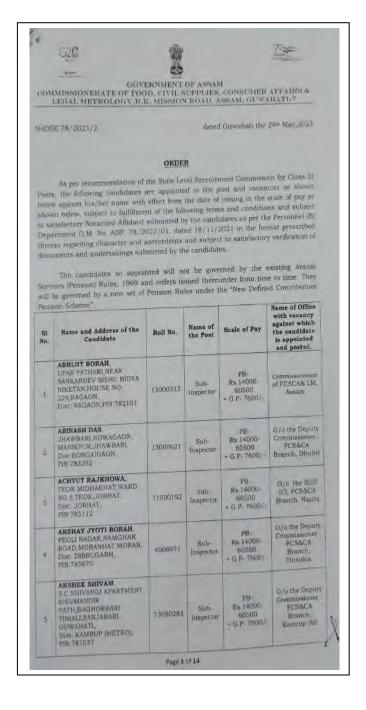

#### ORDER

As per recommendation of the State Level Police Recruitment Board for Class III Posts, the following candidate is appointed to the post and vacancy as shown below against his/her name with effect from the date of joining in the scale of pay as shown below, subject to fulfillment of the following terms and condition and subject to satisfactory Notarized Affidavit submitted by the candidate as per the Personnel (B) Department O.M. No. ABP.78/2021/01, dated 18/11/2021 in the format prescribed there in regarding character and antecedents and subject to satisfactory verification of documents and undertakings submitted by the candidate.

The services of the newly appointed Forester Grade-I shall be governed by the "Assam Junior Forest Service Rules, 2005", notified vide Govt. Notification No.FRE-1/94/190, dated 04.01.2006.

The candidate so appointed will not be governed by the existing Assam Services (Pension) Rules. 1969 and orders issued there under from time to time. He / She will be governed by a new set of Pension Rules under the "New Defined Contribution Pension Scheme".

| SEQ | Name and Address of the                                                                               | Roll No. | Names of            | Scale of                                      | Initial Place of                                                     |
|-----|-------------------------------------------------------------------------------------------------------|----------|---------------------|-----------------------------------------------|----------------------------------------------------------------------|
| No. | Candidate                                                                                             |          | the Post            | Pay                                           | Posting                                                              |
| 67  | ROHAN GOGOI,<br>VILL- PALENGI JIYAMARI<br>DIST -SIVASAGAR PIN-785672<br>PS-<br>DEMOW,SIVASAGAR,785672 | 1814439  | Forester<br>Grade-I | PB-2<br>Rs.14000-<br>60500<br>GP- Rs.<br>6400 | Divisional Forest Officer, Eastern Assam Wildlife Division, Bokakhat |