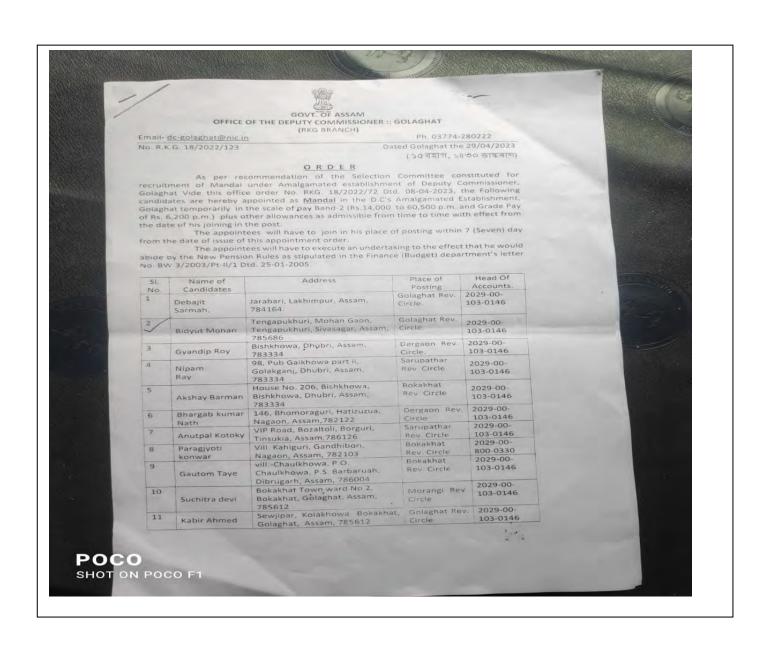

00 | ARCS, Sadiya   |
| 24 | KABYAJYOTI DAS, AMOLAPATTY, B.K.K. ROAD BALLER, HOUSE NO. 222, WARD NO Page 2 BARPETA NEAR MANAS H                         | 7 <sup>00</sup> 14 <sup>0</sup> | Jr. Inspector/Auditor                       | PPB 14000-<br>60500 + GP<br>8700 | ARCS, Barpeta  |



| S/L<br>no | Name of the Department | Name of the student placed | Contact<br>Number | Employment<br>Details             | Nature of employment | Document<br>Attached |
|-----------|------------------------|----------------------------|-------------------|-----------------------------------|----------------------|----------------------|
| 7         | Mathematics            | Bidyut<br>Mohan            | 9577178055        | Mandal,<br>DC Office,<br>Golaghat | Public               | Selection list       |





| S/L<br>no | Name of the Department | Name of the student placed | Contact<br>Number | Employment<br>Details    | Nature of employment | Document<br>Attached |
|-----------|------------------------|----------------------------|-------------------|--------------------------|----------------------|----------------------|
| 8         | Mathematics            | Subhabrat<br>Nayak         | 8638542838        | Mariani<br>Circle office | Assam Govt           | Selection list       |

|            |           |                                                                                                                                           |          |                     |                                                                                  | 2 Million V