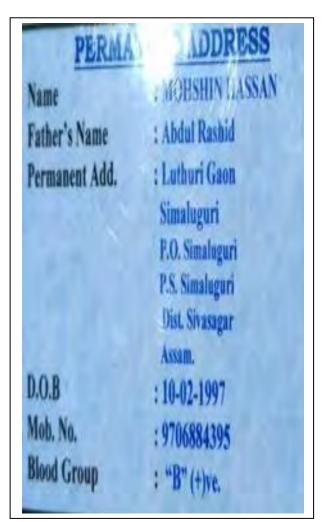

FICE COPY

| Sl<br>N<br>o | Name of the Departmen t | Name of the student placed | Contact<br>Number | Employment<br>Details                        | Nature of employmen t | Documents attached |
|--------------|-------------------------|----------------------------|-------------------|----------------------------------------------|-----------------------|--------------------|
| 8            | Botany                  | Kiron Saikia               | 99549977<br>24    | Grade IV, EE,<br>PWD,<br>Sivasagar,<br>Assam | Governmen<br>t        | Selection<br>list  |

# GOVERNMENT OF ASSAM OFFICE OF THE EXECUTIVE ENGINEER, PWD SIVASAGAR DISTRICT TERRITORIAL BUILDING DIVISION, SIVASAGAR

NO. P-398/SIV/Grd-IV/2023-24/ 1925

Dated 11 May, 2023

#### OFFICE ORDER

As per recommendation of State Level Recruitment Commission for Class IV Posts, the following candidate(s) is/ are appointed to the post(s) and vacancy(ies) as shown below against his/her name with effect from the date of joining in the scale of pay as shown below, subject to fulfillment of the following terms and conditions and subject to satisfactory Notarized Affidavit submitted by the candidates as per the Personnel(B) Department O.M. No. ABP.78/2021/01, dated 18/11/2021 in the format prescribed therein regarding character and antecedents and subject to satisfactory verification of documents and undertakings submitted by the candidates(s).

The candidates so appointed will not be governed by the existing Assam Services (Pension) Rules, 1969 and orders issued there under from time to time. They will be governed by a new set of Pension Rules under the "New Defined Contribution Pension Scheme".

| SI.<br>No. | Name and Address of the Candidate                                                                                                             | Ball No. | Name of<br>the Post | Scale of Pay                            | Name of Office<br>with vacancy<br>against which<br>the candidate is<br>appointed and<br>posted     |  |
|------------|-----------------------------------------------------------------------------------------------------------------------------------------------|----------|---------------------|-----------------------------------------|----------------------------------------------------------------------------------------------------|--|
| 1          | DHRUBA KISHUR BARUAH, C/o PUTUL<br>BARUAH, REBOTI GAON, NAZIRA, PO:<br>LIGIRIPUKHURI, P.S. REBOTI GAON,<br>PIN 785685, Dist. SIVASAGAR        | 1900448  | +                   |                                         |                                                                                                    |  |
| 2          | MRIGEN BORAH, C/o DIMBESWAR<br>BORAH, BOKABIL, NEAR LP SCHOOL,<br>PO-SANTIPUR, SIVASAGAR, P.S.<br>SIVASAGAR, PIN 785667, Dist<br>SIVASAGAR    | 1900989  |                     |                                         | Office of the Executive Engineer, PWD, Sivasagar District Territorial Building Division, Sivasagar |  |
| 3          | SANGITA BORUAH, C/o JITEN<br>BORUAH, VILL-JARADHARA GAON, PO-<br>DEORAIA, JARADHARA GAON, P.S.<br>GAURISAGAR, PIN 785680, Dist.—<br>SIVASAGAR | 1901529  | Peon<br>(MTS)       | Rs. 12,000/-<br>to 52,000/-<br>+ GP Rs. |                                                                                                    |  |
| 4          | KIRON SAIKIA, C/O BIPUL SAIKIA,<br>CHETIA HANDIQUE GAON, P.O.<br>SILASAKU, SIVASAGAR, P.S.<br>SIMALUGURI, PIN 785686, DISE-<br>SIVASAGAR      | 1900766  |                     | + GP Rs.<br>3,900/-                     |                                                                                                    |  |
| 5          | NIREN DAS, C/o KRISHNA DAS, VILL-<br>KULHATI, P.O-KULHATI, BLOCK-HAIO,<br>GUWAHATI, P.S. HAIO, PIN 781104,<br>DISL- KAMRUP                    | 1205259  |                     |                                         |                                                                                                    |  |
| 6          | RAJ KUMAR TAID, C/o NARESWAR<br>TAID, PAMUA, P.S. DHEMAII, PIN<br>787058, Dist DHEMAII                                                        | 701486   |                     |                                         |                                                                                                    |  |