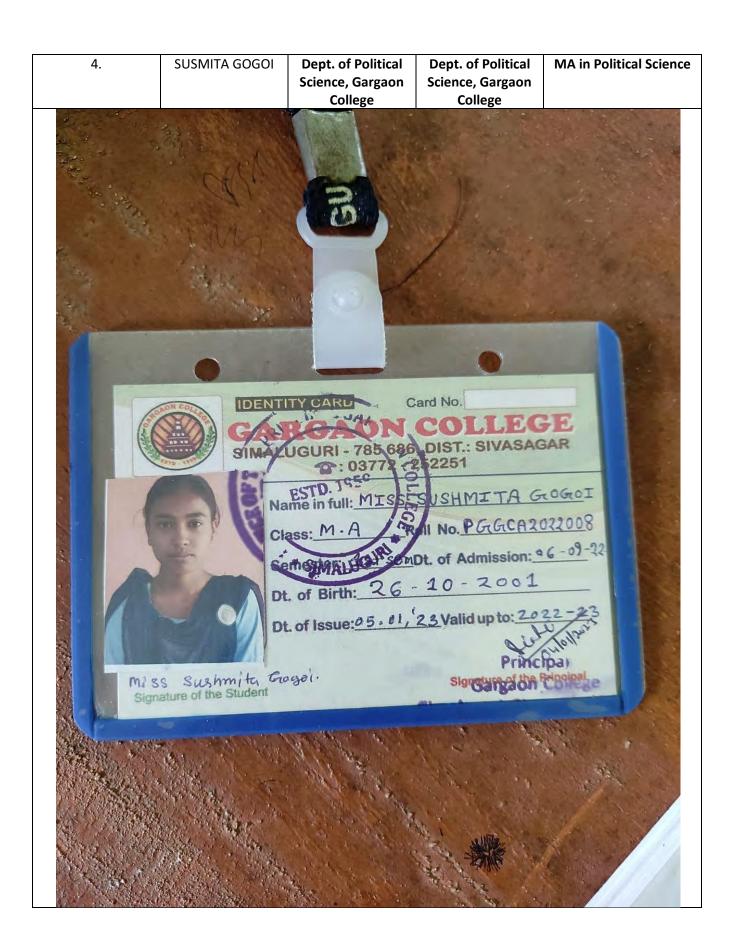

RARY CARD

| 2 | DISANTA NEOG | Dept. of Political | Dept. of Political | MA in Travel and   |
|---|--------------|--------------------|--------------------|--------------------|
|   |              | Science, Gargaon   | Science,           | Tourism Management |
|   |              | College            | Dibrugarh          |                    |
|   |              |                    | University         |                    |



PHOTOCOPY OF ADMISSION RECEIPT/I-CARD

| 3 | BINITA GOGOI | Dept. of Political | Dept. of Political | MA in Political |
|---|--------------|--------------------|--------------------|-----------------|
|   |              | Science, Gargaon   | Science, Gargaon   | Science         |
|   |              | College            | College            |                 |





5. RITURAJ GOGOI Dept. of Political Science Science, Gargaon College College



6. MUNMI BHUYAN Dept. of Political Science, Gargaon College College Dept. of Political Science, Gargaon College Dept. of Political Dept. of Political Science, Gargaon College Dept. of Political MA in Tourism and Travel Management







| 9. | MADHUSMITA | Dept. of Political | Dept. of Political | MA in POLITICAL |
|----|------------|--------------------|--------------------|-----------------|
|    | MAZUMDAR   | Science, Gargaon   | Science, Gargaon   | SCIENCE         |
|    |            | College            | College            |                 |



## Student Identity Card



Madhusmita Mazumdar 2231082-PSC Valid for the Session 2022-2023



Principal

JAGANNATH BAROOAH COLLEGE (AUTONOMOUS)

Jornat, Assa