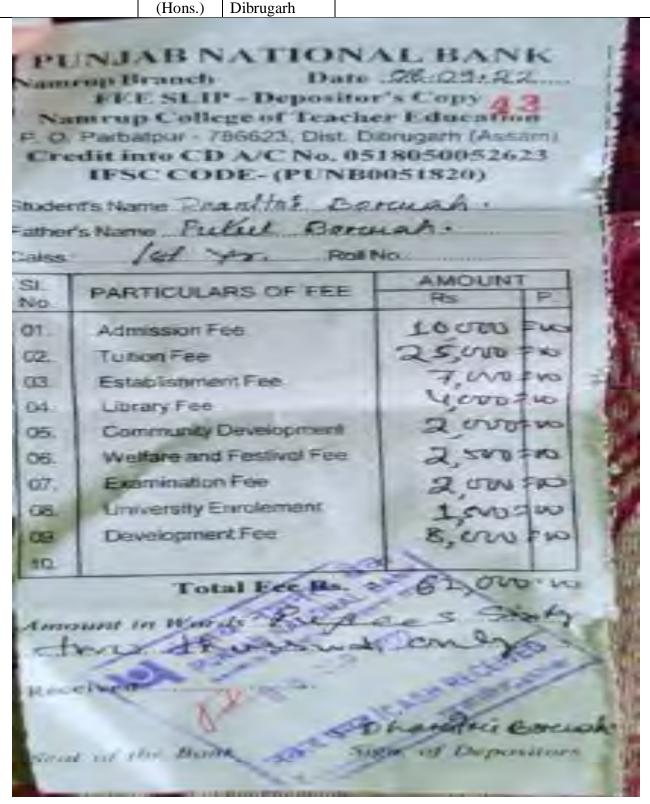

18 ChinmoyeeChakraborty B.Sc. Dibrugarh
Botany University, M.Sc. Life Sc.
(Hons.) Dibrugarh

B.Sc. Rajiv Gandhi
Botany University, M.Sc. Botany
(Hons.) Itanagar

B.Sc. Univerity of 20 M.Sc. Botany AkulinaChetia Botany Studies, (Hons.) Namsai Student ID Card ULINA CHETIA D.O.B. 4 2 200 0 Blood Group.... NH-52, Namsai, Arunachai Pradesh -792103