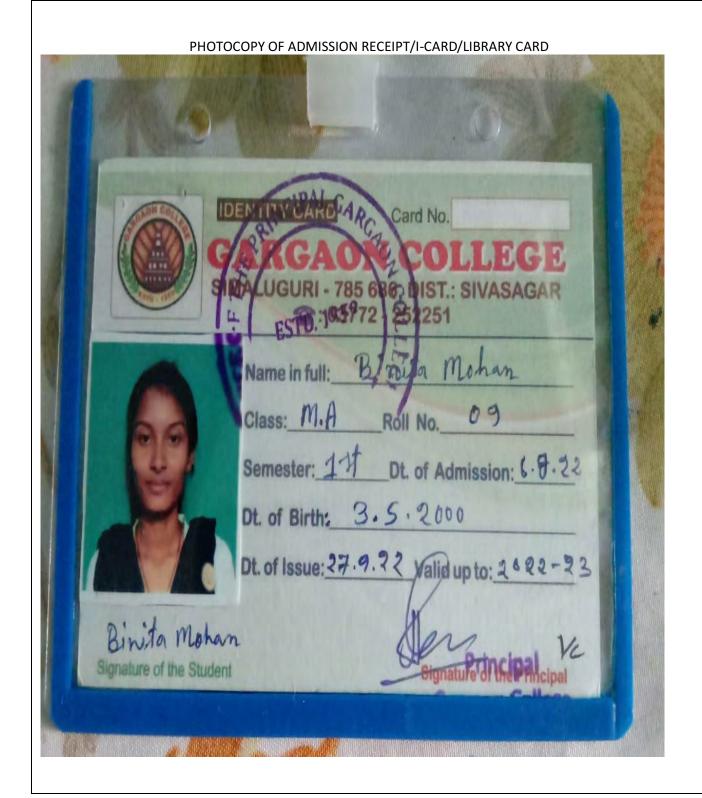

### 5.2.2.1

SUPPORTING DOCUMENTS OF THE CRITERION: STUDENTS PROGRESSING TO HIGHER EDUCATION

| Sl. No | Name of student<br>enrolling into higher<br>education | Program graduated from                 | Name of institution joined | Name of programme admitted to |
|--------|-------------------------------------------------------|----------------------------------------|----------------------------|-------------------------------|
| 1      | Karabi Gogoi                                          | Deptt. of Assamese,<br>Gargaon College | Dibrugarh<br>University    | M.A. in Assamese              |