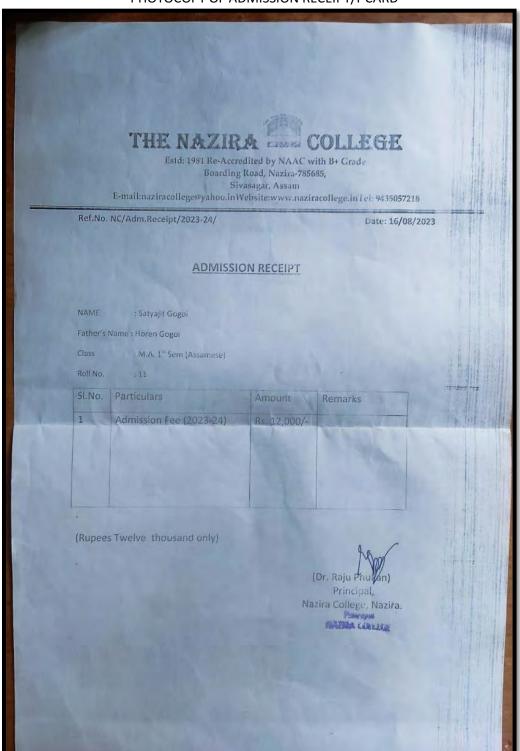

3

4

Nazira College

M.A. in Assamese

PHOTOCOPY OF ADMISSION RECEIPT/I-CARD

Estd: 1981 Re-Accredited by NAAC with B+ Grade Boarding Road, Nazira-785685,

Sivasagar, Assam E-mail:naziracollege@yahoo.inWebsite:www.naziracollege.inTel: 9435057218

Ref.No. NC/Adm.Receipt/2023-24/

Date: 16/08/2023

#### **ADMISSION RECEIPT**

NAME

: Rimpi Paul

Father's Name : Nitu Paul

Class

: M.A. 1" Sem (Assamese)

Roll No.

: 08

| Sl.No. | Particulars             | Amount      | Remarks |
|--------|-------------------------|-------------|---------|
| 1      | Admission Fee (2023-24) | Rs. 6,000/- |         |
|        |                         |             |         |
|        |                         |             |         |
|        |                         |             |         |

(Rupees Six thousand only)

(Dr. Raju Phukan) Principal, Nazira College, Nazira.