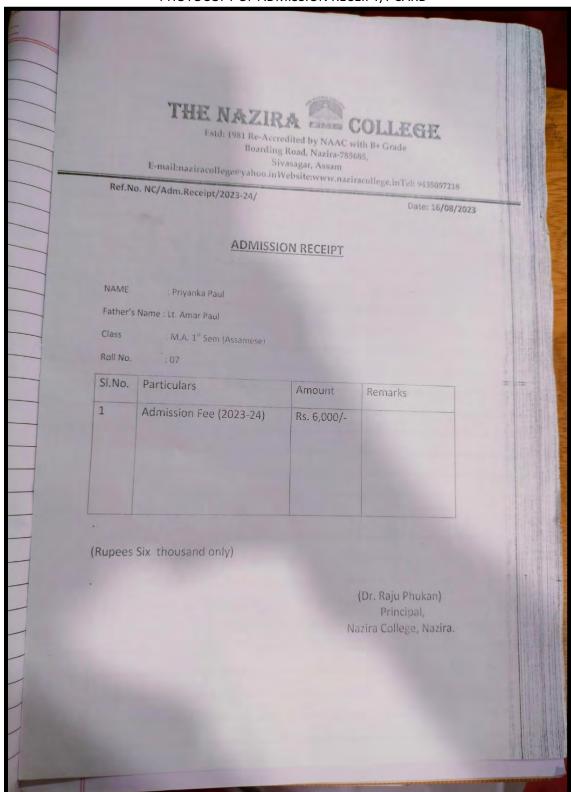

3

4

Nazira College

M.A. in Assamese

PHOTOCOPY OF ADMISSION RECEIPT/I-CARD

Estd: 1981 Re-Accredited by NAAC with B+ Grade Boarding Road, Nazira-785685,

Sivasagar, Assam E-mail:naziracollege@yahoo.inWebsite:www.naziracollege.inTel: 9435057218

Ref.No. NC/Adm.Receipt/2023-24/

Date: 16/08/2023

#### **ADMISSION RECEIPT**

NAME

: Rimpi Paul

Father's Name : Nitu Paul

Class

: M.A. 1" Sem (Assamese)

Roll No.

: 08

| Sl.No. | Particulars             | Amount      | Remarks |
|--------|-------------------------|-------------|---------|
| 1      | Admission Fee (2023-24) | Rs. 6,000/- |         |
|        |                         |             |         |
|        |                         |             |         |
|        |                         |             |         |

(Rupees Six thousand only)

(Dr. Raju Phukan) Principal, Nazira College, Nazira.