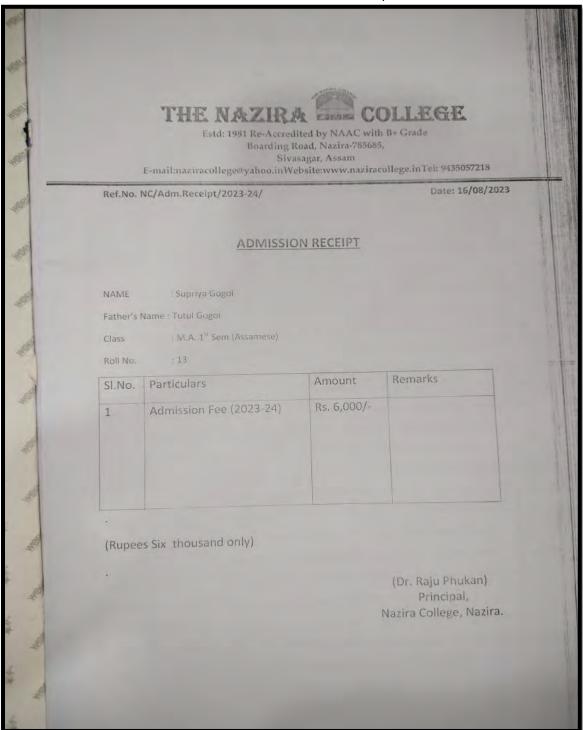

3

4

Nazira College

M.A. in Assamese

PHOTOCOPY OF ADMISSION RECEIPT/I-CARD

Estd: 1981 Re-Accredited by NAAC with B+ Grade Boarding Road, Nazira-785685,

Sivasagar, Assam E-mail:naziracollege@yahoo.inWebsite:www.naziracollege.inTel: 9435057218

Ref.No. NC/Adm.Receipt/2023-24/

Date: 16/08/2023

#### **ADMISSION RECEIPT**

NAME

: Rimpi Paul

Father's Name : Nitu Paul

Class

: M.A. 1" Sem (Assamese)

Roll No.

: 08

| Sl.No. | Particulars             | Amount      | Remarks |
|--------|-------------------------|-------------|---------|
| 1      | Admission Fee (2023-24) | Rs. 6,000/- |         |
|        |                         |             |         |
|        |                         |             |         |
|        |                         |             |         |

(Rupees Six thousand only)

(Dr. Raju Phukan) Principal, Nazira College, Nazira.