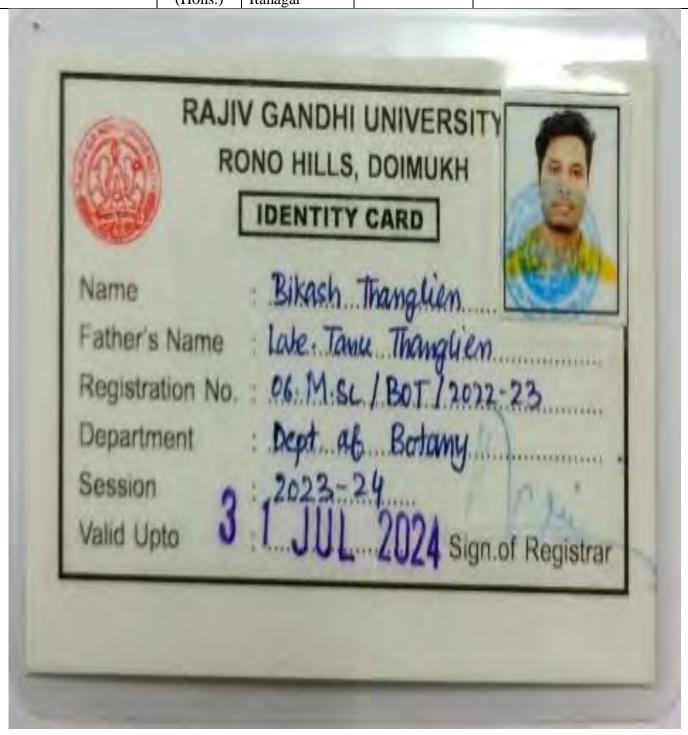

18 ChinmoyeeChakraborty B.Sc. Dibrugarh
Botany University, M.Sc. Life Sc.
(Hons.) Dibrugarh

B.Sc. Rajiv Gandhi
Botany University, M.Sc. Botany
(Hons.) Itanagar

B.Sc. Univerity of 20 M.Sc. Botany AkulinaChetia Botany Studies, (Hons.) Namsai Student ID Card ULINA CHETIA D.O.B. 4 2 200 0 Blood Group.... NH-52, Namsai, Arunachai Pradesh -792103