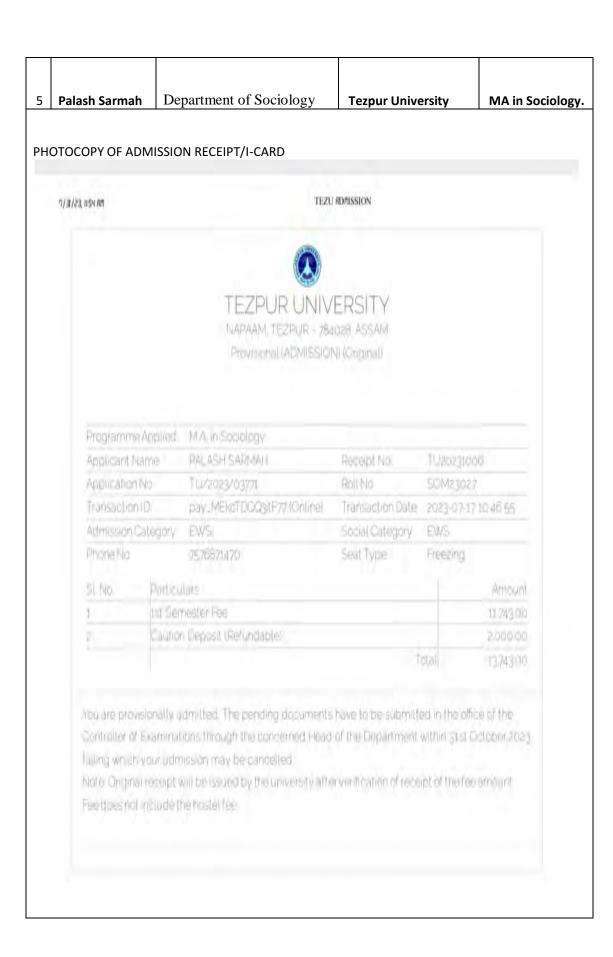

Department of Assamese

Programme:

M.A. in Assamese

Enrollment Vear:

2023

Blood Group: Al

Hostel:

N/A

3

4

Nazira College

M.A. in Assamese

PHOTOCOPY OF ADMISSION RECEIPT/I-CARD

Estd: 1981 Re-Accredited by NAAC with B+ Grade Boarding Road, Nazira-785685,

Sivasagar, Assam E-mail:naziracollege@yahoo.inWebsite:www.naziracollege.inTel: 9435057218