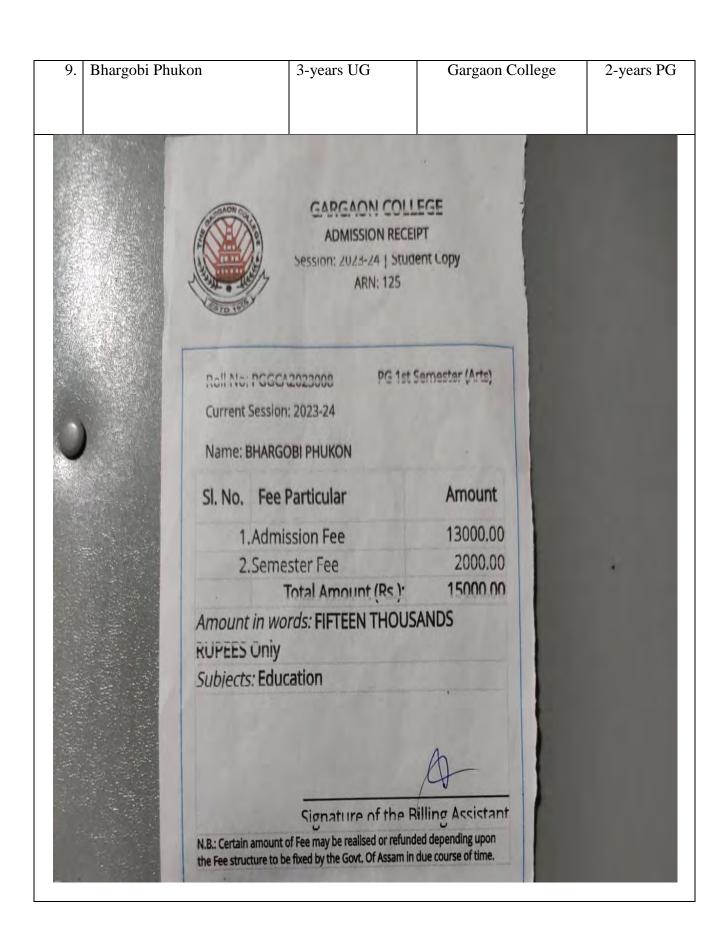

| Water 2                                                                 |           |







| 11 | Jisa Gogoi | 3-years UG | Gargaon College | 2-years PG |
|----|------------|------------|-----------------|------------|
|    |            |            |                 |            |
|    |            |            |                 |            |
|    |            |            |                 |            |

#### **GARGAON COLLEGE**

**ADMISSION RECEIPT** Session: 2023-24 | Student Copy ARN: 169

Roll No:

PG 1st Semester (Arts)

PGGCA2023018 Current Session: 2023-24

Name: JISA GOGOI

Sl. No. Fee Particular

Amount

1. Admission Fee 2. Semester Fee

13000.00 2000.00

Total Amount (Rs.): 15000.00 Amount in words: FIFTEEN THOUSANDS **RUPEES Only** 

Subjects: Education

Signature of the Billing Assistant

| DEPARTMENT OF ENGLISH |