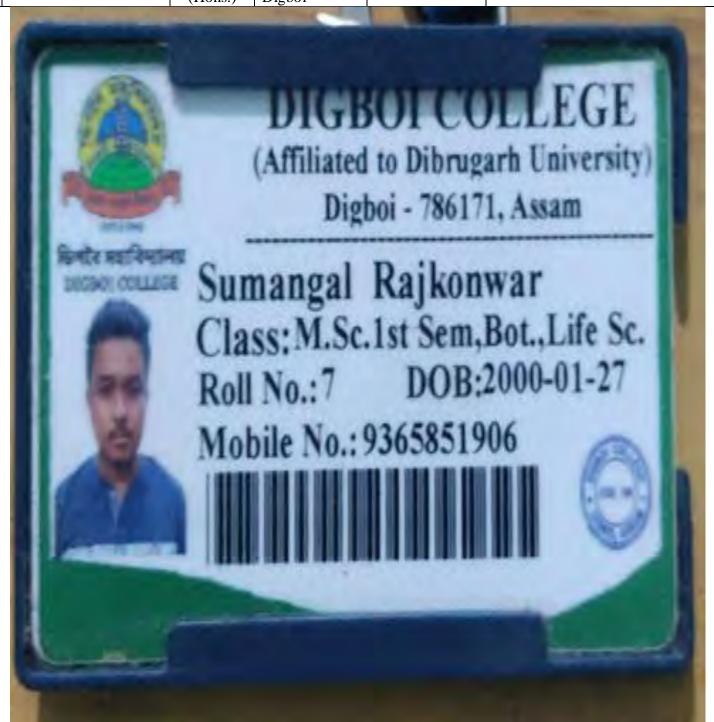

WashimaMamtaz Begum

B.Sc. Botany (Hons.) Sibsagar College (Autonomous), Joysagar,

M.Sc. Life Sc.

B.Sc. Digboi
Botany College, M.Sc. Life Sc.
(Hons.) Digboi

B.Sc. Digboi
Botany College, M.Sc. Life Sc. (Hons.)

ADP College,
Nagaon

M. Sc. (Herbal
Science and
Technology)

23 JyotiKoiri B.Sc. Digboi
Botany College, M.Sc. Life Sc.
(Hons.) Digboi