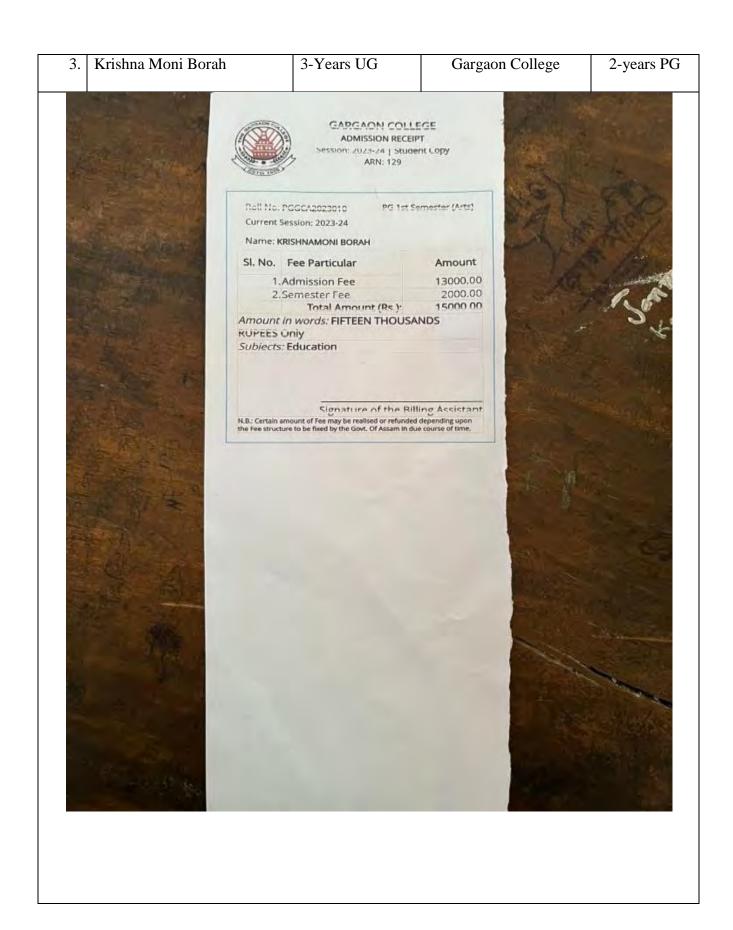

this Identity Card                  |                                        |      |

(Dr. K.J.Handique) HOD, Economics

Associate Professor & Head Department of Economics Gargaon College, Simaluguri

|       | DEPARTMENT OF EDUCATION    |                |                   |             |  |  |  |
|-------|----------------------------|----------------|-------------------|-------------|--|--|--|
| Sl no | Name of Students Enrolling | Program        | Name of           | Name of     |  |  |  |
|       | into Higher Education      | Graduated from | InstitutionJoined | Programme   |  |  |  |
|       |                            |                |                   | admitted to |  |  |  |
| 1.    | Kashmiri Rajkumari         | 3-years UG     | Gargaon College   | 2-years PG  |  |  |  |









#### GARGAON COLLEGE

ADMISSION RECEIPT

Session: 2023-24 | Student Copy ARN: 139

Roll No: PGGCA2023014

PG 1st Semester (Arts)

Current Session: 2023-24

Name: NIKI BORUAH

Sl. No. Fee Particular

Amount

1. Admission Fee

13000.00

2. Semester Fee

2000.00

Total Amount (Rs.)

15000 00

Amount in words: FIFTEEN THOUSANDS

RUPEES Only

Subjects: Education

Signature of the Rilling Assistant



| . Archita Konwar                  | 3-years UG