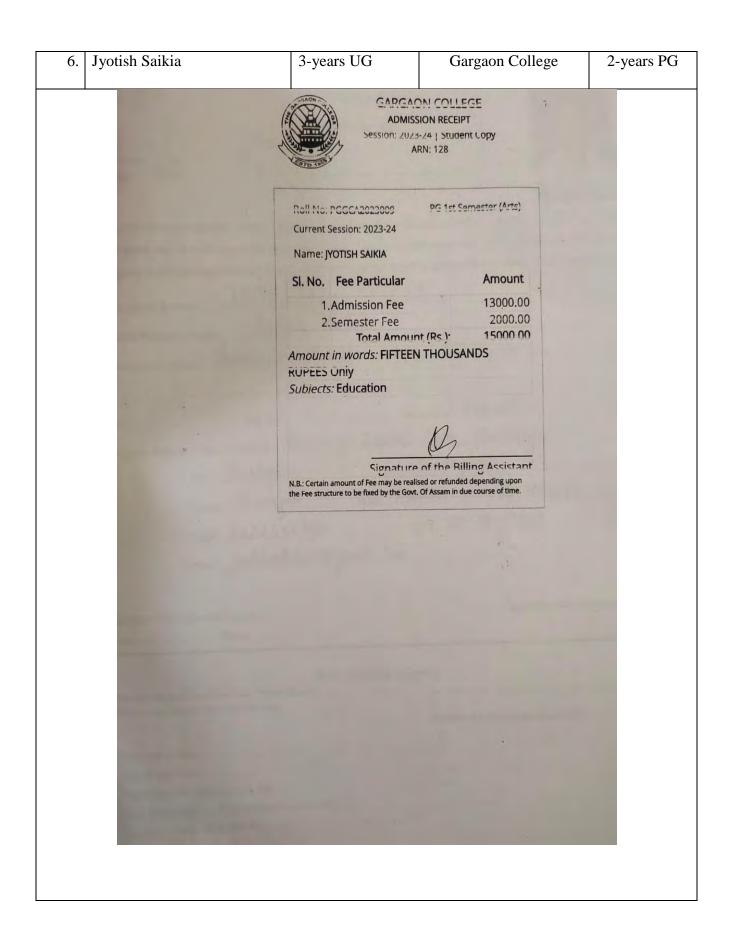

Sl no | Name of Students Enrolling | Program        | Name of           | Name of     |  |  |  |
|       | into Higher Education      | Graduated from | InstitutionJoined | Programme   |  |  |  |
|       |                            |                |                   | admitted to |  |  |  |
| 1.    | Kashmiri Rajkumari         | 3-years UG     | Gargaon College   | 2-years PG  |  |  |  |









#### GARGAON COLLEGE

ADMISSION RECEIPT

Session: 2023-24 | Student Copy ARN: 139

Roll No: PGGCA2023014

PG 1st Semester (Arts)

Current Session: 2023-24

Name: NIKI BORUAH

Sl. No. Fee Particular

Amount

1. Admission Fee

13000.00

2. Semester Fee

2000.00

Total Amount (Rs.)

15000 00

Amount in words: FIFTEEN THOUSANDS

RUPEES Only

Subjects: Education

Signature of the Rilling Assistant



| . Archita Konwar                  | 3-years UG