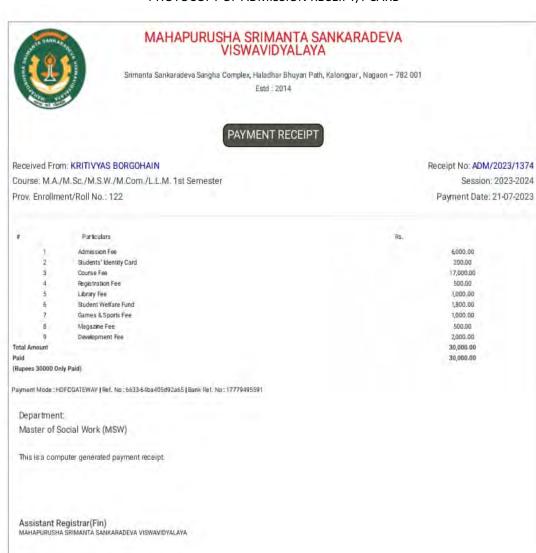

#### **ADMISSION RECEIPT**

NAME

: Rimpi Paul

Father's Name : Nitu Paul

Class

: M.A. 1" Sem (Assamese)

Roll No.

: 08

| Sl.No. | Particulars             | Amount      | Remarks |
|--------|-------------------------|-------------|---------|
| 1      | Admission Fee (2023-24) | Rs. 6,000/- |         |
|        |                         |             |         |
|        |                         |             |         |
|        |                         |             |         |

(Rupees Six thousand only)

(Dr. Raju Phukan) Principal, Nazira College, Nazira.