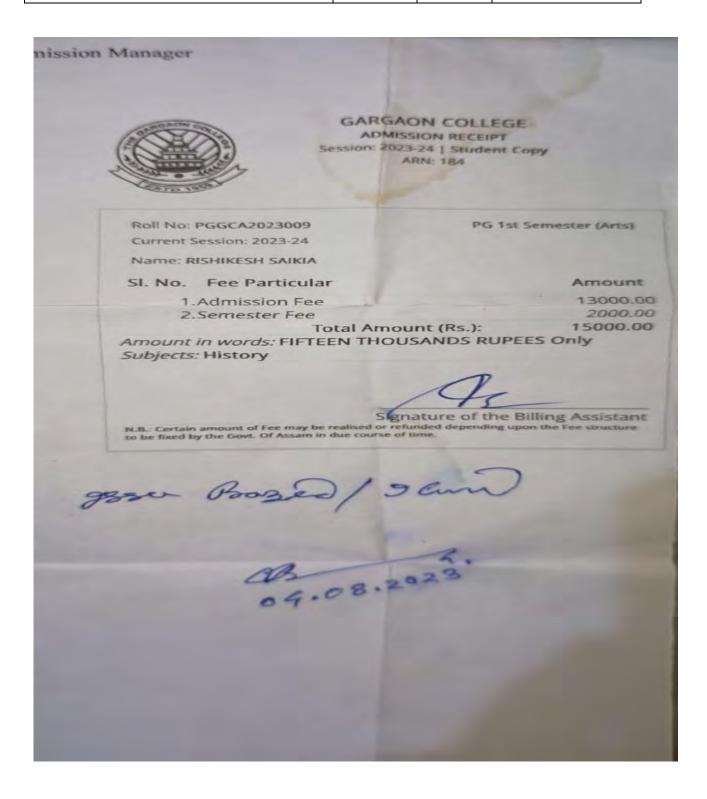

### 5.2.2.1

SUPPORTING DOCUMENTS OF THE CRITERION: STUDENTS PROGRESSING TO HIGHER EDUCATION

| Sl. No | Name of student<br>enrolling into higher<br>education | Program graduated from                 | Name of institution joined | Name of programme admitted to |
|--------|-------------------------------------------------------|----------------------------------------|----------------------------|-------------------------------|
| 1      | Karabi Gogoi                                          | Deptt. of Assamese,<br>Gargaon College | Dibrugarh<br>University    | M.A. in Assamese              |