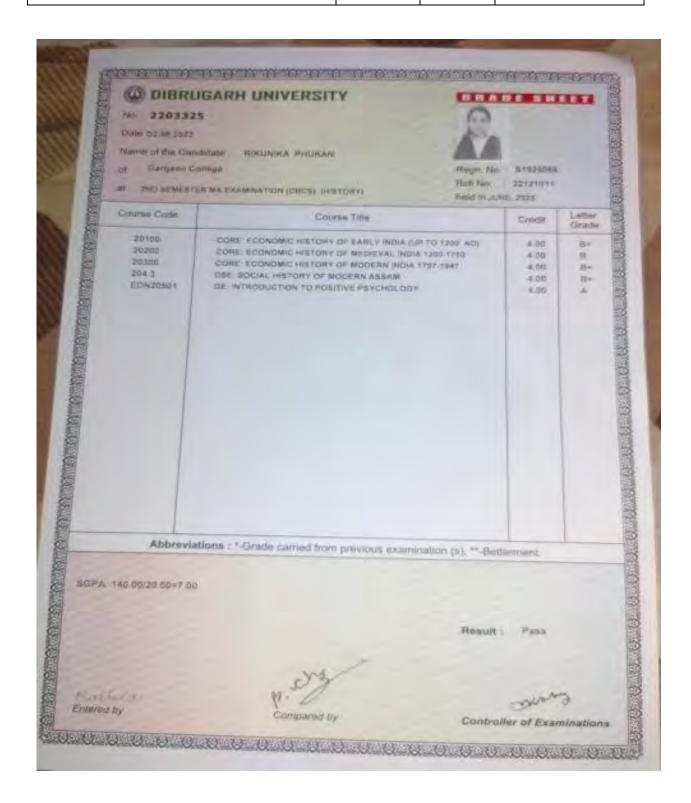

### 5.2.2.1

SUPPORTING DOCUMENTS OF THE CRITERION: STUDENTS PROGRESSING TO HIGHER EDUCATION

| Sl. No | Name of student<br>enrolling into higher<br>education | Program graduated from                 | Name of institution joined | Name of programme admitted to |
|--------|-------------------------------------------------------|----------------------------------------|----------------------------|-------------------------------|
| 1      | Karabi Gogoi                                          | Deptt. of Assamese,<br>Gargaon College | Dibrugarh<br>University    | M.A. in Assamese              |

#### PHOTOCOPY OF ADMISSION RECEIPT/I-CARD

Student Identity Card

Enrollment ID: 23MAASM00026 Name: Karabi Gogoi

Department/Center: Department of Assamese

Programme: M.A. in Assamese

 Enrollment Year:
 2023
 Blood Group:
 B+

 Hostel:
 N/A
 Room No.:
 N/A

 Address:
 Bhatiapar, Ps-Sivasagar -785667, Sivasagar,

Issued On: 18-08-2023 | Valid Upto:31-08-2024 | Dean, Student Affairs

Deptt. of Assamese, Gargaon College University M.A. in Assamese