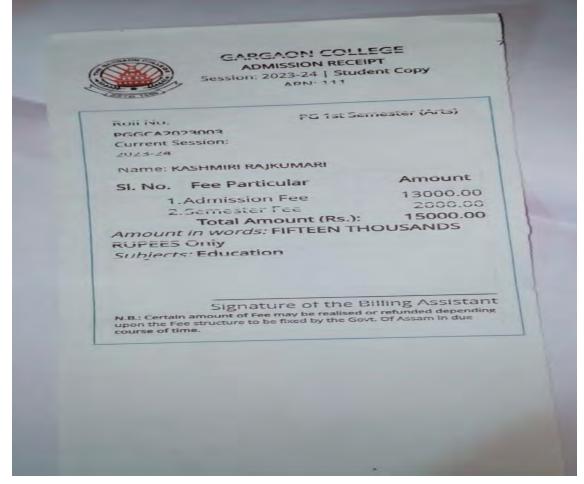

p this Identity Card                  |                                        |      |

(Dr. K.J.Handique) HOD, Economics

Associate Professor & Head Department of Economics Gargaon College, Simaluguri

|       | DEPARTMENT OF EDUCATION    |                |                   |             |  |  |  |
|-------|----------------------------|----------------|-------------------|-------------|--|--|--|
| Sl no | Name of Students Enrolling | Program        | Name of           | Name of     |  |  |  |
|       | into Higher Education      | Graduated from | InstitutionJoined | Programme   |  |  |  |
|       |                            |                |                   | admitted to |  |  |  |
| 1.    | Kashmiri Rajkumari         | 3-years UG     | Gargaon College   | 2-years PG  |  |  |  |









#### GARGAON COLLEGE

ADMISSION RECEIPT

Session: 2023-24 | Student Copy ARN: 139

Roll No: PGGCA2023014

PG 1st Semester (Arts)

Current Session: 2023-24

Name: NIKI BORUAH

Sl. No. Fee Particular

Amount

1. Admission Fee

13000.00

2. Semester Fee

2000.00

Total Amount (Rs.)

15000 00

Amount in words: FIFTEEN THOUSANDS

RUPEES Only

Subjects: Education

Signature of the Rilling Assistant



| . Archita Konwar                  | 3-years UG