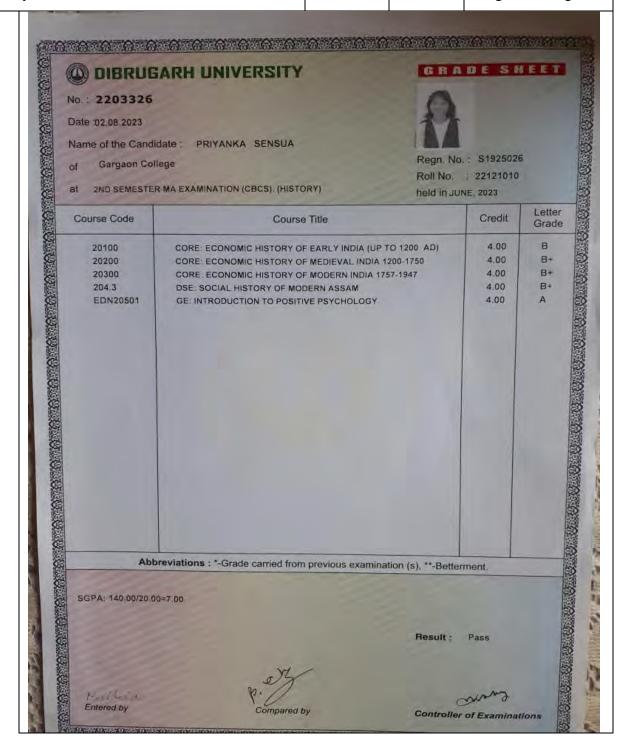

### 5.2.2.1

SUPPORTING DOCUMENTS OF THE CRITERION: STUDENTS PROGRESSING TO HIGHER EDUCATION

| Sl. No | Name of student<br>enrolling into higher<br>education | Program graduated from                 | Name of institution joined | Name of programme admitted to |
|--------|-------------------------------------------------------|----------------------------------------|----------------------------|-------------------------------|
| 1      | Karabi Gogoi                                          | Deptt. of Assamese,<br>Gargaon College | Dibrugarh<br>University    | M.A. in Assamese              |