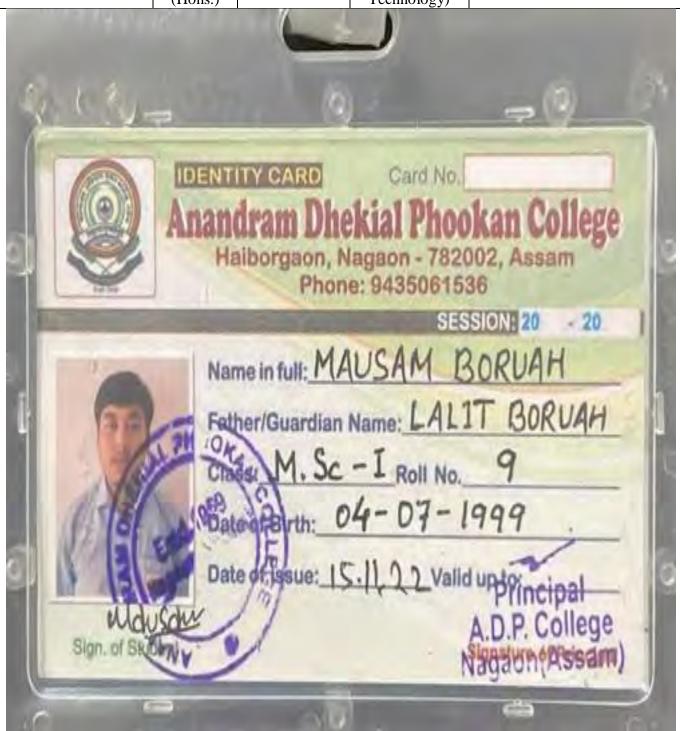

# STUDENT **IDENTITY CARD**

ID: SH22MBIOT007

NAME: SHAMA NASREEN ISLAM

BRANCH : Biotechnology

BATCH: 2022-2024

V Jalukdar, Registrar

22 MausamBoruah

B.Sc.
Botany
(Hons.)

ADP College,
Nagaon

M. Sc. (Herbal
Science and
Technology)

23 JyotiKoiri B.Sc. Digboi
Botany College, M.Sc. Life Sc.
(Hons.) Digboi