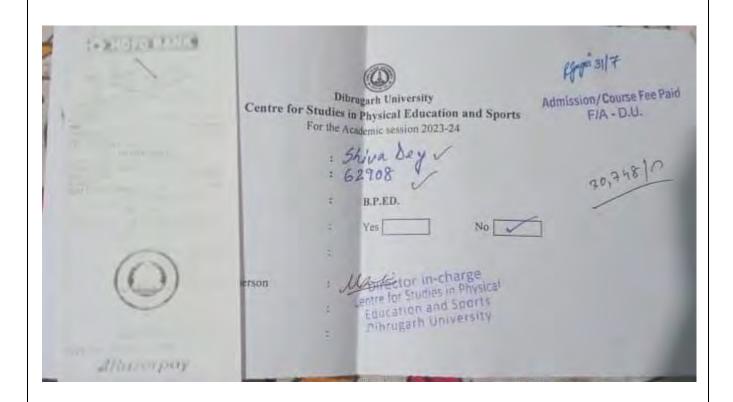

tudent Copy ARN: 198

Roll No: PGGCA2023021

PG 1st Semester (Arts)

Current Session: 2023-24

Name: SEHNAJ E R AHMED

Sl. No. Fee Particular

Amount

1. Admission Fee

13000.00

2.Semester Fee

2000.00

Total Amount (Rs.):

15000.00

Amount in words: FIFTEEN THOUSANDS

RUPEES Only Subjects: English

....

Signature of the Billing Assistant

N.B.: Certain amount of Fee may be realised or refunded depending upon the Fee structure to be fixed by the Govt. Of Assam in due course of time.

|    |           |                   | DU CENTRE FOR             |         |
|----|-----------|-------------------|---------------------------|---------|
|    |           | Dept. of English, | PHYSICAL<br>EDUCATION AND |         |
| 17 | SHIVA DEY | Gargaon College   | SPORTS.                   | B.P.ED. |



| 10 |                  | Dept. of English, | GARGAON          |               |
|----|------------------|-------------------|------------------|---------------|
| 18 | SUBHRAJIT KONWAR | Gargaon College   | COLLEGE PG DEPT. | MA in English |
|    |                  | *                 |                  |               |



## GARGAON COLLEGE **ADMISSION RECEIPT**

Session, 2025-24 | Student Copy ARN: 102

Poll No: PGGCA2023003

PG 1st Semester (Arts)

Current Session: 2023-24

Name: SUBHRAJIT KONWAR

SI. No. Fee Particular

Amount

1. Admission Fee

13000.00

2. Semester Fee

2000.00

Total Amount (Rs.):

2000.00

Amount in words: FIFTEEN THOUSANDS RUPEES

Only

Subjects: English

Signature of the Billing Assistant

N B : Certain amount of Fee may be realised or refunded depending upon