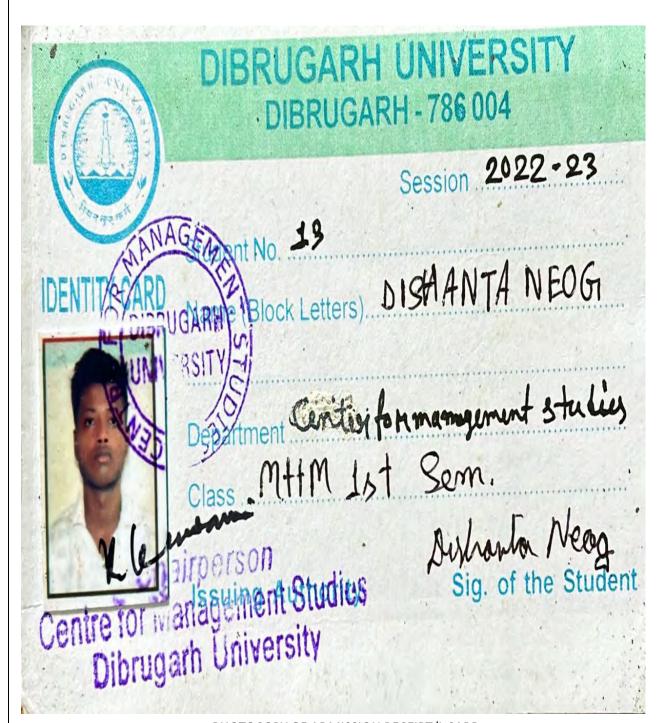

### 5.2.2.1

SUPPORTING DOCUMENTS OF THE CRITERION: STUDENTS PROGRESSING TO HIGHER EDUCATION

| Sl. No | Name of student<br>enrolling into higher<br>education | Program graduated from                 | Name of institution joined | Name of programme admitted to |
|--------|-------------------------------------------------------|----------------------------------------|----------------------------|-------------------------------|
| 1      | Karabi Gogoi                                          | Deptt. of Assamese,<br>Gargaon College | Dibrugarh<br>University    | M.A. in Assamese              |