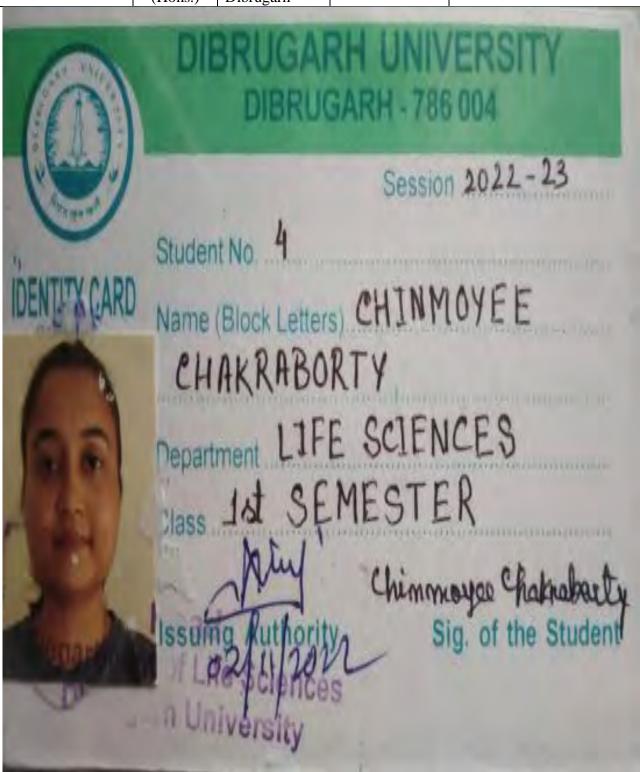

18 ChinmoyeeChakraborty B.Sc. Dibrugarh
Botany University, M.Sc. Life Sc.
(Hons.) Dibrugarh

B.Sc. Rajiv Gandhi
Botany University, M.Sc. Botany
(Hons.) Itanagar

B.Sc. Univerity of 20 M.Sc. Botany AkulinaChetia Botany Studies, (Hons.) Namsai Student ID Card ULINA CHETIA D.O.B. 4 2 200 0 Blood Group.... NH-52, Namsai, Arunachai Pradesh -792103