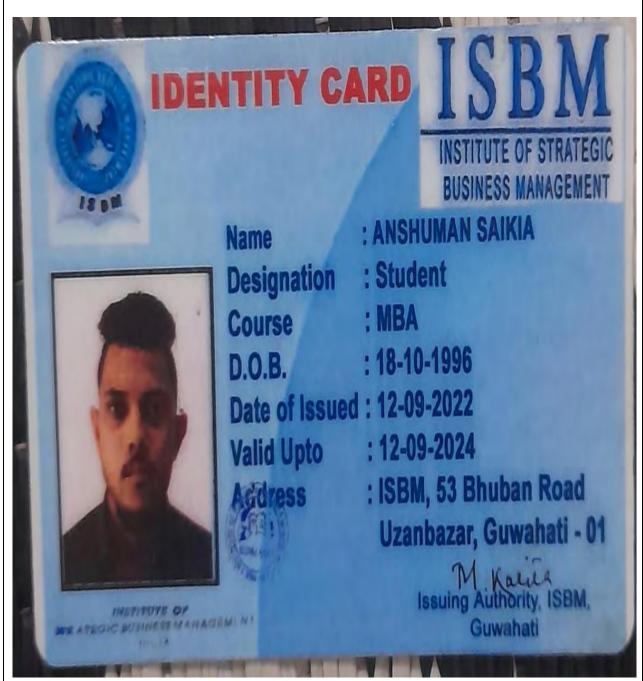

| EAST                                |
| Transaction ID           | 20230805011050000894680138476906092 |
| Category                 | GENERAL                             |
| Payment Status           | S                                   |
| Nationality              | INDIAN                              |
| Payment Amount           | 6950.0                              |
| Course Applied for       | ITDE-App                            |
| Payment Date             | 05/Aug/2023                         |
| Order Id                 | SDA006680120230805201926346         |

This is system generated receipt. If any concern, please connect to your respective RO office.

6 Anshuman Saikia

Dept. of Commerce, Gargaon College

**MBA** 

**Institute of Strategic Business Management** 



|        | DEPARTMEN                                             | T OF POLIT                                        | ICAL SCIE                                                 | NCE                           |
|--------|-------------------------------------------------------|---------------------------------------------------|-----------------------------------------------------------|-------------------------------|
| Sl. No | Name of student<br>enrolling into higher<br>education | Program graduated from                            | Name of institution joined                                | Name of programme admitted to |
| 1      | WAHIDA BEGUM<br>CHOWDHURY                             | Dept. of Political<br>Science, Gargaon<br>College | Dept. of Political<br>Science,<br>Dibrugarh<br