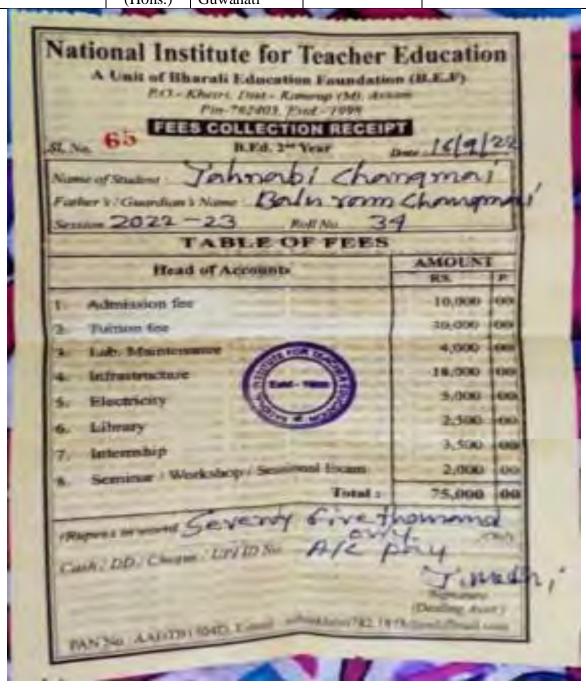

|            | DEPARTMENT OF BOTANY                                  |                              |                                    |                               |                                        |  |  |
|------------|-------------------------------------------------------|------------------------------|------------------------------------|-------------------------------|----------------------------------------|--|--|
| Sl.<br>No. | Name of student<br>enrolling into higher<br>education | Program<br>graduated<br>from | Name of institution joined         | Name of programme admitted to | Photocopy Of Admission Receipt /I-Card |  |  |
| 1          | JahnabiChangmai                                       | B.Sc.<br>Botany<br>(Hons.)   | Gauhati<br>University,<br>Guwahati | B.Ed.                         |                                        |  |  |