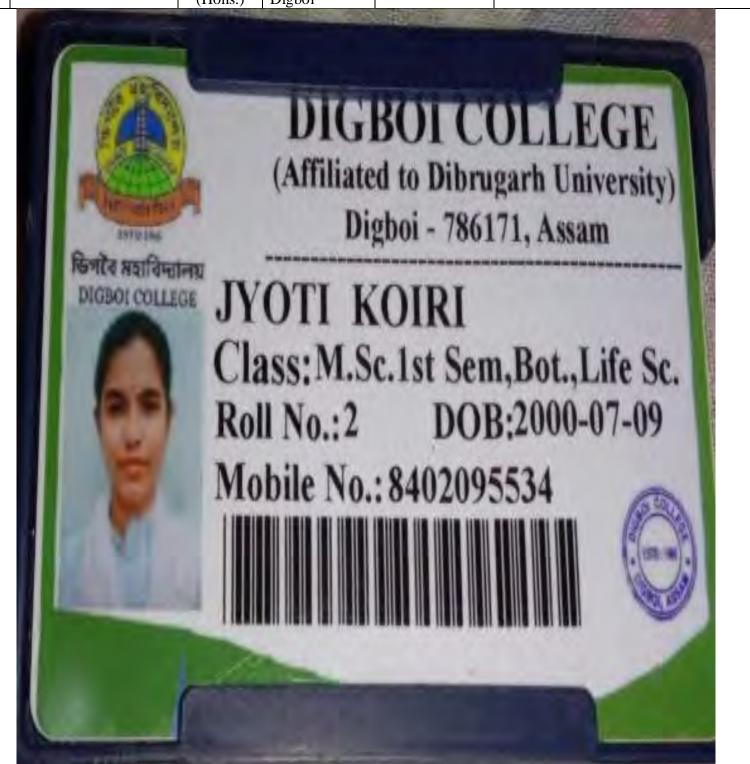

ADP College,
Nagaon

M. Sc. (Herbal
Science and
Technology)

23 JyotiKoiri B.Sc. Digboi
Botany College, M.Sc. Life Sc.
(Hons.) Digboi

### 5.2.2.1 Number of students progressing to higher education during the year (2022-2023):