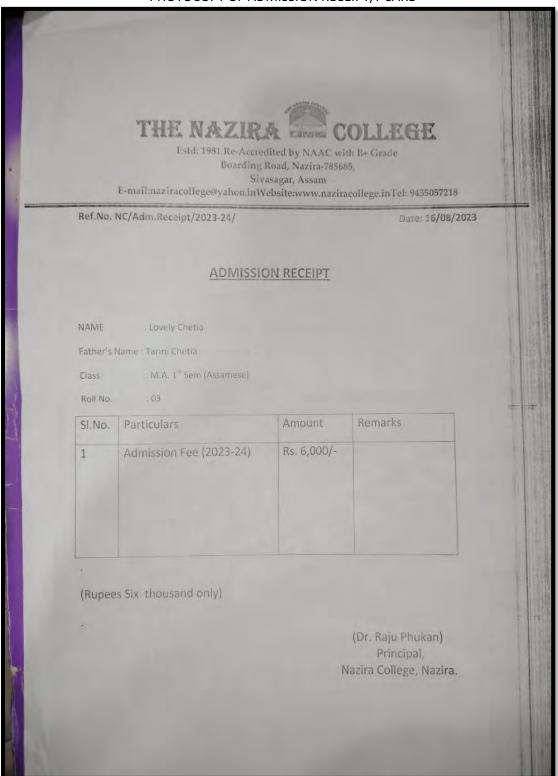

3

4

Nazira College

M.A. in Assamese

PHOTOCOPY OF ADMISSION RECEIPT/I-CARD

Estd: 1981 Re-Accredited by NAAC with B+ Grade Boarding Road, Nazira-785685,

Sivasagar, Assam E-mail:naziracollege@yahoo.inWebsite:www.naziracollege.inTel: 9435057218

Ref.No. NC/Adm.Receipt/2023-24/

Date: 16/08/2023