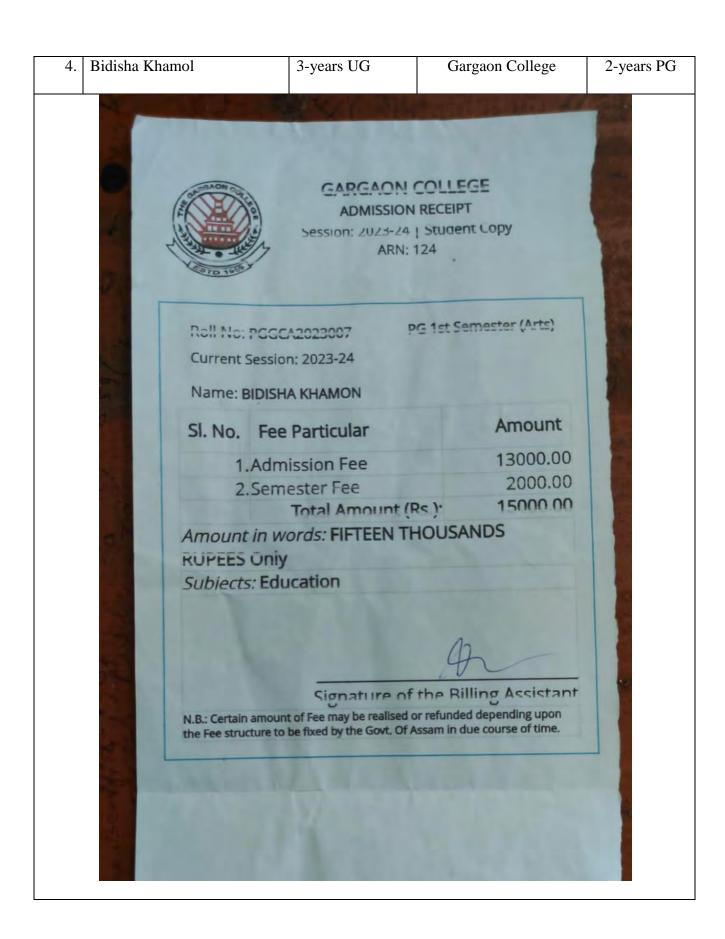

### 5.2.2.1

SUPPORTING DOCUMENTS OF THE CRITERION: STUDENTS PROGRESSING TO HIGHER EDUCATION

| Sl. No | Name of student<br>enrolling into higher<br>education | Program graduated from                 | Name of institution joined | Name of programme admitted to |
|--------|-------------------------------------------------------|----------------------------------------|----------------------------|-------------------------------|
| 1      | Karabi Gogoi                                          | Deptt. of Assamese,<br>Gargaon College | Dibrugarh<br>University    | M.A. in Assamese              |

#### PHOTOCOPY OF ADMISSION RECEIPT/I-CARD

Student Identity Card

Enrollment ID: 23MAASM00026 Name: Karabi Gogoi

Department/Center: Department of Assamese

Programme: M.A. in Assamese

 Enrollment Year:
 2023
 Blood Group:
 B+