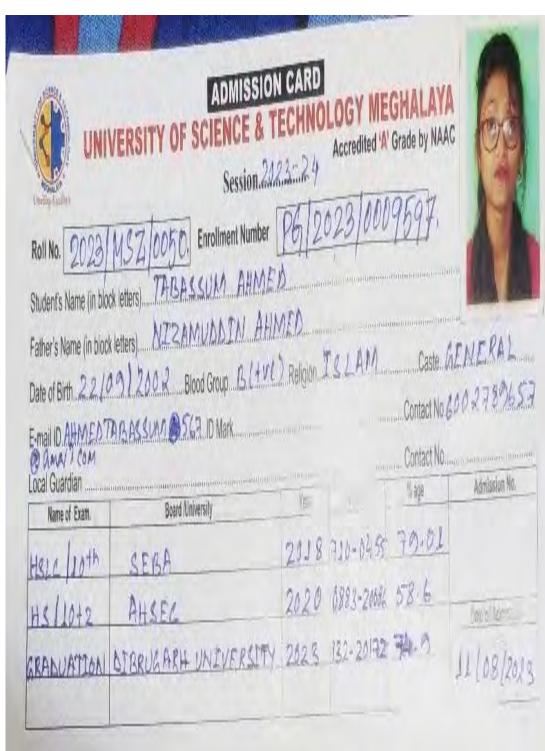

### Supporting Documents:

| SL<br>No | Name of<br>student<br>enrolling into<br>higher<br>education | Program<br>graduated<br>from | Name of institution joined                                 | Name of<br>programm<br>e admitted<br>to | Link of Photocopy of Id/<br>admission receipt                                                              |
|----------|-------------------------------------------------------------|------------------------------|------------------------------------------------------------|-----------------------------------------|------------------------------------------------------------------------------------------------------------|
|          |                                                             | B.Sc. in<br>Chemistry        |                                                            | M.Sc. in Chemistry                      | https://drive.google.com/file/d/1chVQn8SWX3zoYEySIU                                                        |
| 1        | Mrinal Phukon                                               |                              | Gauhati<br>University,Assam                                |                                         | <u>w-</u><br>t1DqjOiUFI5/view?usp=shari<br>ng                                                              |
| 2        | Stuti<br>Buragohain                                         | B.Sc. in<br>Chemistry        | Gauhati<br>University,Assam                                | M.Sc. in<br>Chemistry                   | https://drive.google.com/file/d/1WJymIgl4V7 RpOUvOw IJNP3h6PRr-qtx/view?usp=sharing                        |
|          |                                                             | B.Sc. in Chemistry           |                                                            | M.Sc. in<br>Chemistry                   | https://drive.google.com/file/<br>d/1hXhIL-6WrXIhvsqCyM-                                                   |
| 3        | Sourov Gogoi                                                |                              | Cotton<br>University,Assam                                 |                                         | hb0-<br>Q0 8zQ0NL/view?usp=drive<br>sdk                                                                    |
| 4        | Abhishruti<br>Gogoi                                         | B.Sc. in<br>Chemistry        | Jorhat Institute of<br>Science and<br>Technology,<br>Assam | M.Sc. in<br>Chemistry                   | https://drive.google.com/file/d/105eQ4MI_PF1HoCySFn3 qp0Hsr- pDo2z0/view?usp=sharing                       |
| 5        | Ashish Gogoi                                                | B.Sc. in<br>Chemistry        | University of<br>Science and<br>Technology<br>Meghalaya    | M.Sc. in<br>Chemistry                   | https://drive.google.com/file/<br>d/1kkhK9HCCoaHR9K8f0F<br>C9yGwRpyYqds9T/view?usp<br>=drivesdk            |
| 6        | Bikramaditya<br>Phukon                                      | B.Sc. in<br>Chemistry        | The Assam<br>Kaziranga<br>University                       | M.Sc. in<br>Chemistry                   | https://drive.google.com/file/<br>d/1K5i5aWAUKWcvtyvwK<br>VbOhfQQErbTrNYV/view?u<br>sp=drivesdk            |
| 7        | Pritom phukon                                               | B.Sc. in<br>Chemistry        | IIT<br>GANDHINAGA<br>R                                     | M.Sc. in<br>Chemistry                   | https://drive.google.com/file/d/1p3lJf7XxUmPseuCJ_t0f0 Gfat9KL8Ies/view?usp=sharing                        |
| 8        | Protyasha<br>Borkotoky                                      | B.Sc. in<br>Chemistry        | Sivasagar College<br>(Autonomous),<br>joysagar             | M.Sc. in<br>Chemistry                   | https://acrobat.adobe.com/id/<br>urn:aaid:sc:AP:5d01cb89-<br>298f-4bd2-a632-<br>33235a9bba8d               |
| 9        | Ankita Chetia                                               | B.Sc. in<br>Chemistry        | Sibsagar College,<br>Joysagar                              | M.Sc. in<br>Chemistry                   | https://acrobat.adobe.com/lin<br>k/track?uri=urn:aaid:scds:US:<br>323d8be7-05fd-43a4-8a4d-<br>7457937090c1 |
| 10       | Akib Hussain                                                | B.Sc. in<br>Chemistry        | Cotton<br>University,Assam                                 | M.Sc. in<br>Chemistry                   | https://drive.google.com/file/d/1JgZhDUAN100qcwNiL34htyirRxH4e8Og/view?usp=drive_link                      |