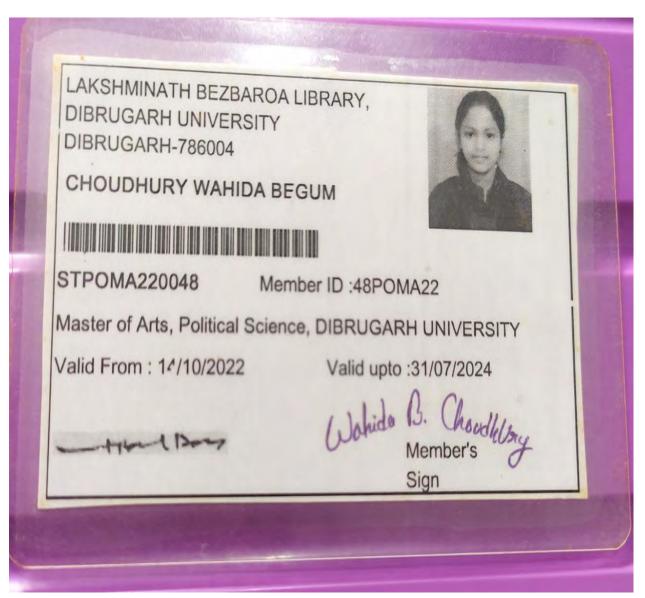

### 5.2.2.1

SUPPORTING DOCUMENTS OF THE CRITERION: STUDENTS PROGRESSING TO HIGHER EDUCATION

| Sl. No | Name of student<br>enrolling into higher<br>education | Program graduated from                 | Name of institution joined | Name of programme admitted to |
|--------|-------------------------------------------------------|----------------------------------------|----------------------------|-------------------------------|
| 1      | Karabi Gogoi                                          | Deptt. of Assamese,<br>Gargaon College | Dibrugarh<br>University    | M.A. in Assamese              |