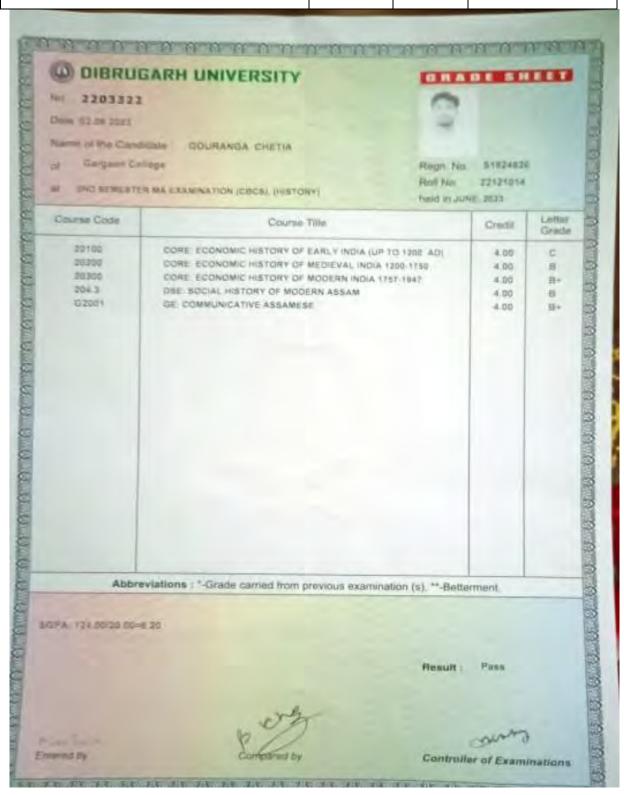

### 5.2.2.1

SUPPORTING DOCUMENTS OF THE CRITERION: STUDENTS PROGRESSING TO HIGHER EDUCATION

| Sl. No | Name of student<br>enrolling into higher<br>education | Program graduated from                 | Name of institution joined | Name of programme admitted to |
|--------|-------------------------------------------------------|----------------------------------------|----------------------------|-------------------------------|
| 1      | Karabi Gogoi                                          | Deptt. of Assamese,<br>Gargaon College | Dibrugarh<br>University    | M.A. in Assamese              |

#### PHOTOCOPY OF ADMISSION RECEIPT/I-CARD

Student Identity Card

Enrollment ID: 23MAASM00026 Name: Karabi Gogoi

Department/Center: Department of Assamese

Programme: M.A. in Assamese

 Enrollment Year:
 2023
 Blood Group:
 B+