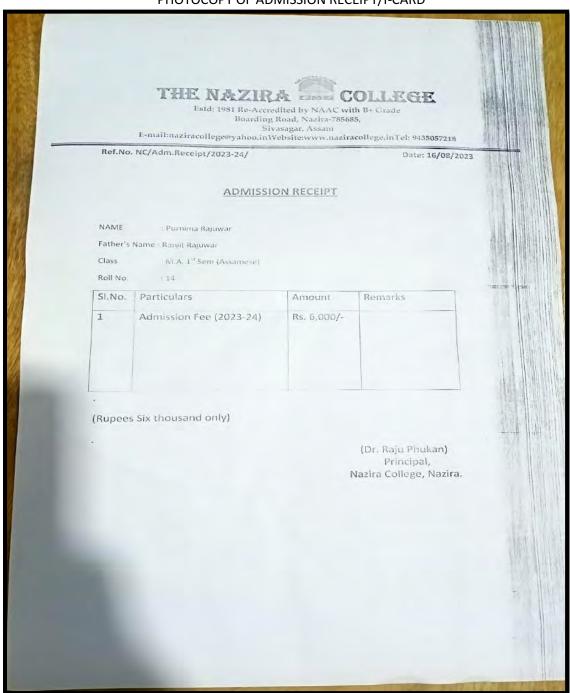

Purnima Rajuwar

12

Deptt. of Assamese, Gargaon College Majuli University of Culture

M.A. in Assamese

|    |           | Deptt. of |            |                  |
|----|-----------|-----------|------------|------------------|
|    |           | Assamese, | Woman      |                  |
|    | Pranamika | Gargaon   | University |                  |
| 13 | Bora      | College   | Culture    | M.A. in Assamese |