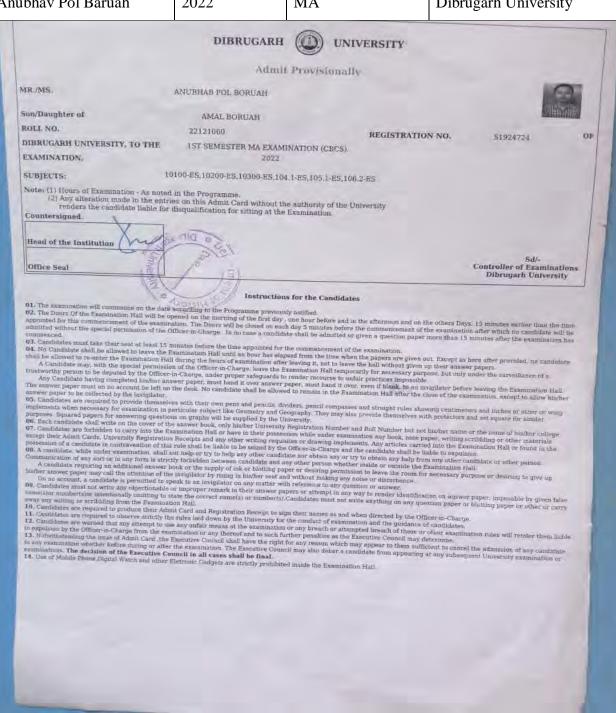

### 5.2.2.1

SUPPORTING DOCUMENTS OF THE CRITERION: STUDENTS PROGRESSING TO HIGHER EDUCATION

| Sl. No | Name of student<br>enrolling into higher<br>education | Program graduated from                 | Name of institution joined | Name of programme admitted to |
|--------|-------------------------------------------------------|----------------------------------------|----------------------------|-------------------------------|
| 1      | Karabi Gogoi                                          | Deptt. of Assamese,<br>Gargaon College | Dibrugarh<br>University    | M.A. in Assamese              |

#### PHOTOCOPY OF ADMISSION RECEIPT/I-CARD

Student Identity Card

Enrollment ID: 23MAASM00026 Name: Karabi Gogoi

Department/Center: Department of Assamese

Programme: M.A. in Assamese

 Enrollment Year:
 2023
 Blood Group:
 B+

 Hostel:
 N/A
 Room No.:
 N/A

 Address:
 Bhatiapar, Ps-Sivasagar -785667, Sivasagar,

Issued On: 18-08-2023 | Valid Upto:31-08-2024 | Dean, Student Affairs

Deptt. of Assamese, Gargaon College University M.A. in Assamese