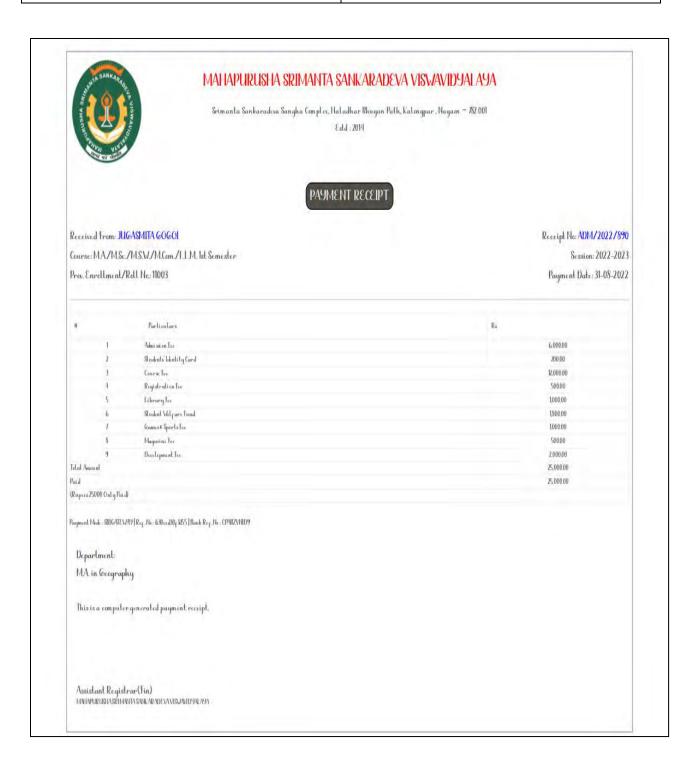

#### **ADMISSION RECEIPT**

NAME

: Rimpi Paul

Father's Name : Nitu Paul

Class

: M.A. 1" Sem (Assamese)

Roll No.

: 08

| Sl.No. | Particulars             | Amount      | Remarks |
|--------|-------------------------|-------------|---------|
| 1      | Admission Fee (2023-24) | Rs. 6,000/- |         |
|        |                         |             |         |
|        |                         |             |         |
|        |                         |             |         |

(Rupees Six thousand only)

(Dr. Raju Phukan) Principal, Nazira College, Nazira.