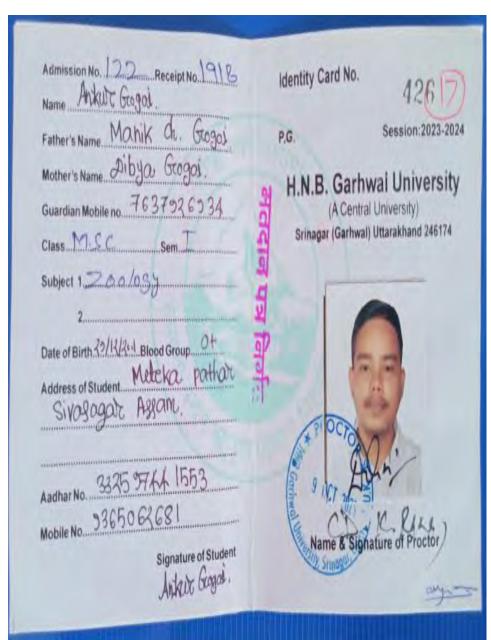

: POS

Reference ID : 000000001230

Dibrugarh University

\*\*\*This is a computer generated slip

|           | DEPARTMENT OF ZOOLOGY                           |                                      |                                 |                               |  |  |
|-----------|-------------------------------------------------|--------------------------------------|---------------------------------|-------------------------------|--|--|
| Sl.<br>No | Name of student enrolling into higher education | Program<br>graduated from            | Name of institution joined      | Name of programme admitted to |  |  |
| 1         | Ankur Gogoi                                     | Dept. of Zoology,<br>Gargaon College | H.N.B.<br>Garhwal<br>University | M.Sc. in Zoology              |  |  |





## ASSAM UNIVERSITY, SILCHAR

(A Central University) SILCHAR-788011

### ADMISSION SLIP

Name: MEETALI BURAGOHAIN

Application No: 202452185

Admission Date; 19-09-2023 11:45:37

| Admission Details                                  |  |  |  |  |
|----------------------------------------------------|--|--|--|--|
| Master of Science IN LIFE SCIENCE & BIOINFORMATICS |  |  |  |  |
| LS 24                                              |  |  |  |  |
| 202400044210                                       |  |  |  |  |
|                                                    |  |  |  |  |

This is a computer generated receipt hence no signature is required

# Dept. of Zoology, Assam 3 MurchanaArandhara Dept. of Zoology, Assam Gargaon College University M. Sc in Life Sciences & Bioinformatics

Receipt