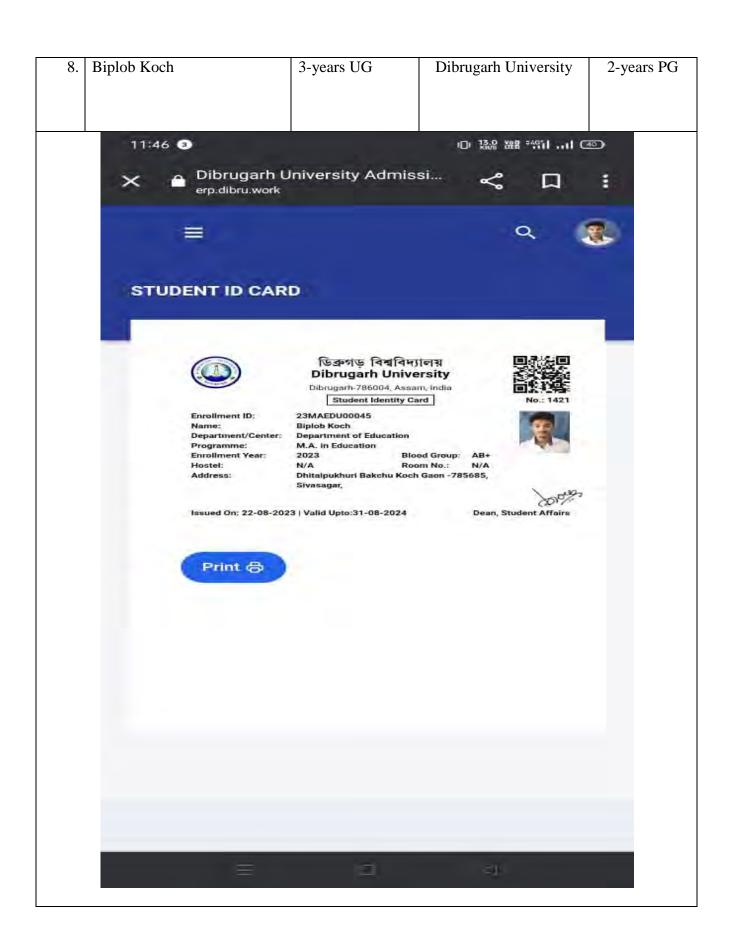

| Water 2                                                                 |           |







| 11 | Jisa Gogoi | 3-years UG | Gargaon College | 2-years PG |
|----|------------|------------|-----------------|------------|
|    |            |            |                 |            |
|    |            |            |                 |            |
|    |            |            |                 |            |

#### **GARGAON COLLEGE**

**ADMISSION RECEIPT** Session: 2023-24 | Student Copy ARN: 169

Roll No:

PG 1st Semester (Arts)

PGGCA2023018 Current Session: 2023-24

Name: JISA GOGOI

Sl. No. Fee Particular

Amount

1. Admission Fee 2. Semester Fee

13000.00 2000.00

Total Amount (Rs.): 15000.00 Amount in words: FIFTEEN THOUSANDS **RUPEES Only** 

Subjects: Education

Signature of the Billing Assistant

| DEPARTMENT OF ENGLISH |