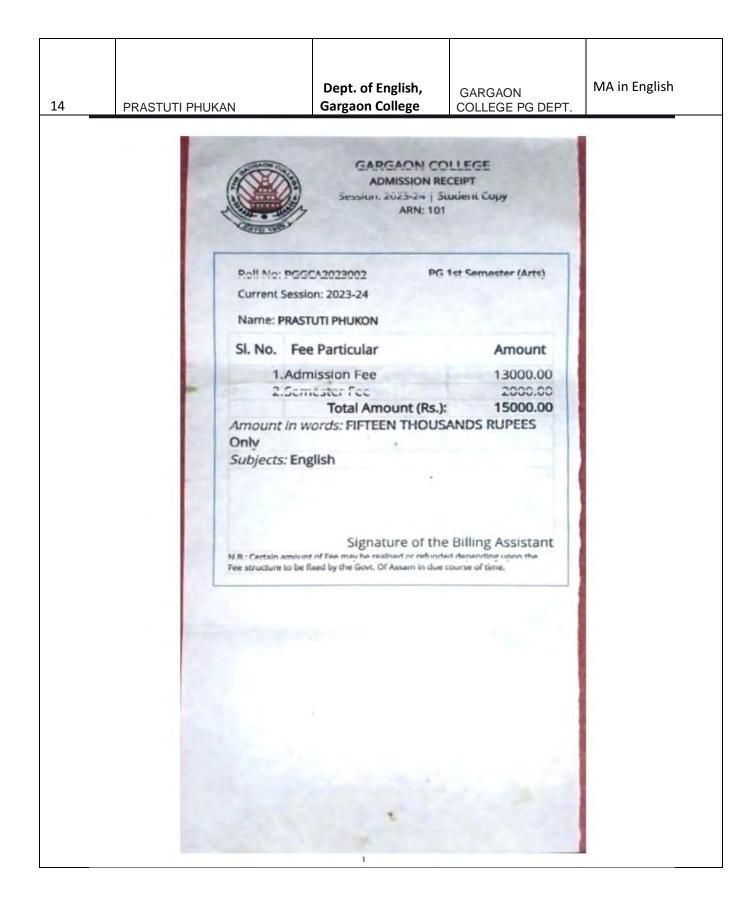

Jaya Borah

10

Deptt. of Assamese, Gargaon College Majuli University of Culture

M.A. in Assamese

| ADMISSION RECEIPT  Date 0 7/08/23                                |                                         |                    |  |  |  |  |
|------------------------------------------------------------------|-----------------------------------------|--------------------|--|--|--|--|
| Recei                                                            | ved from the Mr./Ms. Joy Borcah         |                    |  |  |  |  |
|                                                                  | of. M.A.s.                              |                    |  |  |  |  |
|                                                                  | ster Classes of the Department ofA.S.S. |                    |  |  |  |  |
| SI.                                                              | ng Roll No for Academic                 |                    |  |  |  |  |
| No.                                                              | Particulars of Fees                     | Amount<br>(in Rs.) |  |  |  |  |
| 1.                                                               | Admission fee                           | waived             |  |  |  |  |
| 2.                                                               | Course fee (Per Annum 7,500)            | waived             |  |  |  |  |
| 3.                                                               | Development fund                        | Waived             |  |  |  |  |
| 4.                                                               | Library fee                             | waived             |  |  |  |  |
| 5.                                                               | Student Aid fund Activity Fund          | 5001-              |  |  |  |  |
| 6.                                                               | Internet fee                            | cuaired            |  |  |  |  |
| 7.                                                               | Sports fee                              | 2001-              |  |  |  |  |
| 8.                                                               | Any Other                               | -                  |  |  |  |  |
|                                                                  | Total                                   | 7001-              |  |  |  |  |
| (Amount in Words: Seven Hundred Rupees only)  Topas Protin Bonal |                                         |                    |  |  |  |  |