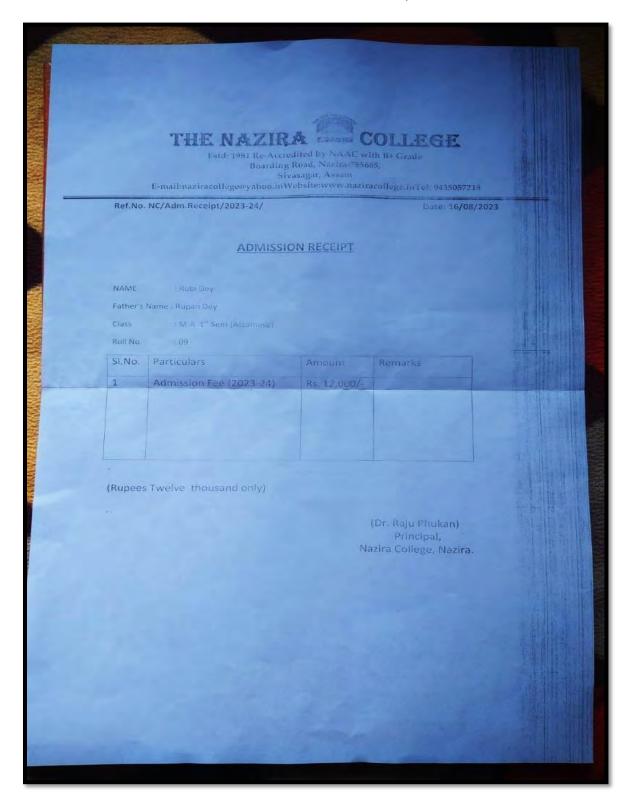

3

4

Nazira College

M.A. in Assamese

PHOTOCOPY OF ADMISSION RECEIPT/I-CARD

Estd: 1981 Re-Accredited by NAAC with B+ Grade Boarding Road, Nazira-785685,

Sivasagar, Assam E-mail:naziracollege@yahoo.inWebsite:www.naziracollege.inTel: 9435057218

Ref.No. NC/Adm.Receipt/2023-24/

Date: 16/08/2023

#### **ADMISSION RECEIPT**

NAME

: Rimpi Paul

Father's Name : Nitu Paul

Class

: M.A. 1" Sem (Assamese)

Roll No.

: 08

| Sl.No. | Particulars             | Amount      | Remarks |
|--------|-------------------------|-------------|---------|
| 1      | Admission Fee (2023-24) | Rs. 6,000/- |         |
|        |                         |             |         |
|        |                         |             |         |
|        |                         |             |         |

(Rupees Six thousand only)

(Dr. Raju Phukan) Principal, Nazira College, Nazira.