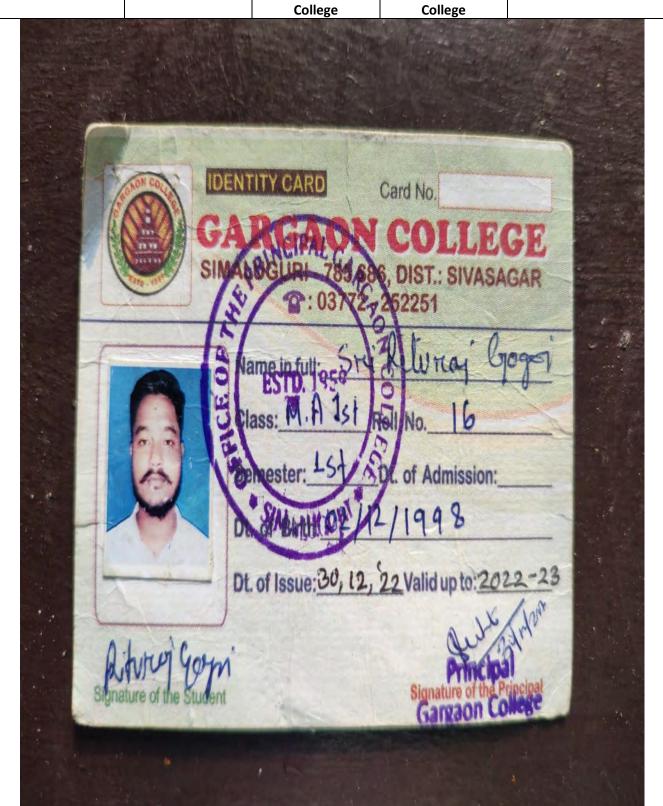

### 5.2.2.1

SUPPORTING DOCUMENTS OF THE CRITERION: STUDENTS PROGRESSING TO HIGHER EDUCATION

| Sl. No | Name of student<br>enrolling into higher<br>education | Program graduated from                 | Name of institution joined | Name of programme admitted to |
|--------|-------------------------------------------------------|----------------------------------------|----------------------------|-------------------------------|
| 1      | Karabi Gogoi                                          | Deptt. of Assamese,<br>Gargaon College | Dibrugarh<br>University    | M.A. in Assamese              |

#### PHOTOCOPY OF ADMISSION RECEIPT/I-CARD

Student Identity Card

Enrollment ID: 23MAASM00026 Name: Karabi Gogoi

Department/Center: Department of Assamese

Programme: M.A. in Assamese

 Enrollment Year:
 2023
 Blood Group:
 B+

 Hostel:
 N/A
 Room No.:
 N/A

 Address:
 Bhatiapar, Ps-Sivasagar -785667, Sivasagar,

Issued On: 18-08-2023 | Valid Upto:31-08-2024 | Dean, Student Affairs

Deptt. of Assamese, Gargaon College University M.A. in Assamese

#### PHOTOCOPY OF ADMISSION RECEIPT/I-CARD