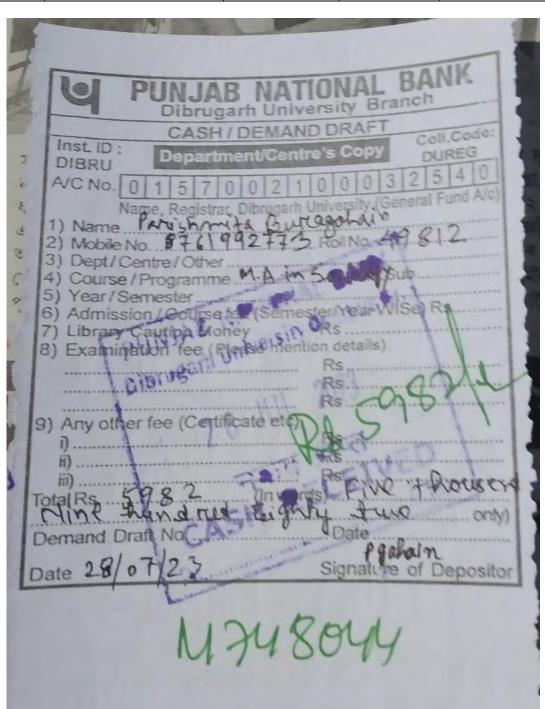

|                                                |                         |                  |



PHOTOCOPY OF ADMISSION RECEIPT/I-CARD





Programme Applied
Applicant Name
Application No

SL No.

ne o

Transaction ID Admission Category Phone No. M.A. in Cultural Studies SIDRAT TASMIN TU/2023/03321 pay\_MKNL8SLHOwpcal (Online)

Unreserved 7002587334

Particulars 1st Semester Fee Caution Deposit (Refundable) Receipt No Roll No Transaction Date

Social Category Seat Type TU20231354 CTM23025 2023-07-3103:5445

General Freezing

> Amount 11,743.00 2,000.00

Total 13,743.00

You are provisionally admitted. The pending documents have to be submitted in the office of the Controller of Examinations through the concerned Head of the Department within 31st October 2023 failing which your admission may be cancelled.

Note: Original receipt will be issued by the university after verification of