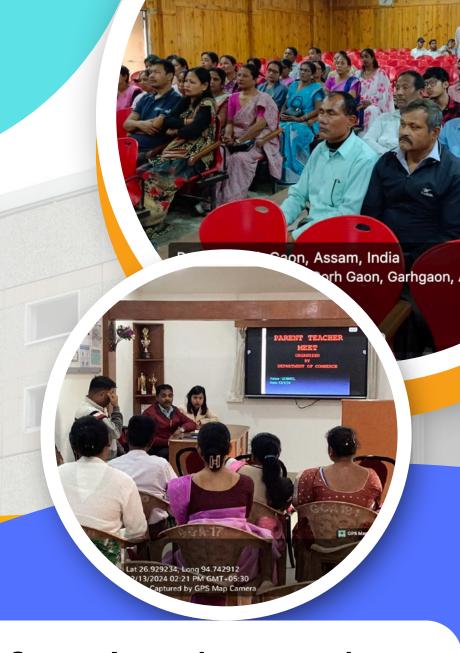

#### **Report on Parent-Teachers' meeting 2022-23**

A parent-teachers' meeting was organized in the Department of Geology on 13<sup>th</sup> of October 2022. The meeting was presided over by Dr. Chandraditya Gogoi, HoD, Department of Geology, The meeting was initiated by Dr. Chirantan Bhagawati, Assistant Professor, Department of Geology and he delivered the theme of the meeting. Ms. Bonika Buragohain, Assistant Professor of Department of Geology spoke about the students' academic performance. Around 60 guardians of the students from different semesters attended the meeting. The guardians actively interacted with the faculty members on the progress of their children and different problems and issues faced by the students in their studies. In the meeting, different issues like the mentorship programs and different departmental activities which aim to help the students to overcome different issues and challenges faced by them in their academic as well as personal lives were discussed. Finally, the president delivered a talk addressing different important issues including overall growth, study, good health, good social behaviours of the students. In addition, Mr. Manuram Baruah, the parent of a 1st semester student, made a voluntary contribution in the meeting towards the welfare of the Department. The meeting proved to be a very active discussion platform and ended with sound appreciations from the guardians.