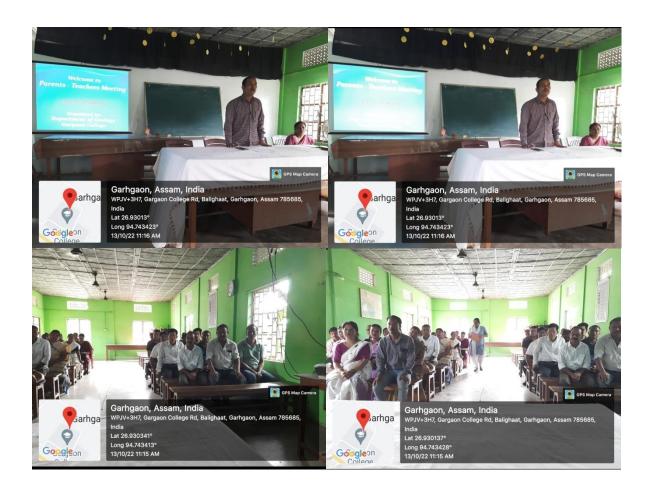

#### **Report on Parent-Teachers' meeting 2022-23**

A parent-teachers' meeting was organized in the Department of Geology on 13<sup>th</sup> of October 2022. The meeting was presided over by Dr. Chandraditya Gogoi, HoD, Department of Geology, The meeting was initiated by Dr. Chirantan Bhagawati, Assistant Professor, Department of Geology and he delivered the theme of the meeting. Ms. Bonika Buragohain, Assistant Professor of Department of Geology spoke about the students' academic performance. Around 60 guardians of the students from different semesters attended the meeting. The guardians actively interacted with the faculty members on the progress of their children and different problems and issues faced by the students in their studies. In the meeting, different issues like the mentorship programs and different departmental activities which aim to help the students to overcome different issues and challenges faced by them in their academic as well as personal lives were discussed. Finally, the president delivered a talk addressing different important issues including overall growth, study, good health, good social behaviours of the students. In addition, Mr. Manuram Baruah, the parent of a 1st semester student, made a voluntary contribution in the meeting towards the welfare of the Department. The meeting proved to be a very active discussion platform and ended with sound appreciations from the guardians.