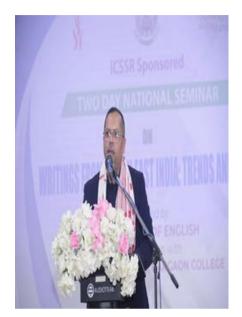

## **Overview of the National Seminar**

The Department of English, Gargaon College organised a two-day ICSSR Sponsored National Seminar on "Writings from North East India: Trends and Issues" in collaboration with IQAC and Central Library of the college on 24th and 25th February, 2023. The inaugural programme moderated by Dr. Rashmi Rekha Saikia, convenor of the seminar, commenced with the lighting of the lamp by Aditya Vikram Yadav, Deputy Commissioner of Sivasagar. The seminar was inaugurated by Prof. Jiten Hazarika, Vice Chancellor of Dibrugarh University. The key note address was delivered by Prof. Jyotirmoy Prodhani, Head of the department of English, NEHU. The second day of the seminar commenced with plenary talks delivered by Dr. Nasmeem F. Akhtar, Associate Professor, Dept. of English, Dibrugarh University, Professor Bishnu Charan Dash, Dept. of English, Assam University, Diphu Campus and Dr. Arundhati Mahanta, former Head and Associate Professor of Assamese department, Gargaon College on several significant aspects related to the definitions, interrelations of regional literature along with scope and methods of research of Northeast Indian literature. Mr. Narayan Konwar, Secretary, Higher Education Department, Govt. of Assam, too joined the meeting on the second day through virtual mode. Over 70 participants including research scholars and academicians from various institutions presented their papers in the six plenary sessions held during the two-day national seminar.