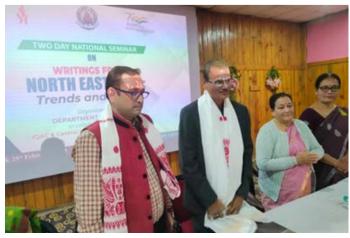

## **Overview of the National Seminar**

The Department of English, Gargaon College organised a two-day ICSSR Sponsored National Seminar on "Writings from North East India: Trends and Issues" in collaboration with IQAC and Central Library of the college on 24th and 25th February, 2023. The inaugural programme moderated by Dr. Rashmi Rekha Saikia, convenor of the seminar, commenced with the lighting of the lamp by Aditya Vikram Yadav, Deputy Commissioner of Sivasagar. The seminar was inaugurated by Prof. Jiten Hazarika, Vice Chancellor of Dibrugarh University. The key note address was delivered by Prof. Jyotirmoy Prodhani, Head of the department of English, NEHU. The second day of the seminar commenced with plenary talks delivered by Dr. Nasmeem F. Akhtar, Associate Professor, Dept. of English, Dibrugarh University, Professor Bishnu Charan Dash, Dept. of English, Assam University, Diphu Campus and Dr. Arundhati Mahanta, former Head and Associate Professor of Assamese department, Gargaon College on several significant aspects related to the definitions, interrelations of regional literature along with scope and methods of research of Northeast Indian literature. Mr. Narayan Konwar, Secretary, Higher Education Department, Govt. of Assam, too joined the meeting on the second day through virtual mode. Over 70 participants including research scholars and academicians from various institutions presented their papers in the six plenary sessions held during the two-day national seminar.