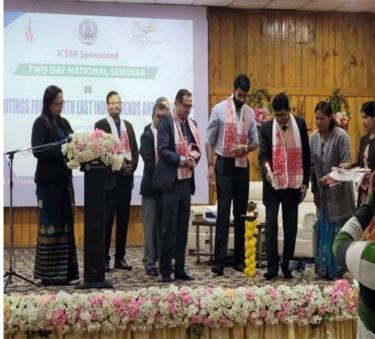

## **Overview of the National Seminar**

The Department of English, Gargaon College organised a two-day ICSSR Sponsored National Seminar on "Writings from North East India: Trends and Issues" in collaboration with IQAC and Central Library of the college on 24th and 25th February, 2023. The inaugural programme moderated by Dr. Rashmi Rekha Saikia, convenor of the seminar, commenced with the lighting of the lamp by Aditya Vikram Yadav, Deputy Commissioner of Sivasagar. The seminar was inaugurated by Prof. Jiten Hazarika, Vice Chancellor of Dibrugarh University. The key note address was delivered by Prof. Jyotirmoy Prodhani, Head of the department of English, NEHU. The second day of the seminar commenced with plenary talks delivered by Dr. Nasmeem F. Akhtar, Associate Professor, Dept. of English, Dibrugarh University, Professor Bishnu Charan Dash, Dept. of English, Assam University, Diphu Campus and Dr. Arundhati Mahanta, former Head and Associate Professor of Assamese department, Gargaon College on several significant aspects related to the definitions, interrelations of regional literature along with scope and methods of research of Northeast Indian literature. Mr. Narayan Konwar, Secretary, Higher Education Department, Govt. of Assam, too joined the meeting on the second day through virtual mode. Over 70 participants including research scholars and academicians from various institutions presented their papers in the six plenary sessions held during the two-day national seminar.