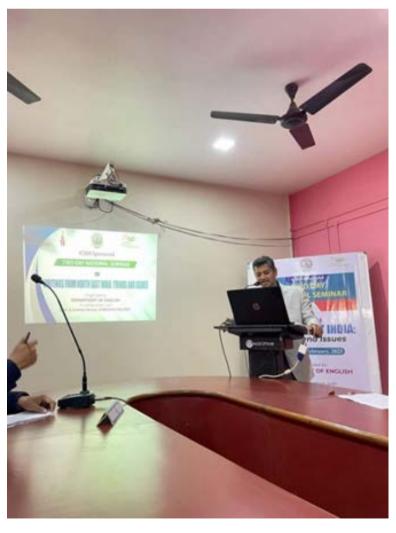

## **Overview of the National Seminar**

The Department of English, Gargaon College organised a two-day ICSSR Sponsored National Seminar on "Writings from North East India: Trends and Issues" in collaboration with IQAC and Central Library of the college on 24th and 25th February, 2023. The inaugural programme moderated by Dr. Rashmi Rekha Saikia, convenor of the seminar, commenced with the lighting of the lamp by Aditya Vikram Yadav, Deputy Commissioner of Sivasagar. The seminar was inaugurated by Prof. Jiten Hazarika, Vice Chancellor of Dibrugarh University. The key note address was delivered by Prof. Jyotirmoy Prodhani, Head of the department of English, NEHU. The second day of the seminar commenced with plenary talks delivered by Dr. Nasmeem F. Akhtar, Associate Professor, Dept. of English, Dibrugarh University, Professor Bishnu Charan Dash, Dept. of English, Assam University, Diphu Campus and Dr. Arundhati Mahanta, former Head and Associate Professor of Assamese department, Gargaon College on several significant aspects related to the definitions, interrelations of regional literature along with scope and methods of research of Northeast Indian literature. Mr. Narayan Konwar, Secretary, Higher Education Department, Govt. of Assam, too joined the meeting on the second day through virtual mode. Over 70 participants including research scholars and academicians from various institutions presented their papers in the six plenary sessions held during the two-day national seminar.