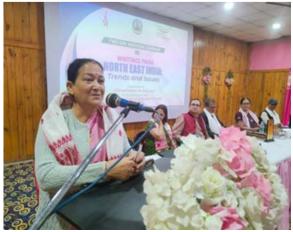

## **Overview of the National Seminar**

The Department of English, Gargaon College organised a two-day ICSSR Sponsored National Seminar on "Writings from North East India: Trends and Issues" in collaboration with IQAC and Central Library of the college on 24th and 25th February, 2023. The inaugural programme moderated by Dr. Rashmi Rekha Saikia, convenor of the seminar, commenced with the lighting of the lamp by Aditya Vikram Yadav, Deputy Commissioner of Sivasagar. The seminar was inaugurated by Prof. Jiten Hazarika, Vice Chancellor of Dibrugarh University. The key note address was delivered by Prof. Jyotirmoy Prodhani, Head of the department of English, NEHU. The second day of the seminar commenced with plenary talks delivered by Dr. Nasmeem F. Akhtar, Associate Professor, Dept. of English, Dibrugarh University, Professor Bishnu Charan Dash, Dept. of English, Assam University, Diphu Campus and Dr. Arundhati Mahanta, former Head and Associate Professor of Assamese department, Gargaon College on several significant aspects related to the definitions, interrelations of regional literature along with scope and methods of research of Northeast Indian literature. Mr. Narayan Konwar, Secretary, Higher Education Department, Govt. of Assam, too joined the meeting on the second day through virtual mode. Over 70 participants including research scholars and academicians from various institutions presented their papers in the six plenary sessions held during the two-day national seminar.