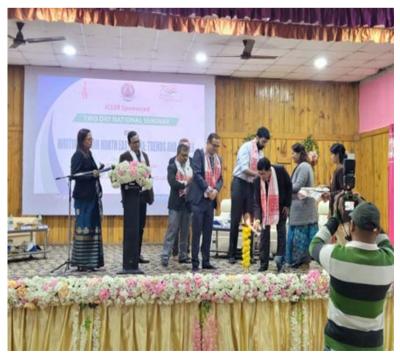

## **Overview of the National Seminar**

The Department of English, Gargaon College organised a two-day ICSSR Sponsored National Seminar on "Writings from North East India: Trends and Issues" in collaboration with IQAC and Central Library of the college on 24th and 25th February, 2023. The inaugural programme moderated by Dr. Rashmi Rekha Saikia, convenor of the seminar, commenced with the lighting of the lamp by Aditya Vikram Yadav, Deputy Commissioner of Sivasagar. The seminar was inaugurated by Prof. Jiten Hazarika, Vice Chancellor of Dibrugarh University. The key note address was delivered by Prof. Jyotirmoy Prodhani, Head of the department of English, NEHU. The second day of the seminar commenced with plenary talks delivered by Dr. Nasmeem F. Akhtar, Associate Professor, Dept. of English, Dibrugarh University, Professor Bishnu Charan Dash, Dept. of English, Assam University, Diphu Campus and Dr. Arundhati Mahanta, former Head and Associate Professor of Assamese department, Gargaon College on several significant aspects related to the definitions, interrelations of regional literature along with scope and methods of research of Northeast Indian literature. Mr. Narayan Konwar, Secretary, Higher Education Department, Govt. of Assam, too joined the meeting on the second day through virtual mode. Over 70 participants including research scholars and academicians from various institutions presented their papers in the six plenary sessions held during the two-day national seminar.