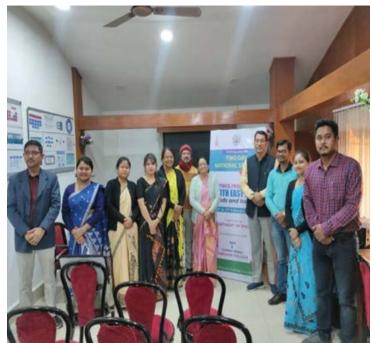

## **Overview of the National Seminar**

The Department of English, Gargaon College organised a two-day ICSSR Sponsored National Seminar on "Writings from North East India: Trends and Issues" in collaboration with IQAC and Central Library of the college on 24th and 25th February, 2023. The inaugural programme moderated by Dr. Rashmi Rekha Saikia, convenor of the seminar, commenced with the lighting of the lamp by Aditya Vikram Yadav, Deputy Commissioner of Sivasagar. The seminar was inaugurated by Prof. Jiten Hazarika, Vice Chancellor of Dibrugarh University. The key note address was delivered by Prof. Jyotirmoy Prodhani, Head of the department of English, NEHU. The second day of the seminar commenced with plenary talks delivered by Dr. Nasmeem F. Akhtar, Associate Professor, Dept. of English, Dibrugarh University, Professor Bishnu Charan Dash, Dept. of English, Assam University, Diphu Campus and Dr. Arundhati Mahanta, former Head and Associate Professor of Assamese department, Gargaon College on several significant aspects related to the definitions, interrelations of regional literature along with scope and methods of research of Northeast Indian literature. Mr. Narayan Konwar, Secretary, Higher Education Department, Govt. of Assam, too joined the meeting on the second day through virtual mode. Over 70 participants including research scholars and academicians from various institutions presented their papers in the six plenary sessions held during the two-day national seminar.