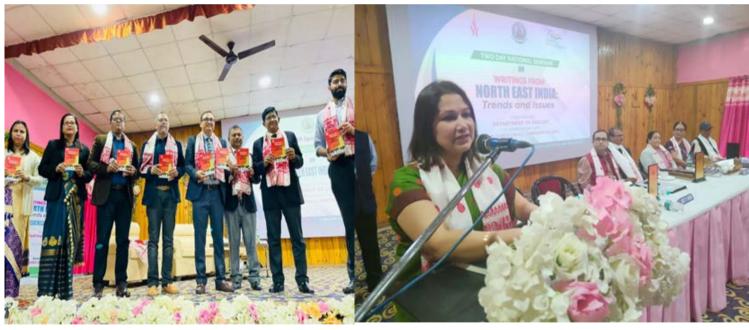

## **Overview of the National Seminar**

The Department of English, Gargaon College organised a two-day ICSSR Sponsored National Seminar on "Writings from North East India: Trends and Issues" in collaboration with IQAC and Central Library of the college on 24th and 25th February, 2023. The inaugural programme moderated by Dr. Rashmi Rekha Saikia, convenor of the seminar, commenced with the lighting of the lamp by Aditya Vikram Yadav, Deputy Commissioner of Sivasagar. The seminar was inaugurated by Prof. Jiten Hazarika, Vice Chancellor of Dibrugarh University. The key note address was delivered by Prof. Jyotirmoy Prodhani, Head of the department of English, NEHU. The second day of the seminar commenced with plenary talks delivered by Dr. Nasmeem F. Akhtar, Associate Professor, Dept. of English, Dibrugarh University, Professor Bishnu Charan Dash, Dept. of English, Assam University, Diphu Campus and Dr. Arundhati Mahanta, former Head and Associate Professor of Assamese department, Gargaon College on several significant aspects related to the definitions, interrelations of regional literature along with scope and methods of research of Northeast Indian literature. Mr. Narayan Konwar, Secretary, Higher Education Department, Govt. of Assam, too joined the meeting on the second day through virtual mode. Over 70 participants including research scholars and academicians from various institutions presented their papers in the six plenary sessions held during the two-day national seminar.