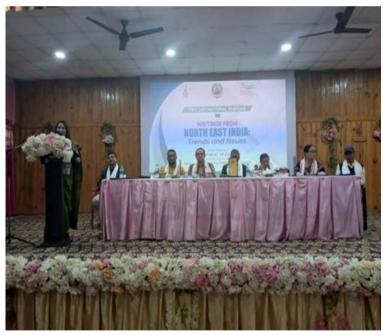

## **Overview of the National Seminar**

The Department of English, Gargaon College organised a two-day ICSSR Sponsored National Seminar on "Writings from North East India: Trends and Issues" in collaboration with IQAC and Central Library of the college on 24th and 25th February, 2023. The inaugural programme moderated by Dr. Rashmi Rekha Saikia, convenor of the seminar, commenced with the lighting of the lamp by Aditya Vikram Yadav, Deputy Commissioner of Sivasagar. The seminar was inaugurated by Prof. Jiten Hazarika, Vice Chancellor of Dibrugarh University. The key note address was delivered by Prof. Jyotirmoy Prodhani, Head of the department of English, NEHU. The second day of the seminar commenced with plenary talks delivered by Dr. Nasmeem F. Akhtar, Associate Professor, Dept. of English, Dibrugarh University, Professor Bishnu Charan Dash, Dept. of English, Assam University, Diphu Campus and Dr. Arundhati Mahanta, former Head and Associate Professor of Assamese department, Gargaon College on several significant aspects related to the definitions, interrelations of regional literature along with scope and methods of research of Northeast Indian literature. Mr. Narayan Konwar, Secretary, Higher Education Department, Govt. of Assam, too joined the meeting on the second day through virtual mode. Over 70 participants including research scholars and academicians from various institutions presented their papers in the six plenary sessions held during the two-day national seminar.