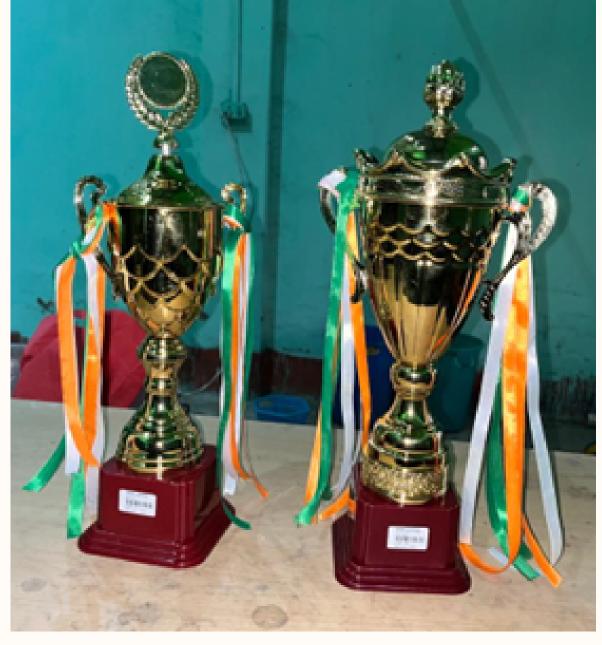

Faculty members Dr. Arandao Narzary and Mr. Guna Kanta Sonowal and non-teaching staff member Mr. Pinku Borgohain and the NCC cadets extended helping hand in the smooth conduct of the games. Many participants from Gargaon College and SMD College, Charing who turned up for the tournament tried to give their best performance. Significantly, the 1st prize of the tournament worth Rs. 2000/- with trophy is donated by Dr. Raktim Pator, Assistant Professor of the department of History and the 2nd prize worth Rs. 1500/- is donated by Miss Ankika Dutta, Assistant Professor of the department of Economics, Gargaon College.

Dr. Pakiza Begum Assistant Professor, Dept. of chemistry, Gargaon College bagged the first prize of the tournament, Ms. Pimily Langthasa, Assistant Professor, Dept. Of Zoology, Gargaon College bagged the second prize, Dr. Saheen Shehnaz Begum, Assistant Professor, Dept. Of Chemistry won the third prize while the 4th and consolation prize won by Ms. Sandeepa Agarwalla, Assistant Professor, Dept. Of Botany, Gargaon College.