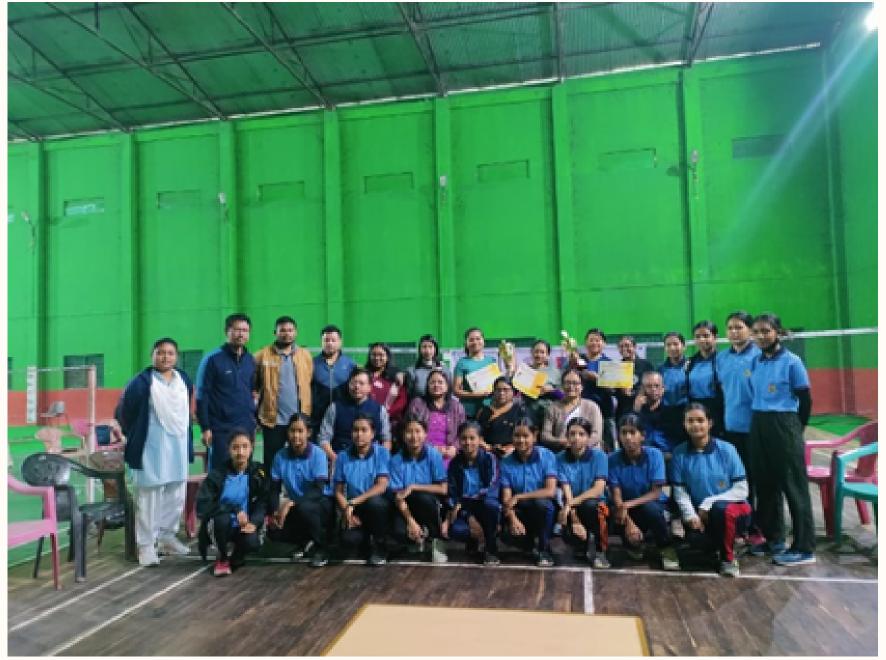

Faculty members Dr. Arandao Narzary and Mr. Guna Kanta Sonowal and non-teaching staff member Mr. Pinku Borgohain and the NCC cadets extended helping hand in the smooth conduct of the games. Many participants from Gargaon College and SMD College, Charing who turned up for the tournament tried to give their best performance. Significantly, the 1st prize of the tournament worth Rs. 2000/- with trophy is donated by Dr. Raktim Pator, Assistant Professor of the department of History and the 2nd prize worth Rs. 1500/- is donated by Miss Ankika Dutta, Assistant Professor of the department of Economics, Gargaon College.

Dr. Pakiza Begum Assistant Professor, Dept. of chemistry, Gargaon College bagged the first prize of the tournament, Ms. Pimily Langthasa, Assistant Professor, Dept. Of Zoology, Gargaon College bagged the second prize, Dr. Saheen Shehnaz Begum, Assistant Professor, Dept. Of Chemistry won the third prize while the 4th and consolation prize won by Ms. Sandeepa Agarwalla, Assistant Professor, Dept. Of Botany, Gargaon College.