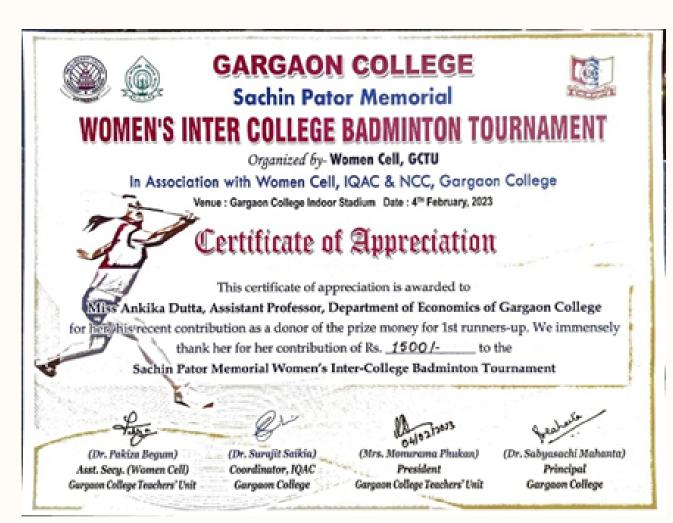

Faculty members Dr. Arandao Narzary and Mr. Guna Kanta Sonowal and non-teaching staff member Mr. Pinku Borgohain and the NCC cadets extended helping hand in the smooth conduct of the games. Many participants from Gargaon College and SMD College, Charing who turned up for the tournament tried to give their best performance. Significantly, the 1st prize of the tournament worth Rs. 2000/- with trophy is donated by Dr. Raktim Pator, Assistant Professor of the department of History and the 2nd prize worth Rs. 1500/- is donated by Miss Ankika Dutta, Assistant Professor of the department of Economics, Gargaon College.