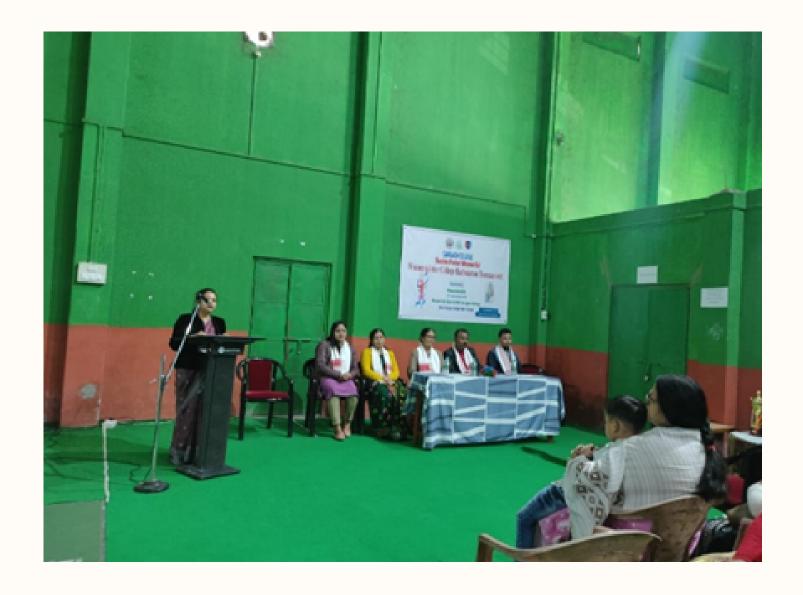

## Promoting Physical Fitness, Empowerment and Equality, encouraging a Healthy Lifestyle and Promoting Sports Culture

Gargaon College hosted the Sachin Pator Memorial Women's Inter-College Badminton Tournament under the aegis of the Women Cell, Gargaon College Teachers' Unit (GCTU) in association with Women Cell (IQAC) and NCC, Gargaon College on 4th February, 2023 at the Gargaon College indoor stadium. The Chief Guest and inaugurator were Dr. Raju Phukan, Principal, Nazira College, and former Associate Professor of the department of Economics, Gargaon College. In her welcome speech, Vice Principal of the college, Dr.Rina Handique appreciated the efforts of both the women cells and NCC of the college for holding the tournament which she believed would provide a much-needed fillip to develop the spirit of sportsmanship among the women players and contribute to their overall well-being.

The inauguration programme hosted by Mrs. Priyanka Tamuli, Assistant Professor of the department of Sociology was attended by several guests including Dr.Monjumoni Gogoi Dhar, Vice President of GCTU, IQAC coordinator Dr. Surajit Saikia and Mrs. Pompa Pator, member of the donor's family and sister-in-law of Late Shri Sachin Pator. Mr. Durlav Das graced the occasion as the invited coach for the tournament. The vote of thanks was delivered by Mrs. Nilakhi Chetia, Associate Professor of the department of Assamese. The organizers extended their heartfelt gratitude to Dr. Sabyasachi Mahanta, noted academician and Principal of Gargaon College for his encouragement and unflinching support in holding the tournament. They also offered thanks to the office staff of the college for their kind cooperation and assistance.