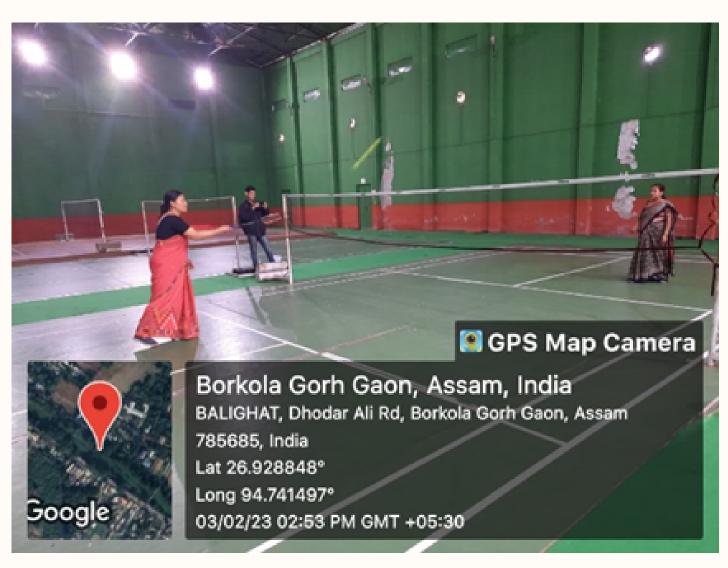

Faculty members Dr. Arandao Narzary and Mr. Guna Kanta Sonowal and non-teaching staff member Mr. Pinku Borgohain and the NCC cadets extended helping hand in the smooth conduct of the games. Many participants from Gargaon College and SMD College, Charing who turned up for the tournament tried to give their best performance. Significantly, the 1st prize of the tournament worth Rs. 2000/- with trophy is donated by Dr. Raktim Pator, Assistant Professor of the department of History and the 2nd prize worth Rs. 1500/- is donated by Miss Ankika Dutta, Assistant Professor of the department of Economics, Gargaon College.