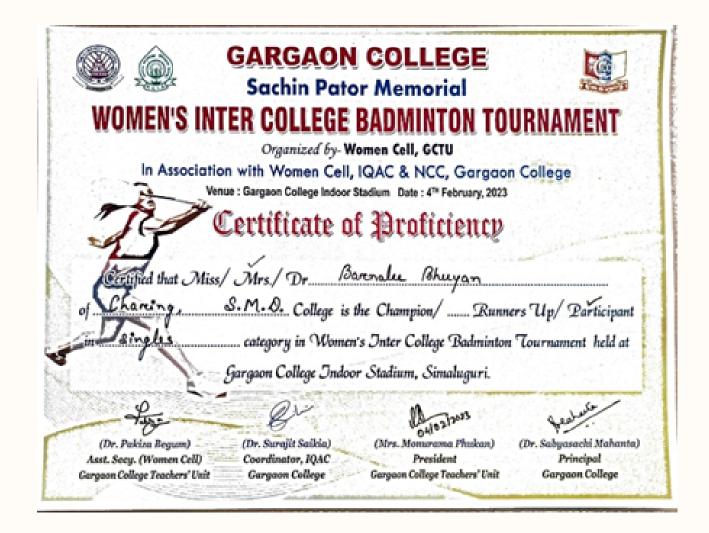

Dr. Pakiza Begum Assistant Professor, Dept. of chemistry, Gargaon College bagged the first prize of the tournament, Ms. Pimily Langthasa, Assistant Professor, Dept. Of Zoology, Gargaon College bagged the second prize, Dr. Saheen Shehnaz Begum, Assistant Professor, Dept. Of Chemistry won the third prize while the 4th and consolation prize won by Ms. Sandeepa Agarwalla, Assistant Professor, Dept. Of Botany, Gargaon College.