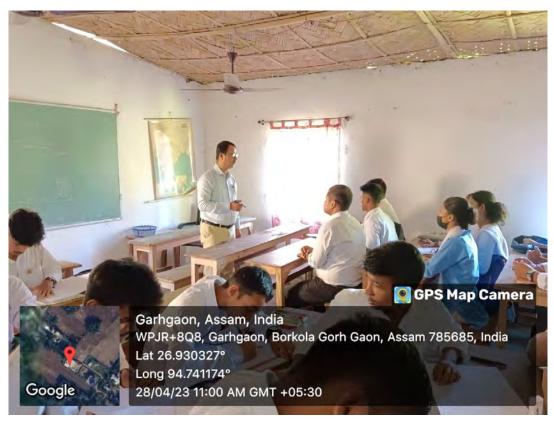

| Sl. No | Semester                 | Date of Mentorship | Name of the Mentor   |
|--------|--------------------------|--------------------|----------------------|
|        |                          | Program            |                      |
| 1      | 2 <sup>nd</sup> Semester | 29/04/2023         | Dr. Dwijen Nath      |
| 2      | 2 <sup>nd</sup> Semester | 27/04/2023         | Mrs. Monurama        |
|        |                          |                    | Phukan               |
| 3      | 2 <sup>nd</sup> Semester | 28/04/2023         | Dr. Dilip Kumar Deka |
| 4      | 2 <sup>nd</sup> Semester | 19/04/2023         | Dr. Rituraj Neog     |
| 5      | 1 <sup>st</sup> Semester | 14/11/2023         | Mrs. Monurama        |
|        |                          |                    | Phukan               |