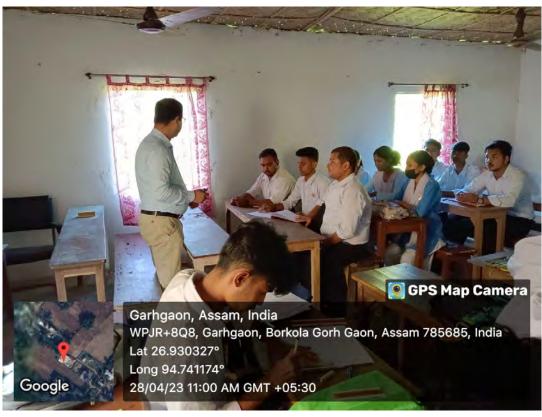

| Sl. No | Semester                 | Date of Mentorship | Name of the Mentor   |
|--------|--------------------------|--------------------|----------------------|
|        |                          | Program            |                      |
| 1      | 2 <sup>nd</sup> Semester | 29/04/2023         | Dr. Dwijen Nath      |
| 2      | 2 <sup>nd</sup> Semester | 27/04/2023         | Mrs. Monurama        |
|        |                          |                    | Phukan               |
| 3      | 2 <sup>nd</sup> Semester | 28/04/2023         | Dr. Dilip Kumar Deka |
| 4      | 2 <sup>nd</sup> Semester | 19/04/2023         | Dr. Rituraj Neog     |
| 5      | 1 <sup>st</sup> Semester | 14/11/2023         | Mrs. Monurama        |
|        |                          |                    | Phukan               |