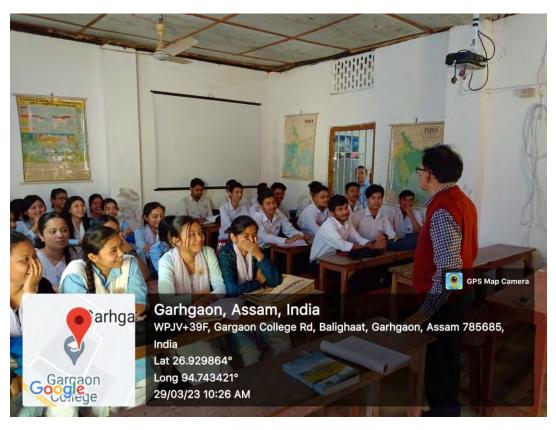

Name of the Mentor: Dr. Dwijen Nath

Odd Semester (2022)

The Major issues discussed during the sessions were:

a. The results and progress related to the previous semester were discussed and tried to

resolve.

b. Remedial and extra classes were provided to the slow learners.

c. Emphases were given to the course/paper which requires extra effort.

d. Students were encouraged to participate in the national seminars/ workshops.

e. Students were given special instructions to deal with many national level entrance

examinations for higher studies

Even Semester (2023)

a. Special classes were conducted to improve the research and writing skills of students.

b. 6<sup>th</sup> semester students were encouraged to developed competitive skills to quality regional/

state and national level exams.

c. Remedial classes were conducted specially to improve the writing and mapping skills of