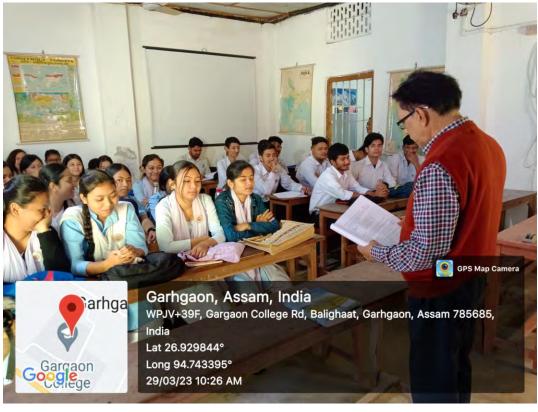

Name of the Mentor: Dr. Dwijen Nath

Odd Semester (2022)

The Major issues discussed during the sessions were:

a. The results and progress related to the previous semester were discussed and tried to

resolve.

b. Remedial and extra classes were provided to the slow learners.

c. Emphases were given to the course/paper which requires extra effort.

d. Students were encouraged to participate in the national seminars/ workshops.

e. Students were given special instructions to deal with many national level entrance

examinations for higher studies

Even Semester (2023)

a. Special classes were conducted to improve the research and writing skills of students.

b. 6<sup>th</sup> semester students were encouraged to developed competitive skills to quality regional/

state and national level exams.

c. Remedial classes were conducted specially to improve the writing and mapping skills of