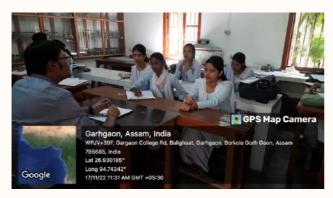

# **OVERVIEW**

The Department of Zoology, Gargaon College run a number of activities in conjunction with the mentorship initiative to improve our students' overall growth. The mentors within each group provide different assignments to different student groups according on their academic achievement. Mentors set up inperson meetings with mentees to keep an eye on their assigned mentees' personal and intellectual progress. In addition, the other such plan events department-level mentors as competitions, group talks, and assignments. Events such as college level fests, debating, and group talks on environmental concerns aid in the students' improvement as problem solvers. The mentors also counsel the mentees on handling their daily stress issues with emotional support.

#### **NOTICE**

It is hereby informed that the faculty members of the Department of Zoology, Gargaon College are entrusted the responsibility of mentoring the students of the department. The mentors are hereby requested to introduce and discuss the concept of Mentor-mentee system with the assigned mentees. The mentors should collect the student's performance report and maintain the mentees' report cards regularly. Further, they are requested to prepare mentorship reports/minutes of meetings etc. and submit the same to the HOD at the end of the academic session.

#### Roles and Responsibilities

 Mentors should introduce and discuss the concept of Mentor-mentee system with the assigned mentees.

Phone: (03772) 252251 www.gargaoncollege.ac.in