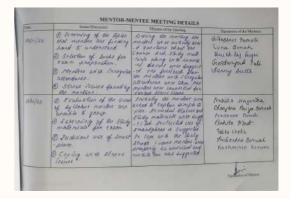

#### HIGHLIGHT POINTS OF THE MEETING OF THE ODD SEMESTER

- Conversation and counseling were done to the mentees with irregular attendance in class.
- ·Study materials were suggested for understanding the basic concepts and assistance in the form of remedial classes was offered whenever needed.
- The mentees from other mediums than English was advised initially to understand the topic in their language and then frame sentences in English.
- · Counselling of the mentees were done to cope with the daily stressors of life.

#### HIGHLIGHTS POINTS OF THE MEETING OF THE EVEN SEMESTER

- The mentees were initially asked to explain simple topics to measure their understanding and then about the areas where they felt difficulty in understanding the concept.
- Necessary books were suggested for grasping the basic concepts and assistance was offered whenever needed.
- · Mentees were advised to use the mobile phones precisely for academic purpose and give more time for studies in daytime.
- · Counselling was done to the mentees with irregular attendance in class and their feedback was taken.