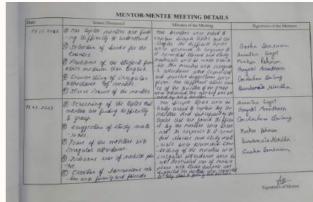

#### HIGHLIGHT POINTS OF THE MEETING OF THE ODD SEMESTER

- Conversation and counseling were done to the mentees with irregular attendance in class.
- ·Study materials were suggested for understanding the basic concepts and assistance in the form of remedial classes was offered whenever needed.
- The mentees from other mediums than English was advised initially to understand the topic in their language and then frame sentences in English.
- · Counselling of the mentees were done to cope with the daily stressors of life.

#### HIGHLIGHTS POINTS OF THE MEETING OF THE EVEN SEMESTER

- The mentees were initially asked to explain simple topics to measure their understanding and then about the areas where they felt difficulty in understanding the concept.
- Necessary books were suggested for grasping the basic concepts and assistance was offered whenever needed.
- · Mentees were advised to use the mobile phones precisely for academic purpose and give more time for studies in daytime.
- · Counselling was done to the mentees with irregular attendance in class and their feedback was taken.