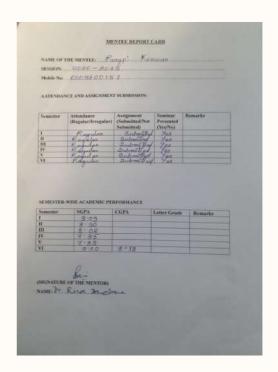

#### **NOTICE**

It is hereby informed that the faculty members of the Department of Zoology, Gargaon College are entrusted the responsibility of mentoring the students of the department. The mentors are hereby requested to introduce and discuss the concept of Mentor-mentee system with the assigned mentees. The mentors should collect the student's performance report and maintain the mentees' report cards regularly. Further, they are requested to prepare mentorship reports/minutes of meetings etc. and submit the same to the HOD at the end of the academic session.