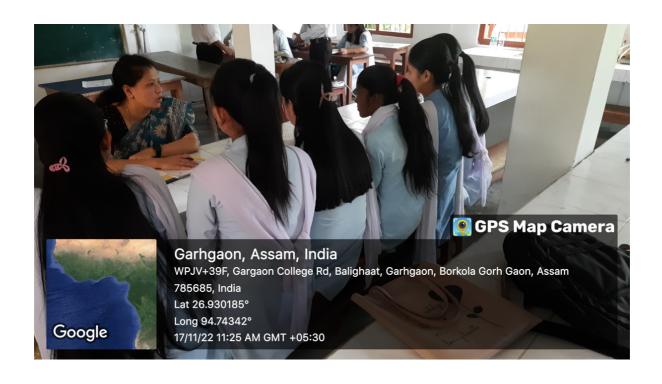

# **OVERVIEW**

The Department of Zoology, Gargaon College run a number of activities in conjunction with the mentorship initiative to improve our students' overall growth. The mentors within each group provide different assignments to different student groups according on their academic achievement. Mentors set up inperson meetings with mentees to keep an eye on their assigned mentees' personal and intellectual progress. In addition, the other such plan events department-level mentors as competitions, group talks, and assignments. Events such as college level fests, debating, and group talks on environmental concerns aid in the students' improvement as problem solvers. The mentors also counsel the mentees on handling their daily stress issues with emotional support.

#### **NOTICE**

It is hereby informed that the faculty members of the Department of Zoology, Gargaon College are entrusted the responsibility of mentoring the students of the department. The mentors are hereby requested to introduce and discuss the concept of Mentor-mentee system with the assigned mentees. The mentors should collect the student's performance report and maintain the mentees' report cards regularly. Further, they are requested to prepare mentorship reports/minutes of meetings etc. and submit the same to the HOD at the end of the academic session.

#### Roles and Responsibilities

 Mentors should introduce and discuss the concept of Mentor-mentee system with the assigned mentees.

Phone: (03772) 252251 www.gargaoncollege.ac.in