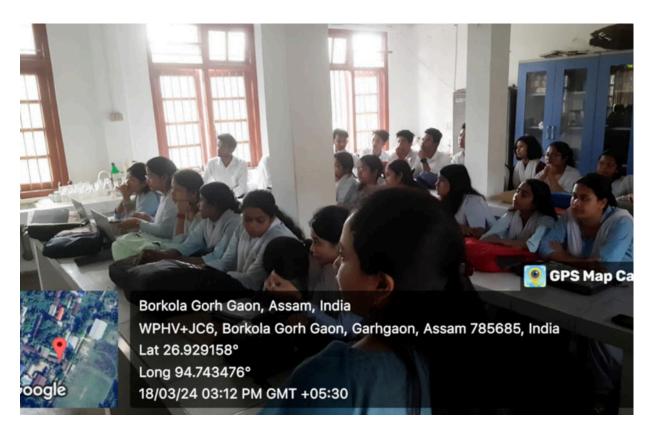

## DATE: 18/03/2024 RESOURCE PERSON

Dr. Pakiza Begum
Assistant Professor
Department of Chemistry, Gargaon College

**TOPIC TAUGHT: USE OF GOOGLE CLASSROOM** 

11 12 1 9 3 8 4 7 6 5

: 3:00 PM-4:30PM

The speakers delivered the benefits of using Google classroom such as share resources like documents, class videos, weblinks; class announcements, assignments created in the classroom can be set with due dates that are visible to teachers and students. Assign students with bank docs that students can filled it. Students can turn in assignments

#### Photograph of the session

List of Students Participation Dete: 18.03, 24 ICT Tools workshop Use of Google Classroom Assistant Profesor Department of Chemistry Gargaon College During the lectures, The topics covered Benefits of using Google Classroom Geogle classroom individual students customize assignments for Nows leacher can give assignment to specific Students or group of students the assignments also enecured by D. Lucky Bailung (4th Sem) - Bolany Chetia (44 Sen) - Political Science Lydiehra Konwar \_ Sociology (44 Sem) Himashree Buragahain - Geodogy (4th Sem) Phichlad Gegei - Zoology (6 K Sin) 6 Girlashree Jamuli - Zoology (4th sem) Ananya Konwan Suniumala Mitcha - 300 logy (4th sem Gestanjoh Teli - Zoology (4th sem)