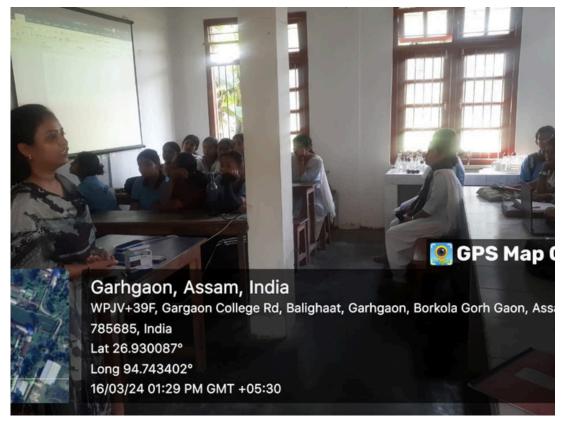

## DATE: 18/03/2024 RESOURCE PERSON

Dr. Pakiza Begum
Assistant Professor
Department of Chemistry, Gargaon College

**TOPIC TAUGHT: USE OF GOOGLE CLASSROOM** 

11 12 1 9 3 8 4 7 6 5

: 3:00 PM-4:30PM

The speakers delivered the benefits of using Google classroom such as share resources like documents, class videos, weblinks; class announcements, assignments created in the classroom can be set with due dates that are visible to teachers and students. Assign students with bank docs that students can filled it. Students can turn in assignments

#### Photograph of the session

List of Students Participation Dete: 18.03, 24 ICT Tools workshop Use of Google Classroom Assistant Profesor Department of Chemistry Gargaon College During the lectures, The topics covered Benefits of using Google Classroom Geogle classroom individual students customize assignments for Nows leacher can give assignment to specific Students or group of students the assignments also enecured by D. Lucky Bailung (4th Sem) - Bolany Chetia (44 Sen) - Political Science Lydiehra Konwar \_ Sociology (44 Sem) Himashree Buragahain - Geodogy (4th Sem) Phichlad Gegei - Zoology (6 K Sin) 6 Girlashree Jamuli - Zoology (4th sem) Ananya Konwan Suniumala Mitcha - 300 logy (4th sem Gestanjoh Teli - Zoology (4th sem)