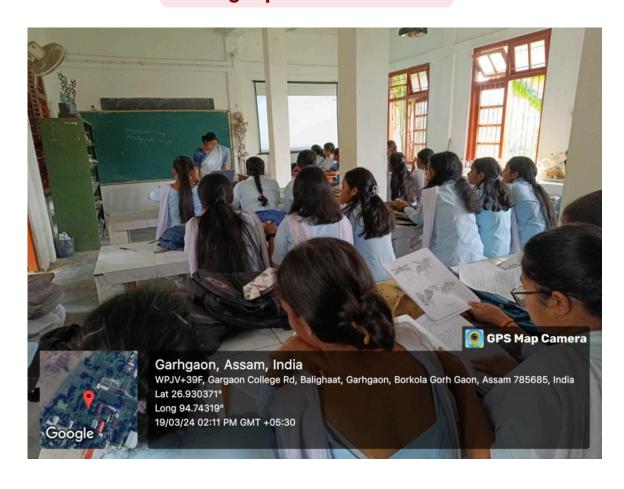

# Ms. Ankika Dutta Assisstant Professor Department of Economics, Gargaon College

**TOPIC TAUGHT: USE OF MS EXEL** 

: 2:00 PM-3:30PM

Topics covered during the session were Data entry, Data management, Charting and graphing, Performing Calculations, Data Analysis and Interpretation, Reporting and Visualizations, Calendars and Schedules and Automating Repetitive Tasks etc.

#### Photograph of the session

| GEOLOGY           |
|-------------------|
| ZOOLOGY           |
| Zoology           |
| Zoology           |
| Zoology           |
| Sociology         |
| Zoology           |
| Zoology           |
| Zoology           |
| Zoology           |
| Political science |
| Zoology           |
| Botany            |
| Zoology           |
| Education         |
| Botany            |
| Zoology           |
| Botany            |
| Zoology           |
|                   |