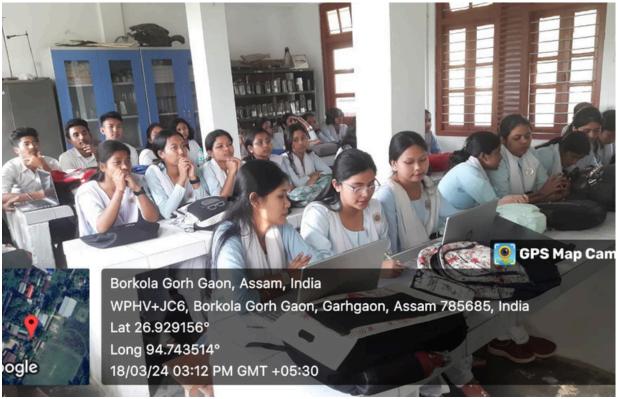

## DATE: 18/03/2024 RESOURCE PERSON

Dr. Pakiza Begum
Assistant Professor
Department of Chemistry, Gargaon College

**TOPIC TAUGHT: USE OF GOOGLE CLASSROOM** 

11 12 1 9 3 8 4 7 6 5

: 3:00 PM-4:30PM

The speakers delivered the benefits of using Google classroom such as share resources like documents, class videos, weblinks; class announcements, assignments created in the classroom can be set with due dates that are visible to teachers and students. Assign students with bank docs that students can filled it. Students can turn in assignments

#### Photograph of the session

List of Students Participation Dete: 18.03, 24 ICT Tools workshop Use of Google Classroom Assistant Profesor Department of Chemistry Gargaon College During the lectures, The topics covered Benefits of using Google Classroom Geogle classroom individual students customize assignments for Nows leacher can give assignment to specific Students or group of students the assignments also enecured by D. Lucky Bailung (4th Sem) - Bolany Chetia (44 Sen) - Political Science Lydiehra Konwar \_ Sociology (44 Sem) Himashree Buragahain - Geodogy (4th Sem) Phichlad Gegei - Zoology (6 K Sin) 6 Girlashree Jamuli - Zoology (4th sem) Ananya Konwan Suniumala Mitcha - 300 logy (4th sem Gestanjoh Teli - Zoology (4th sem)