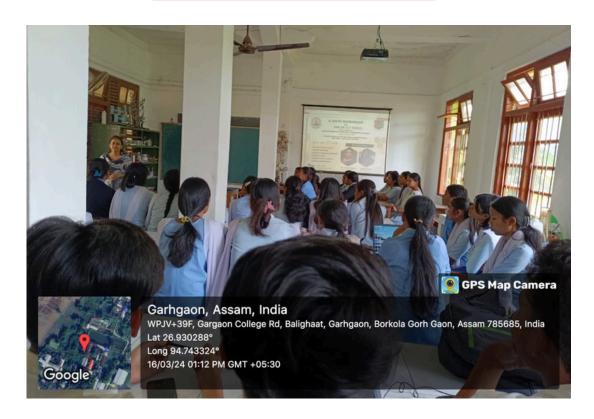

## DATE: 16/03/2024 RESOURCE PERSON

Dr. Pakiza Begum
Assistant Professor
Department of Chemistry, Gargaon College

**TOPIC TAUGHT: MS Word** 

11 12 1 10 2 9 3 8 7 6 5

: 1:00 PM-2:30PM

In this session, the participants were introduced to different creating and formating documents, working with templates, document organization and navigation, inserting and editing images, Tables and charts etc. After the session the participants were given hands-on activity on the following skills: creating Word template, formatting, Table of Contents, List of Figures and Tables.

#### Photograph of the session

| HANDS ON TRAINING NORMSHOP ON.                                                                                                                                                                                                                                                                        |
|-------------------------------------------------------------------------------------------------------------------------------------------------------------------------------------------------------------------------------------------------------------------------------------------------------|
| TCT TOOLS                                                                                                                                                                                                                                                                                             |
|                                                                                                                                                                                                                                                                                                       |
| 6 WAYS WORKSHOP ON 102 200LS                                                                                                                                                                                                                                                                          |
| The workshop was organized by Department of Loology                                                                                                                                                                                                                                                   |
| The workshop was organized by departition will gard organized by departition with 11 Arsam Girls (1) Coy NCC & 49  Assam Naval Unit NCC, Gargaen College, the programme  Assam Naval Unit NCC, Gargaen College, the programme  ais aimed to enhanced the Knowledge and usedf  ICT looks in academics. |
| Assam Naval Unit NCC, Gargaen College, She programe                                                                                                                                                                                                                                                   |
| was aimed to enhanced the Knowledge and Walay                                                                                                                                                                                                                                                         |
| ICT tools in academics.                                                                                                                                                                                                                                                                               |
| An Pakita Begum, Assist and 10 gersar                                                                                                                                                                                                                                                                 |
| ACCIONATION OF LADIN CILL                                                                                                                                                                                                                                                                             |
| The stant potency Dopartment                                                                                                                                                                                                                                                                          |
| COLLONG LIGHT The DMAH LOS A DEARLYS HOW                                                                                                                                                                                                                                                              |
| workshop, Speakers could an algertal regions                                                                                                                                                                                                                                                          |
| AS: DINGWORD, 2) MIS EXCEL,                                                                                                                                                                                                                                                                           |
| 4) CANVA & 5) Google Classroon.                                                                                                                                                                                                                                                                       |
| NAV 1 = 16/2 hand - ME 110R N                                                                                                                                                                                                                                                                         |
| DAY 1:- 16/3 ko 24 - MS WORD.                                                                                                                                                                                                                                                                         |
| Dk. Pinily Langtham Joshin.                                                                                                                                                                                                                                                                           |
| 3 Dr. Amrag Protin 295 16/05/2024 100 16-03                                                                                                                                                                                                                                                           |
| 3) Dr. Amrag Troum Das Volumes                                                                                                                                                                                                                                                                        |
| 5 Dr. Reporter Buragahain Che (16/03/29)                                                                                                                                                                                                                                                              |
|                                                                                                                                                                                                                                                                                                       |
| O Ms. Sandeepa Agarwalla<br>Taology  Daruah Zaology                                                                                                                                                                                                                                                   |
| 1 Alangya Bernah - Zoology<br>1 Roshmi Borgohain - Zoology                                                                                                                                                                                                                                            |
| G. Akangkhya Banuah _ Zoology                                                                                                                                                                                                                                                                         |
| @ Baratha Buragohain - Botany.                                                                                                                                                                                                                                                                        |
| D Gayatry Gogo: - Ostany.                                                                                                                                                                                                                                                                             |
| (x) Morree Sensua. — Bohny.                                                                                                                                                                                                                                                                           |
| (13) Sancikha Kalifa — Botary.                                                                                                                                                                                                                                                                        |
| 14. Pojolisha Borah — Botany                                                                                                                                                                                                                                                                          |
| 15. Thornali Shukan - Bolany                                                                                                                                                                                                                                                                          |
| 16. Radharrani Sahu - Zoology                                                                                                                                                                                                                                                                         |
| 17 Randana Arrandharca - Zoology                                                                                                                                                                                                                                                                      |
| 17. Amein Gultang - Zoology                                                                                                                                                                                                                                                                           |
| VII. / III. VIII.                                                                                                                                                                                                                                                                                     |