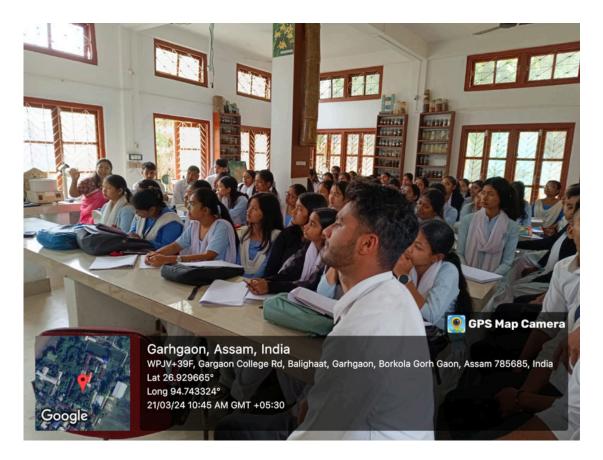

## DATE: 21/03/2024 RESOURCE PERSON

# Ms. Ankika Dutta Assisstant Professor Department of Economics, Gargaon College

**TOPIC TAUGHT: USE OF CANVA** 

: 10:00 AM-11:00AM

Canva is an easy-to-use design platform that allows you to create a variety of graphics. With Canva for Education, it can create the most engaging lessons and run activities for students in-class or online. Topics covered during the session were Preparation of CV using templates, preparation of powerpoint presentations, Preparations of Project report, insertion of images etc