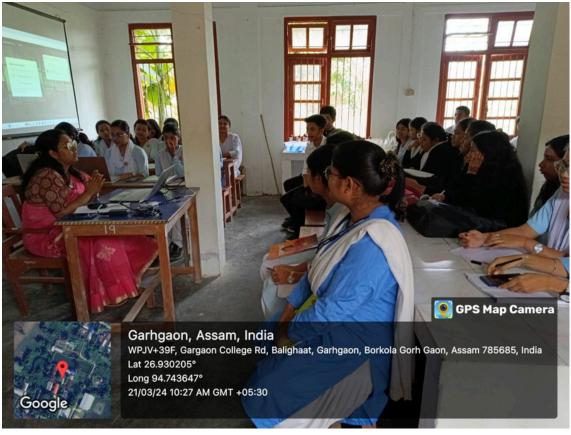

## DATE: 21/03/2024 RESOURCE PERSON

# Ms. Ankika Dutta Assisstant Professor Department of Economics, Gargaon College

**TOPIC TAUGHT: USE OF CANVA** 

: 10:00 AM-11:00AM

Canva is an easy-to-use design platform that allows you to create a variety of graphics. With Canva for Education, it can create the most engaging lessons and run activities for students in-class or online. Topics covered during the session were Preparation of CV using templates, preparation of powerpoint presentations, Preparations of Project report, insertion of images etc