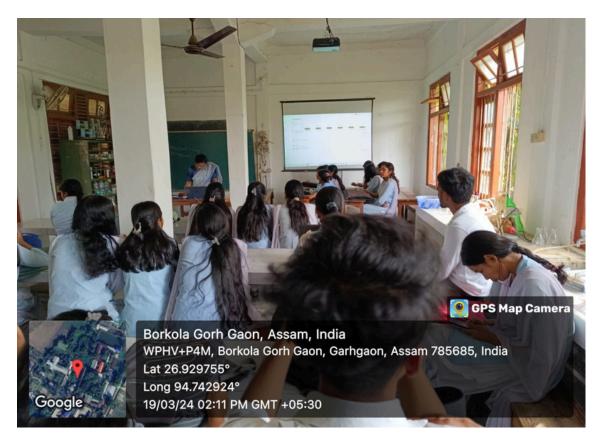

## DATE: 19/03/2024 RESOURCE PERSON

# Ms. Ankika Dutta Assisstant Professor Department of Economics, Gargaon College

**TOPIC TAUGHT: USE OF MS EXEL** 

: 2:00 PM-3:30PM

Topics covered during the session were Data entry, Data management, Charting and graphing, Performing Calculations, Data Analysis and Interpretation, Reporting and Visualizations, Calendars and Schedules and Automating Repetitive Tasks etc.