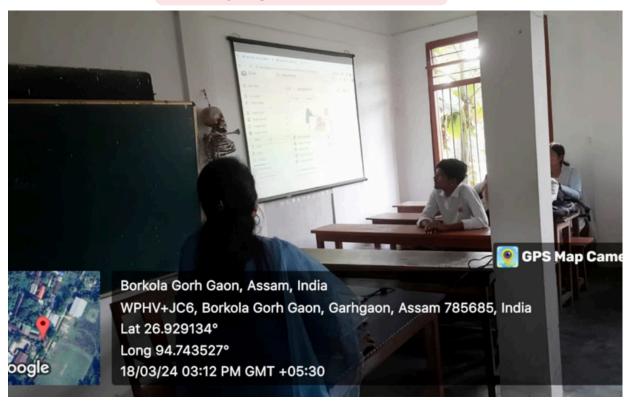

## DATE: 18/03/2024 RESOURCE PERSON

Dr. Pakiza Begum
Assistant Professor
Department of Chemistry, Gargaon College

**TOPIC TAUGHT: USE OF GOOGLE CLASSROOM** 

11 12 1 9 3 8 4 7 6 5

: 3:00 PM-4:30PM

The speakers delivered the benefits of using Google classroom such as share resources like documents, class videos, weblinks; class announcements, assignments created in the classroom can be set with due dates that are visible to teachers and students. Assign students with bank docs that students can filled it. Students can turn in assignments

#### Photograph of the session

List of Students Participation Dete: 18.03, 24 ICT Tools workshop Use of Google Classroom Assistant Profesor Department of Chemistry Gargaon College During the lectures, The topics covered Benefits of using Google Classroom Geogle classroom individual students customize assignments for Nows leacher can give assignment to specific Students or group of students the assignments also enecured by D. Lucky Bailung (4th Sem) - Bolany Chetia (44 Sen) - Political Science Lydiehra Konwar \_ Sociology (44 Sem) Himashree Buragahain - Geodogy (4th Sem) Phichlad Gegei - Zoology (6 K Sin) 6 Girlashree Jamuli - Zoology (4th sem) Ananya Konwan Suniumala Mitcha - 300 logy (4th sem Gestanjoh Teli - Zoology (4th sem)