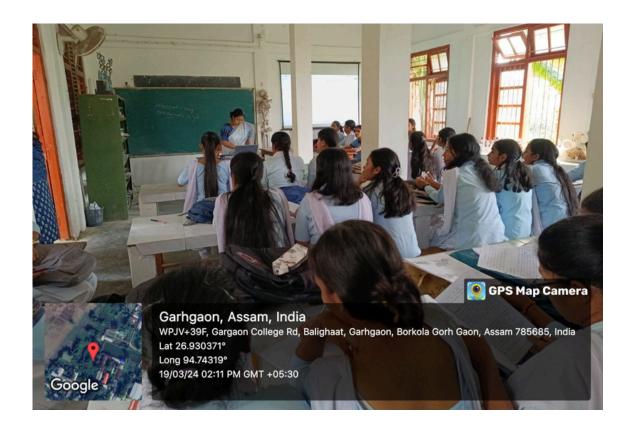

# Ms. Ankika Dutta Assisstant Professor Department of Economics, Gargaon College

**TOPIC TAUGHT: USE OF MS EXEL** 

: 2:00 PM-3:30PM

Topics covered during the session were Data entry, Data management, Charting and graphing, Performing Calculations, Data Analysis and Interpretation, Reporting and Visualizations, Calendars and Schedules and Automating Repetitive Tasks etc.

#### Photograph of the session

| GEOLOGY           |
|-------------------|
| ZOOLOGY           |
| Zoology           |
| Zoology           |
| Zoology           |
| Sociology         |
| Zoology           |
| Zoology           |
| Zoology           |
| Zoology           |
| Political science |
| Zoology           |
| Botany            |
| Zoology           |
| Education         |
| Botany            |
| Zoology           |
| Botany            |
| Zoology           |
|                   |