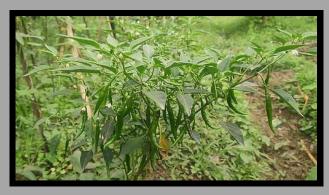

# PHOTOGRAPHS OF ORGANIC GARDEN

### **BRIEF DESCRIPTION**

To popularise the concept of sustainable agriculture practices, Gargaon College has developed an organic agriculture model at the college campus. The total area of the organic garden is about one bigha. Paralley, the college has initiated another green project i.e. leaf compost projects at the campus too. These two projects are interlinked with each other. All the leaf compost produced through the 11 numbers of leaf compost plants is directly used in the organic garden. Different cultivation methods are developed against different vegetables and demonstrated accordingly among the students. Additionally, some local farmers used to visit the garden to give some advice on different techniques of farming. Agriculture diversification is a kind of farming method through which the risk in agriculture production is reduced and stabilises farm income. Additionally, nutritional security is also achieved through agricultural diversification as it is concentrated on different high-value-added farm crops. Therefore, through the concept of organic garden, the concept of agricultural diversification is developed and demonstrated among the students about the concept of agricultural diversification. In most cases, the vegetables of the garden are used to supply the girl's and boys hostels of the college.