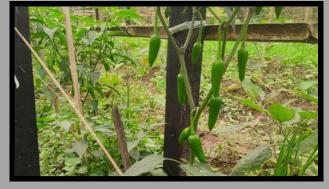

# PHOTOGRAPHS OF ORGANIC GARDEN

### **BRIEF DESCRIPTION**

To popularise the concept of sustainable agriculture practices, Gargaon College has developed an organic agriculture model at the college campus. The total area of the organic garden is about one bigha. Paralley, the college has initiated another green project i.e. leaf compost projects at the campus too. These two projects are interlinked with each other. All the leaf compost produced through the 11 numbers of leaf compost plants is directly used in the organic garden. Different cultivation methods are developed against different vegetables and demonstrated accordingly among the students. Additionally, some local farmers used to visit the garden to give some advice on different techniques of farming. Agriculture diversification is a kind of farming method through which the risk in agriculture production is reduced and stabilises farm income. Additionally, nutritional security is also achieved through agricultural diversification as it is concentrated on different high-value-added farm crops. Therefore, through the concept of organic garden, the concept of agricultural diversification is developed and demonstrated among the students about the concept of agricultural diversification. In most cases, the vegetables of the garden are used to supply the girl's and boys hostels of the college.