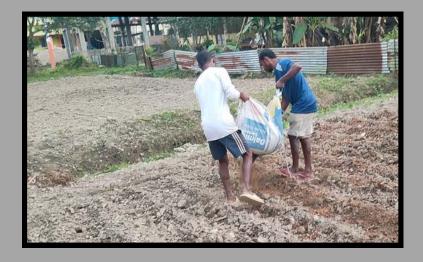

# PHOTOGRAPHS OF ORGANIC GARDEN

### **BRIEF DESCRIPTION**

To popularise the concept of sustainable agriculture practices, Gargaon College has developed an organic agriculture model at the college campus. The total area of the organic garden is about one bigha. Paralley, the college has initiated another green project i.e. leaf compost projects at the campus too. These two projects are interlinked with each other. All the leaf compost produced through the 11 numbers of leaf compost plants is directly used in the organic garden. Different cultivation methods are developed against different vegetables and demonstrated accordingly among the students. Additionally, some local farmers used to visit the garden to give some advice on different techniques of farming. Agriculture diversification is a kind of farming method through which the risk in agriculture production is reduced and stabilises farm income. Additionally, nutritional security is also achieved through agricultural diversification as it is concentrated on different high-value-added farm crops. Therefore, through the concept of organic garden, the concept of agricultural diversification is developed and demonstrated among the students about the concept of agricultural diversification. In most cases, the vegetables of the garden are used to supply the girl's and boys hostels of the college.