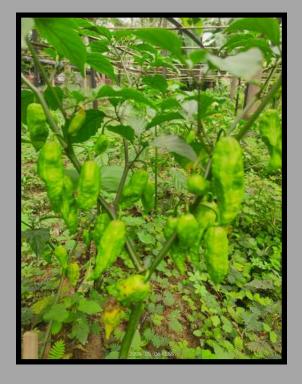

# PHOTOGRAPHS OF ORGANIC GARDEN

### **BRIEF DESCRIPTION**

To popularise the concept of sustainable agriculture practices, Gargaon College has developed an organic agriculture model at the college campus. The total area of the organic garden is about one bigha. Paralley, the college has initiated another green project i.e. leaf compost projects at the campus too. These two projects are interlinked with each other. All the leaf compost produced through the 11 numbers of leaf compost plants is directly used in the organic garden. Different cultivation methods are developed against different vegetables and demonstrated accordingly among the students. Additionally, some local farmers used to visit the garden to give some advice on different techniques of farming. Agriculture diversification is a kind of farming method through which the risk in agriculture production is reduced and stabilises farm income. Additionally, nutritional security is also achieved through agricultural diversification as it is concentrated on different high-value-added farm crops. Therefore, through the concept of organic garden, the concept of agricultural diversification is developed and demonstrated among the students about the concept of agricultural diversification. In most cases, the vegetables of the garden are used to supply the girl's and boys hostels of the college.