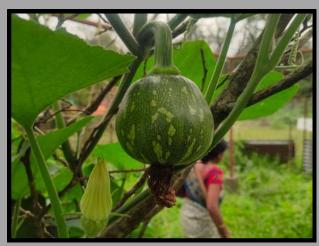

# PHOTOGRAPHS OF ORGANIC GARDEN

### **BRIEF DESCRIPTION**

To popularise the concept of sustainable agriculture practices, Gargaon College has developed an organic agriculture model at the college campus. The total area of the organic garden is about one bigha. Paralley, the college has initiated another green project i.e. leaf compost projects at the campus too. These two projects are interlinked with each other. All the leaf compost produced through the 11 numbers of leaf compost plants is directly used in the organic garden. Different cultivation methods are developed against different vegetables and demonstrated accordingly among the students. Additionally, some local farmers used to visit the garden to give some advice on different techniques of farming. Agriculture diversification is a kind of farming method through which the risk in agriculture production is reduced and stabilises farm income. Additionally, nutritional security is also achieved through agricultural diversification as it is concentrated on different high-value-added farm crops. Therefore, through the concept of organic garden, the concept of agricultural diversification is developed and demonstrated among the students about the concept of agricultural diversification. In most cases, the vegetables of the garden are used to supply the girl's and boys hostels of the college.