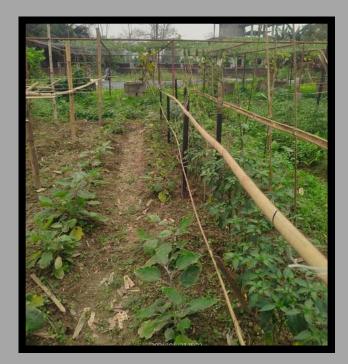

# PHOTOGRAPHS OF ORGANIC GARDEN

### **BRIEF DESCRIPTION**

To popularise the concept of sustainable agriculture practices, Gargaon College has developed an organic agriculture model at the college campus. The total area of the organic garden is about one bigha. Paralley, the college has initiated another green project i.e. leaf compost projects at the campus too. These two projects are interlinked with each other. All the leaf compost produced through the 11 numbers of leaf compost plants is directly used in the organic garden. Different cultivation methods are developed against different vegetables and demonstrated accordingly among the students. Additionally, some local farmers used to visit the garden to give some advice on different techniques of farming. Agriculture diversification is a kind of farming method through which the risk in agriculture production is reduced and stabilises farm income. Additionally, nutritional security is also achieved through agricultural diversification as it is concentrated on different high-value-added farm crops. Therefore, through the concept of organic garden, the concept of agricultural diversification is developed and demonstrated among the students about the concept of agricultural diversification. In most cases, the vegetables of the garden are used to supply the girl's and boys hostels of the college.