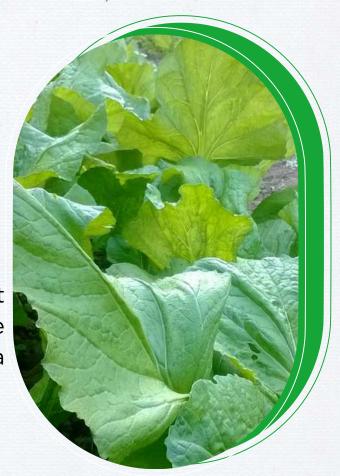

**GREEN INITIATIVE** 

# ORGANIC GARDEN

The concept of an organic garden at the college campus is a part of the college's perspective plan to set a sustainability model in agriculture.





### **RATIONALITY**

- Develop a model of Organic Garden
- Student Participation in Gardening
- Concept of Agricultural Diversification
- Use of Leaf Compost/Vermi Compost





### **BRIEF DESCRIPTION**

To popularise the concept of sustainable agriculture practices, Gargaon College has developed an organic agriculture model at the college campus. The total area of the organic garden is about one bigha. Paralley, the college has initiated another green project i.e. leaf compost projects at the campus too. These two projects are interlinked with each other. All the leaf compost produced through the 11 numbers of leaf compost plants is directly used in the organic garden. Different cultivation methods are developed against different vegetables and demonstrated accordingly among the stude