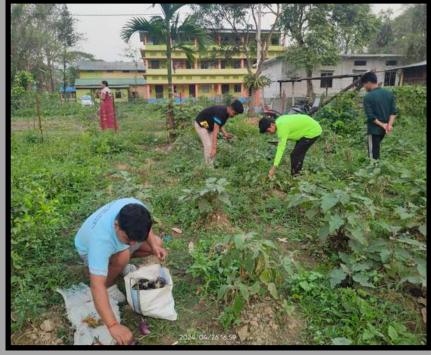

# PHOTOGRAPHS OF ORGANIC GARDEN

### **BRIEF DESCRIPTION**

To popularise the concept of sustainable agriculture practices, Gargaon College has developed an organic agriculture model at the college campus. The total area of the organic garden is about one bigha. Paralley, the college has initiated another green project i.e. leaf compost projects at the campus too. These two projects are interlinked with each other. All the leaf compost produced through the 11 numbers of leaf compost plants is directly used in the organic garden. Different cultivation methods are developed against different vegetables and demonstrated accordingly among the students. Additionally, some local farmers used to visit the garden to give some advice on different techniques of farming. Agriculture diversification is a kind of farming method through which the risk in agriculture production is reduced and stabilises farm income. Additionally, nutritional security is also achieved through agricultural diversification as it is concentrated on different high-value-added farm crops. Therefore, through the concept of organic garden, the concept of agricultural diversification is developed and demonstrated among the students about the concept of agricultural diversification. In most cases, the vegetables of the garden are used to supply the girl's and boys hostels of the college.