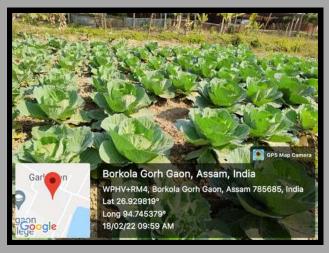

production is reduced and stabilises farm income. Additionally, nutritional security is also achieved through agricultural diversification as it is concentrated on different high-value-added farm crops. Therefore, through the concept of organic garden, the concept of agricultural diversification is developed and demonstrated among the students about the concept of agricultural diversification. In most cases, the vegetables of the garden are used to supply the girl's and boys hostels of the college.

### **IMPACT OF THE GARDEN**

After exploring different ideas of vegetable farming and demonstrating the economic significance of organic farming, some students developed a keen interest in developing organic farming at their home.



# PHOTOGRAPHS OF ORGANIC GARDEN









































## **VIDEOS OF THE ORGANIC GARDEN**