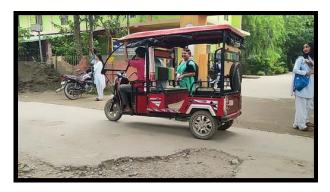

#### **LESS NOISE POLLUTION**

Gargaon College encourages using Electrical Auto Rickshaw to set a model of sustainable development. Most of the college students use Electrical Auto Rickshaw as a means of transportation. Additionally, some of the teachers use E-Rickshaws to encourage the students and other members of the college fraternity towards eco-friendly transportation and reduce the use of vehicles. Most of the fast-moving commodities come by E-Rickshaw to the college canteen, Girls' Hostel, Boys' Hostel, College Quarters etc.

## **PHOTOGRAPHS**