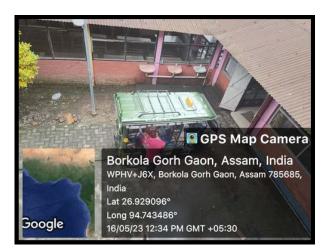

# ELECTRIC AUTO RICKSHAW

### ZERO EMISSION

**ECO FRIENDLY** 

## **COST EFFECTIVE**

#### **LESS NOISE POLLUTION**









Gargaon College encourages using Electrical Auto Rickshaw to set a model of sustainable development. Most of the college students use Electrical Auto Rickshaw as a means of transportation. Additionally, some of the teachers use E-Rickshaws to encourage the students and other members of the college fraternity towards eco-friendly transportation and reduce the use of vehicles. Most of the fast-moving commodities come by E-Rickshaw to the college canteen, Girls' Hostel, Boys' Hostel, College Quarters etc.

## **PHOTOGRAPHS**







#### VIDEOS OF E-RICKSHAW AT COLLEGE CAMPUS