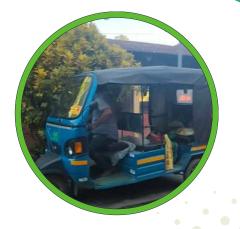

#### **LESS NOISE POLLUTION**

Gargaon College encourages using Electrical Auto Rickshaw to set a model of sustainable development. Most of the college students use Electrical Auto Rickshaw as a means of transportation. Additionally, some of the teachers use E-Rickshaws to encourage the students and other members of the college fraternity towards eco-friendly transportation and reduce the use of vehicles. Most of the fast-moving commodities come by E-Rickshaw to the college canteen, Girls' Hostel, Boys' Hostel, College Quarters etc.

## **PHOTOGRAPHS**