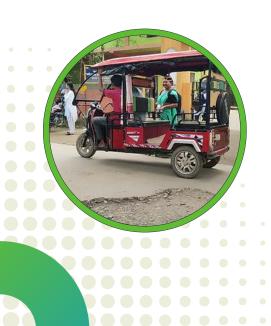

#### **LESS NOISE POLLUTION**

Gargaon College encourages using Electrical Auto Rickshaw to set a model of sustainable development. Most of the college students use Electrical Auto Rickshaw as a means of transportation. Additionally, some of the teachers use E-Rickshaws to encourage the students and other members of the college fraternity towards eco-friendly transportation and reduce the use of vehicles. Most of the fast-moving commodities come by E-Rickshaw to the college canteen, Girls' Hostel, Boys' Hostel, College Quarters etc.

## **PHOTOGRAPHS**