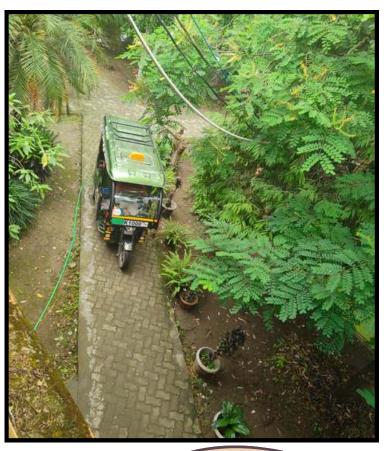

# ELECTRIC AUTO RICKSHAW

### ZERO EMISSION

**ECO FRIENDLY** 

## **COST EFFECTIVE**

#### **LESS NOISE POLLUTION**









Gargaon College encourages using Electrical Auto Rickshaw to set a model of sustainable development. Most of the college students use Electrical Auto Rickshaw as a means of transportation. Additionally, some of the teachers use E-Rickshaws to encourage the students and other members of the college fraternity towards eco-friendly transportation and reduce the use of vehicles. Most of the fast-moving commodities come by E-Rickshaw to the college canteen, Girls' Hostel, Boys' Hostel, College Quarters etc.

## **PHOTOGRAPHS**







#### VIDEOS OF E-RICKSHAW AT COLLEGE CAMPUS