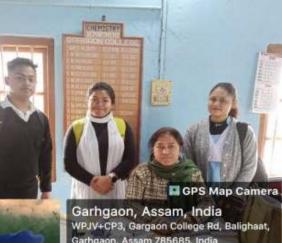

#### Photographs of the mentoring sessions

GPS Map Camera

Garhgaon, Assam, India

Garhgaon, Assam 785685, India

08/02/24 09:41 AM GMT +05:30

Lat 26.931698°

Google

Long 94.744085°