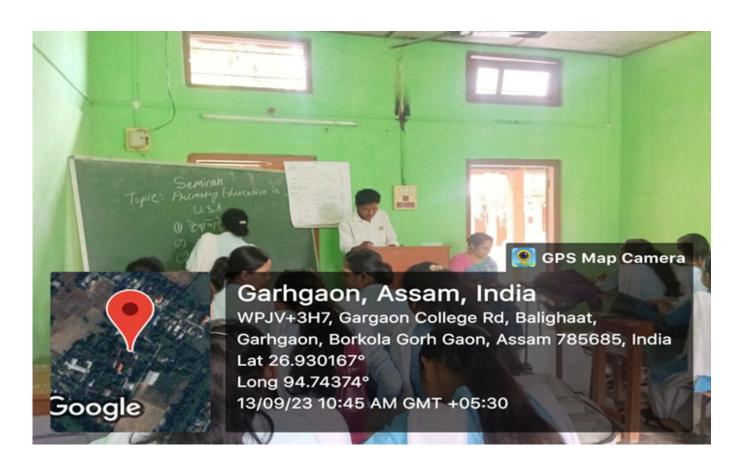

l-balanced personality
- 5. Concern regarding Non-availability of books and reference materials
- 6. Reasons for not being able to perform the practical assignments properly.

#### The Mentor tried her best to assure the mentees that

- The faculty members of the department of education were putting their best efforts to guide the students in the process of teaching-learning.
- The faculty members will be always in touch with the students and will provide all kinds of support whenever needed
- The faculty member of the department will always stand behind them under any challenging circumstances.

Dr. Bidyananda Borkakoly HoO & Associate Professor Department of Education Department of Education Department of Education

Signature of the Teacher



# Photographs of the mentoring session









# **Mentorship Diary**



| Issues Discussed                                    | Minutes of the Meeting                                                                                                                                                                                      | Signatures of the Mentees |
|-----------------------------------------------------|-------------------------------------------------------------------------------------------------------------------------------------------------------------------------------------------------------------|---------------------------|
| 2. Reasons behind not being able to attend oregular | 1. The menters openly discurred with the reasons of their onxity and how their disturbing them.  2. The students responded that due to