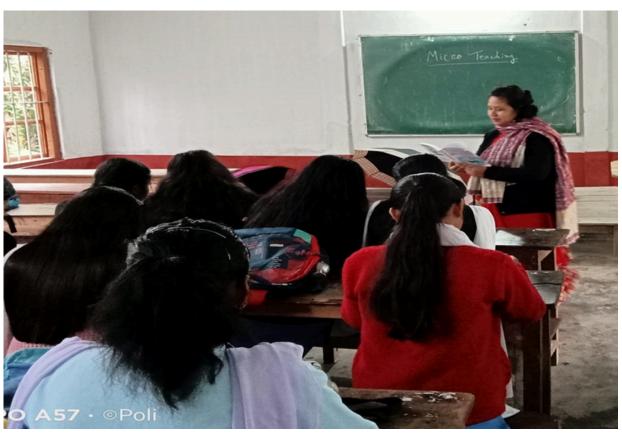

|



#### Teacher's individual mentorship report

Name of the faculty: Dr. Poli Konwar

**Designation: Assistant Professor** 

**Department: Education** 

#### **High points of the mentoring sessions**

#### High points of the mentoring sessions

- 1. Discussed about to cope up with fear of examination in students' life.
- 2. Reasons behind irregular attendance and indiscipline in the class.
- 3. Regular educational and vocational guidance in the class.
- 4. Concern regarding Non-availability of books and reference materials
- 5. How to cope up with failure and frustration in life.

Dr. Bidyananda Borkakoly
HoD & Associate Professor
Department of Education
Department of Education
Gargaon College, Simaluguri, Assam

Signature of the Teacher



# Photographs of the mentoring sessions





### **Mentorship Diary**



| Date & Time | Name of the Mentees                                                                | NT COUNSELLING RECORD                                                                      |                                                                                                                |
|-------------|------------------------------------------------------------------------------------|--------------------------------------------------------------------------------------------|----------------------------------------------------------------------------------------------------------------|
| 19/3/24     | Meridesmita chagma'<br>Freshin Satfana Ahned<br>Tamanna Rabonan<br>Prigashee Dulla | Issues Discussed  Make a herision Nor Subject content w