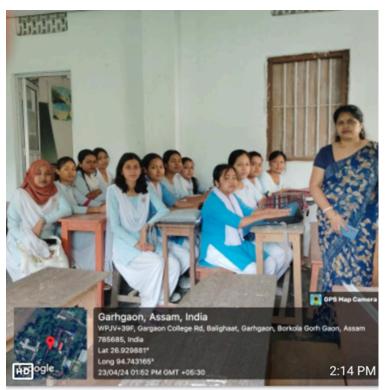

well-balanced personality
- 5. Concern regarding Non-availability of books and reference materials
- 6. Reasons for not being able to perform the practical assignments properly.

#### The Mentor tried her best to assure the mentees that

- The faculty members of the department of education were putting their best efforts to guide the students in the process of teaching-learning.
- The faculty members will be always in touch with the students and will provide all kinds of support whenever needed
- The faculty member of the department will always stand behind them under any challenging circumstances.

Dr. Bidyananda Borkakoly HoO & Associate Professor Department of Education Department of Education Department of Education

Signature of the Teacher



# Photographs of the mentoring session









# **Mentorship Diary**



| Issues Discussed                                    | Minutes of the Meeting                                                                                                                                                                                      | Signatures of the Mentees |
|-----------------------------------------------------|-------------------------------------------------------------------------------------------------------------------------------------------------------------------------------------------------------------|---------------------------|
| 2. Reasons behind not being able to attend oregular | 1. The menters openly discurred with the reasons of their onxity and how their disturbing them.  2. The students responded that du