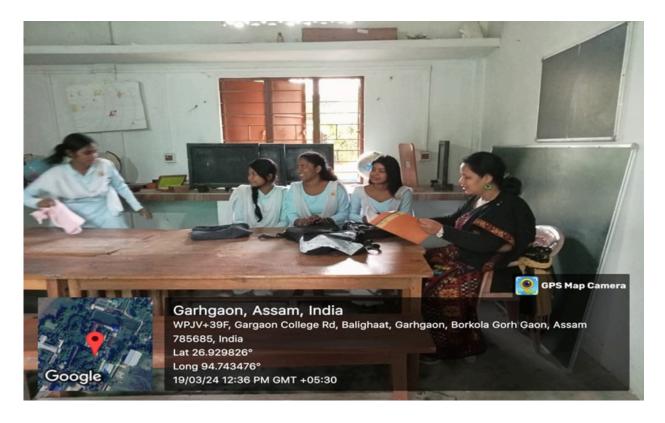

|



#### Teacher's individual mentorship report

Name of the faculty: Dr. Poli Konwar

**Designation: Assistant Professor** 

**Department: Education** 

#### **High points of the mentoring sessions**

#### High points of the mentoring sessions

- 1. Discussed about to cope up with fear of examination in students' life.
- 2. Reasons behind irregular attendance and indiscipline in the class.
- 3. Regular educational and vocational guidance in the class.
- 4. Concern regarding Non-availability of books and reference materials
- 5. How to cope up with failure and frustration in life.

Dr. Bidyananda Borkakoly
HoD & Associate Professor
Department of Education
Department of Education
Gargaon College, Simaluguri, Assam

Signature of the Teacher



# Photographs of the mentoring sessions





### **Mentorship Diary**



| Date & Time | Name of the Mentees                                                                | NT COUNSELLING RECORD                                                                      |                                                                                                                |
|-------------|------------------------------------------------------------------------------------|--------------------------------------------------------------------------------------------|----------------------------------------------------------------------------------------------------------------|
| 19/3/24     | Meridesmita chagma'<br>Freshin Satfana Ahned<br>Tamanna Rabonan<br>Prigashee Dulla | Issues Discussed  Make a herision Nor Subject content