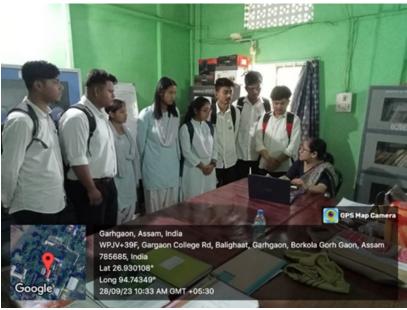

## Photographs of the mentoring session

| Date                       | Issues Discussed                                                                                                      | ENTEE MEETING DETAILS  Minutes of the Meeting                                                                                         | Signature of A. A.   |
|----------------------------|-----------------------------------------------------------------------------------------------------------------------|---------------------------------------------------------------------------------------------------------------------------------------|----------------------|
| 2023                       | 1. Introduction to mentorship program for 1st sem 2. Subjects ofted for minor & Generic under NEP 3. Career prospects | Online meeting was held with 1st Sam (H) mentees to give overview of the Hento-riship program. Carteer related discussions were held. | Pitigem Hersi Chulta |
| 2023<br>2023<br>2086 Hert) | 1. Academic is sues 2. Career discussions                                                                             | Online meeting was held with 3rd sem (H) mentes to discuss their academic, personal and carneer related problems.                     |                      |
|                            |                                                                                                                       |                                                                                                                                       | <u>Bu</u>            |