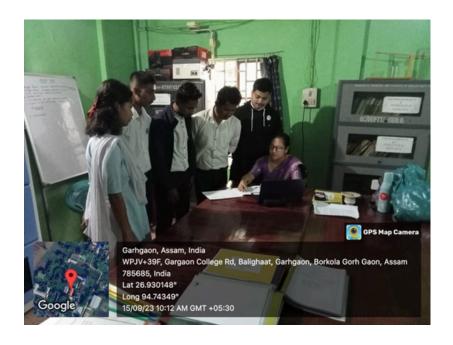

## Photographs of the mentoring sessions

| her & Time                               | Name of the Mentees                                      | Issues Discussed                                                                               | Signatures of the Mentees                                                       |
|------------------------------------------|----------------------------------------------------------|------------------------------------------------------------------------------------------------|---------------------------------------------------------------------------------|
| Date & Time<br>15/9/23<br>(10 A M-11 AB) | Nabajit &ogni<br>Tonmoy Banuah                           | Application of paleotory and paleozodogy in different fields.                                  | 1) rlabajid Gragai<br>2) Tonmoy Borush<br>3) Pyja Grogoi<br>4) Amushka Semi     |
| 21/2/24<br>1200 H -<br>2011)             | Kaustamoni Bhuyan. Puja Ergoi Tonnoy Barush Eshan Berah. | Scope of palaeontology<br>in different fields<br>of yedogy.                                    | 1) Tonmey Borush 2) Pyja Grogoi 3) Estan Barak 4) Yourtonnew Elwyon.            |
|                                          | Nabajit Gogoi<br>Auska Devi<br>Cekan Birah               | Hew paleontologists help the petroleum geologists in discovering it and natural gas resources. | D Nobajit Jagai  Espar Barah.  3 Anwhia Suni  G Sochku Shaed.  5 Biki Haliberty |