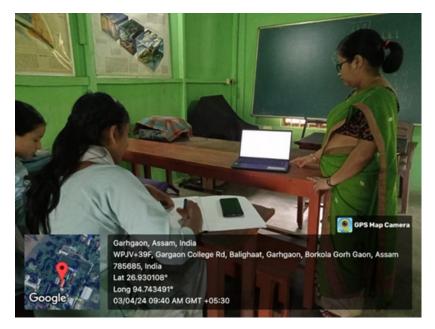

## Photographs of the mentoring sessions

| her & Time                               | Name of the Mentees                                      | Issues Discussed                                                                               | Signatures of the Mentees                                                       |
|------------------------------------------|----------------------------------------------------------|------------------------------------------------------------------------------------------------|---------------------------------------------------------------------------------|
| Date & Time<br>15/9/23<br>(10 A M-11 AB) | Nabajit &ogni<br>Tonmoy Banuah                           | Application of paleotory and paleozodogy in different fields.                                  | 1) rlabajid Gragai<br>2) Tonmoy Borush<br>3) Pyja Grogoi<br>4) Amushka Semi     |
| 21/2/24<br>1200 H -<br>2011)             | Kaustamoni Bhuyan. Puja Ergoi Tonnoy Barush Eshan Berah. | Scope of palaeontology<br>in different fields<br>of yedogy.                                    | 1) Tonmey Borush 2) Pyja Grogoi 3) Estan Barak 4) Yourtonnew Elwyon.            |
|                                          | Nabajit Gogoi<br>Auska Devi<br>Cekan Birah               | Hew paleontologists help the petroleum geologists in discovering it and natural gas resources. | D Nobajit Jagai  Espar Barah.  3 Anwhia Suni  G Sochku Shaed.  5 Biki Haliberty |