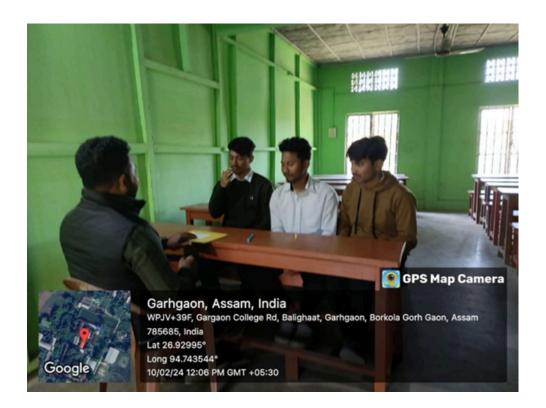

## Photograph of the mentoring session

| Date       | Issues Discussed                                               | MENTEE MEETING DETAILS  Minutes of the Meeting Signetures of the Meeting                                                                                                           |                                                                                                |  |
|------------|----------------------------------------------------------------|------------------------------------------------------------------------------------------------------------------------------------------------------------------------------------|------------------------------------------------------------------------------------------------|--|
| 10(02)2024 | → Tob opportunities  → Sreparation of power point presentation | the biscussed about various sob opportunition oil sector is national and international prospective Hands on training on ppt (from to add animation, design, whape, picture formad) | Signatures of the Mentees  (1) Deingen Mohan.  (1) Boostab Bore Boreah  (11) Ninab Buragohaln. |  |
| 02/24      | Personel issue                                                 | Discussed about her presonel problem with the classmates                                                                                                                           | 1 Juman Stooph                                                                                 |  |